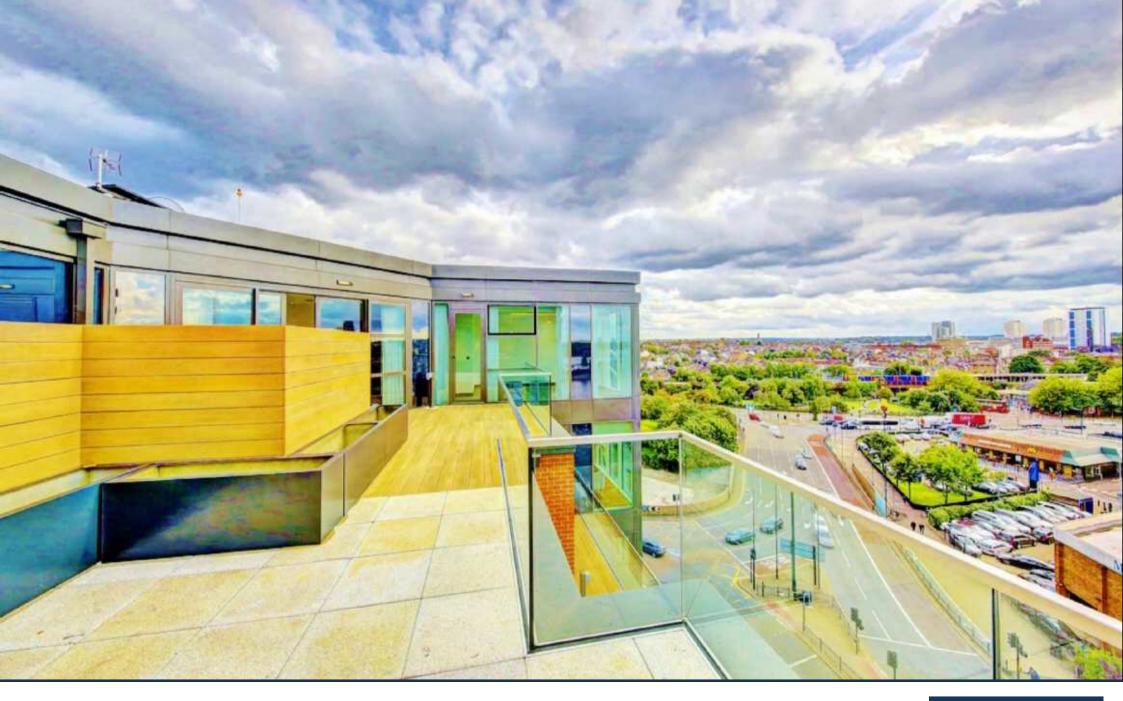

An extraordinary penthouse of 1,948 sq ft internally and 971 sq ft externally, with two parking spaces, situated on the seventh and eighth floor of a brand new building within the award-winning Battersea Reach development.

The property comprises on the lower level a large entry hall, reception room leading on to private terrace, luxury semi open-plan kitchen, separate cloakroom and double bedrooms with en suite facilities and access to private terrace. On the top floor there is a luxury master bedroom with a separate sitting room, walk in wardrobe room, en-suite bathroom and access to large roof terrace with far reaching views. There is an additional double bedroom with en suite and with its own private terrace. Battersea Reach itself provides many on-site amenities, including restaurants and bars, a residents only fitness suite, convenience shopping and a 24 hour concierge service. Available with remainder of 999 year leasehold.