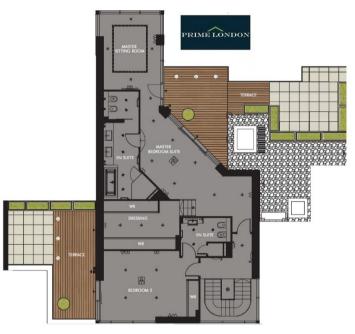

## THE QUARTET PENTHOUSES, QUARTER HOUSE, BATTERSEA REACH SEVENTH AND EIGHTH FLOORS

SEVENTH AND EIGHTH FLOORS
GROSS INTERNAL AREA 1,948 SQ FT / 181 SQM
GROSS EXTERNAL AREA 971 SQ FT / 90.21 SQM