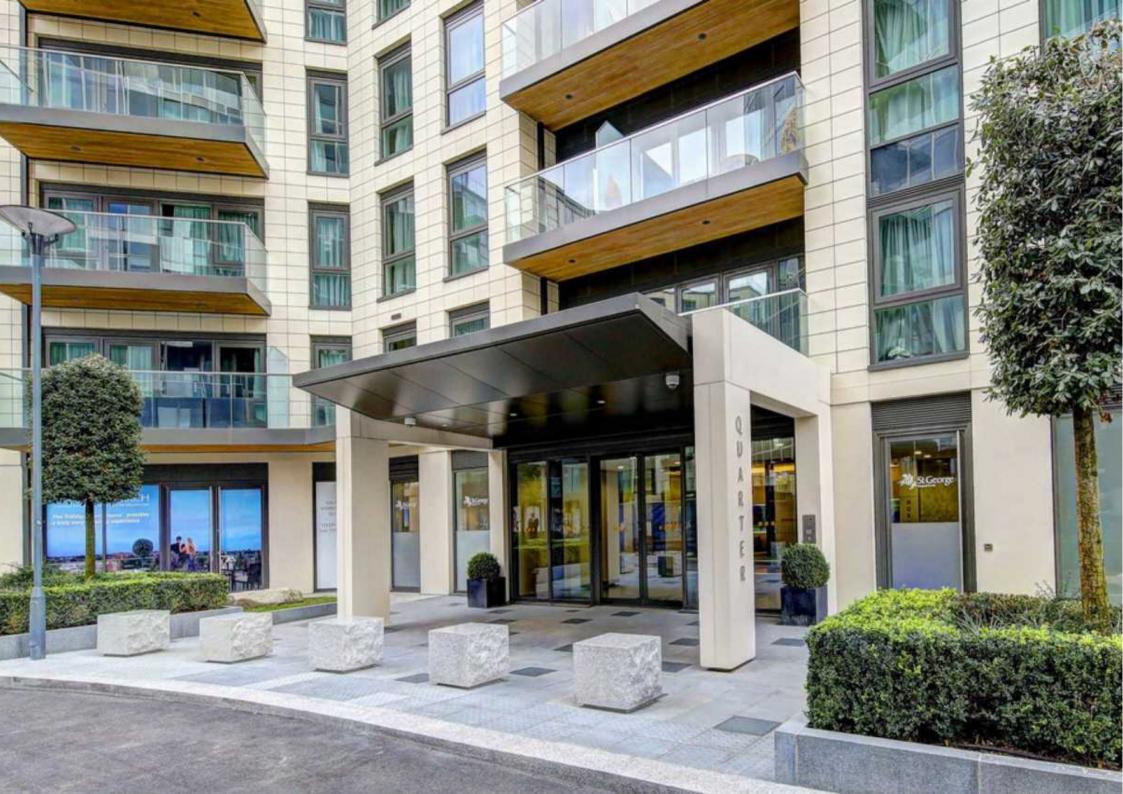

An extraordinary penthouse of 1,948 sq ft internally and 971 sq ft externally, with two parking spaces, situated on the seventh and eighth floor of a brand new building within the award-winning Battersea Reach development.

The property comprises on the lower level a large entry hall, reception room leading on to private terrace, luxury semi open-plan kitchen, separate cloakroom and double bedrooms with en suite facilities and access to private terrace. On the top floor there is a luxury master bedroom with a separate sitting room, walk in wardrobe room, en-suite bathroom and access to large roof terrace with far reaching views. There is an additional double bedroom with en suite and with its own private terrace. Battersea Reach itself provides many on-site amenities, including restaurants and bars, a residents only fitness suite, convenience shopping and a 24 hour concierge service. Available with remainder of 999 year leasehold.