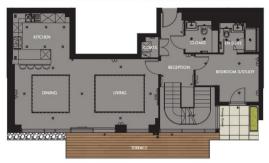

## THE QUARTET PENTHOUSES, QUARTER HOUSE, BATTERSEA REACH SEVENTH AND EIGHTH FLOORS

SEVENTH AND EIGHTH FLOORS
GROSS INTERNAL AREA 1,948 SQ FT / 181 SQM
GROSS EXTERNAL AREA 971 SQ FT / 90.21 SQM