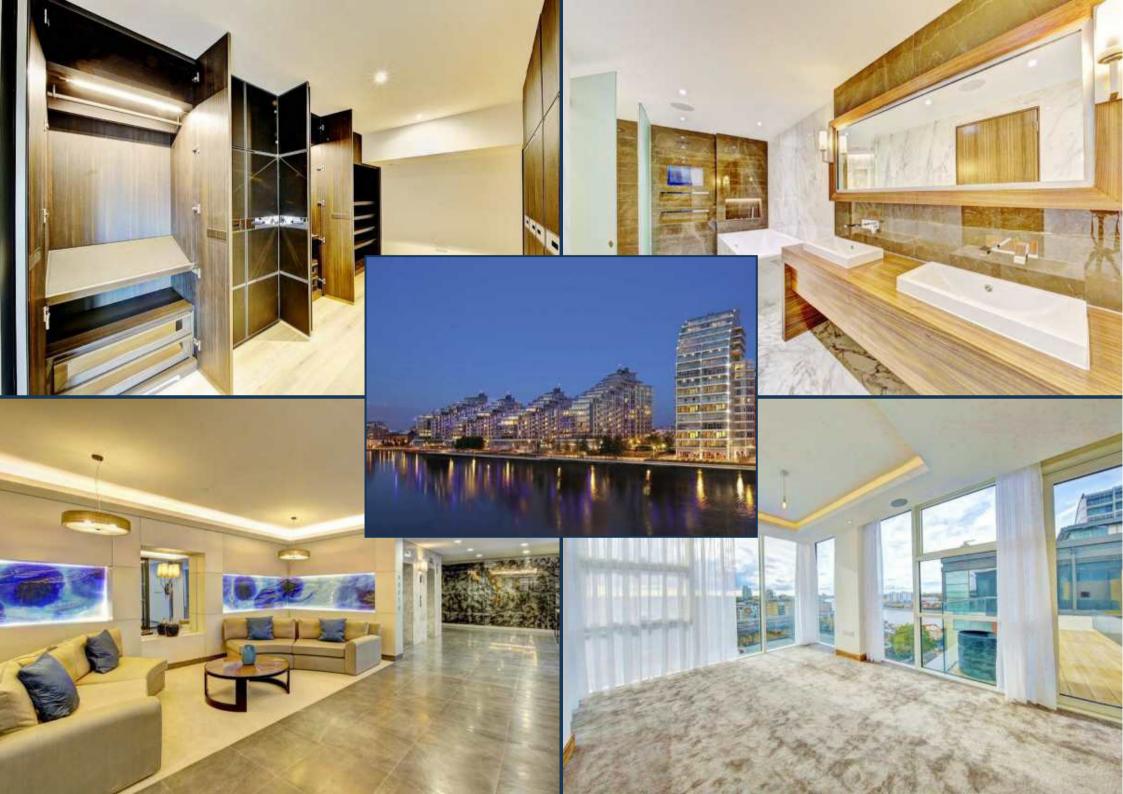

An extraordinary penthouse of 1,948 sq ft internally and 971 sq ft externally, with two parking spaces, situated on the seventh and eighth floor of a brand new building within the award-winning Battersea Reach development.

The property comprises on the lower level a large entry hall, reception room leading on to private terrace, luxury semi open-plan kitchen, separate cloakroom and double bedrooms with en suite facilities and access to private terrace. On the top floor there is a luxury master bedroom with a separate sitting room, walk in wardrobe room, en-suite bathroom and access to large roof terrace with far reaching views. There is an additional double bedroom with en suite and with its own private terrace. Battersea Reach itself provides many on-site amenities, including restaurants and bars, a residents only fitness suite, convenience shopping and a 24 hour concierge service. Available with remainder of 999 year leasehold.