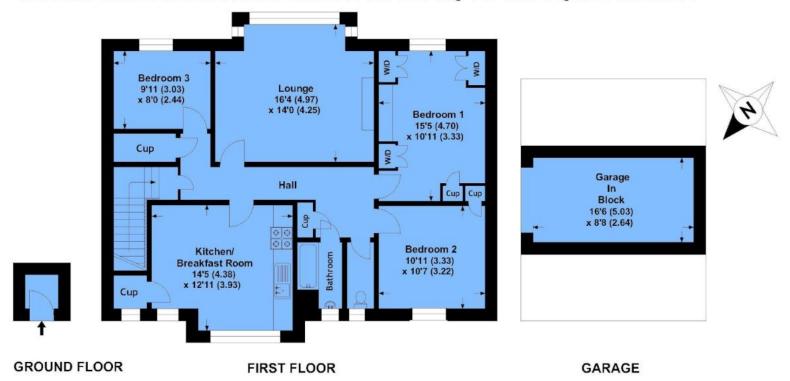

## Full Description

If you a looking for a fabulous 3 bedroom first floor maisonette in Blackheath Village on a beautiful tree lined crescent then this is it!

This is a rare opportunity to acquire a spacious 1950s property with a good sized lounge, a spacious kitchen/breakfast room which is light and airy. There are 2 excellent sized double bedrooms and bedroom 3 is a single room/office. The bedrooms also benefit from built in wardrobes and there is a separate W/C and bathroom.

There is a garage en bloc to the rear of the building and communal gardens for the 6 properties within this block.

This is a 'must see' property and viewings are highly recommended as this apartment is sure to go fast.

## Lock Chase

APPROX. GROSS INTERNAL FLOOR AREA 1054.97 SQFT / 98.1 SQM.EX GARAGE .

This is for guidance only, not to scale and must not be relied upon as a statement of fact.

Attention is drawn to the notice on these particulars.