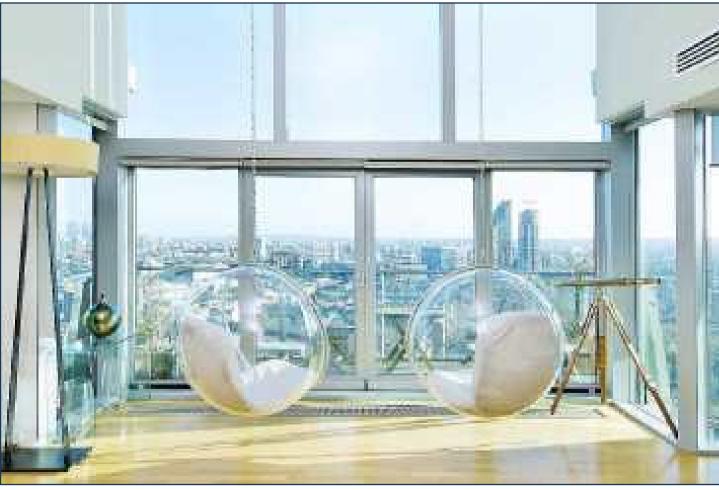

A spectacular 21st and 22nd floor penthouse apartment of over 2,100 sq ft (197 sqm), affording incredible views over London from this extremely central location. The property comprises a huge double-height reception of nearly 700 sq ft leading from entrance hall, three bedrooms (two with en suite and bespoke storage), further family bathroom, eat-in kitchen/diner with floor to ceiling windows, two terraces and two secure underground parking spaces.