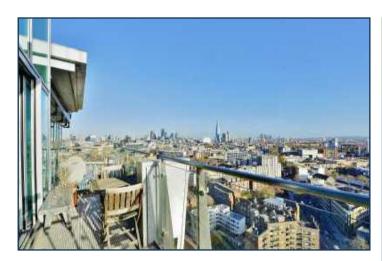

A spectacular 21st and 22nd floor penthouse apartment of over 2,100 sq ft (197 sqm), affording incredible views over London from this extremely central location. The property comprises a huge double-height reception of nearly 700 sq ft leading from entrance hall, three bedrooms (two with en suite and bespoke storage), further family bathroom, eat-in kitchen/diner with floor to ceiling windows, two terraces and two secure underground parking spaces.