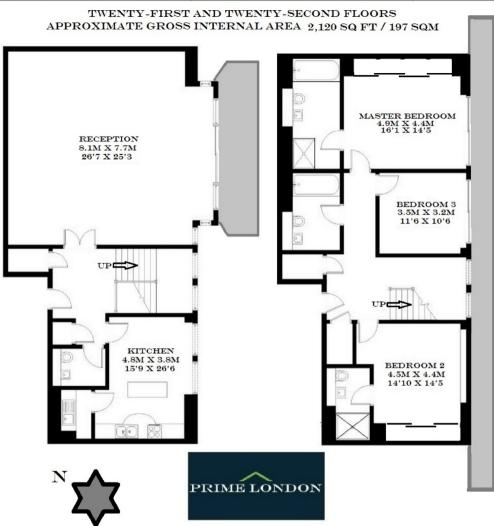

A spectacular 21st and 22nd floor penthouse apartment of over 2,100 sq ft (197 sqm), affording incredible views over London from this extremely central location. The property comprises a huge double-height reception of nearly 700 sq ft leading from entrance hall, three bedrooms (two with en suite and bespoke storage), further family bathroom, eat-in kitchen/diner with floor to ceiling windows, two terraces and two secure underground parking spaces.