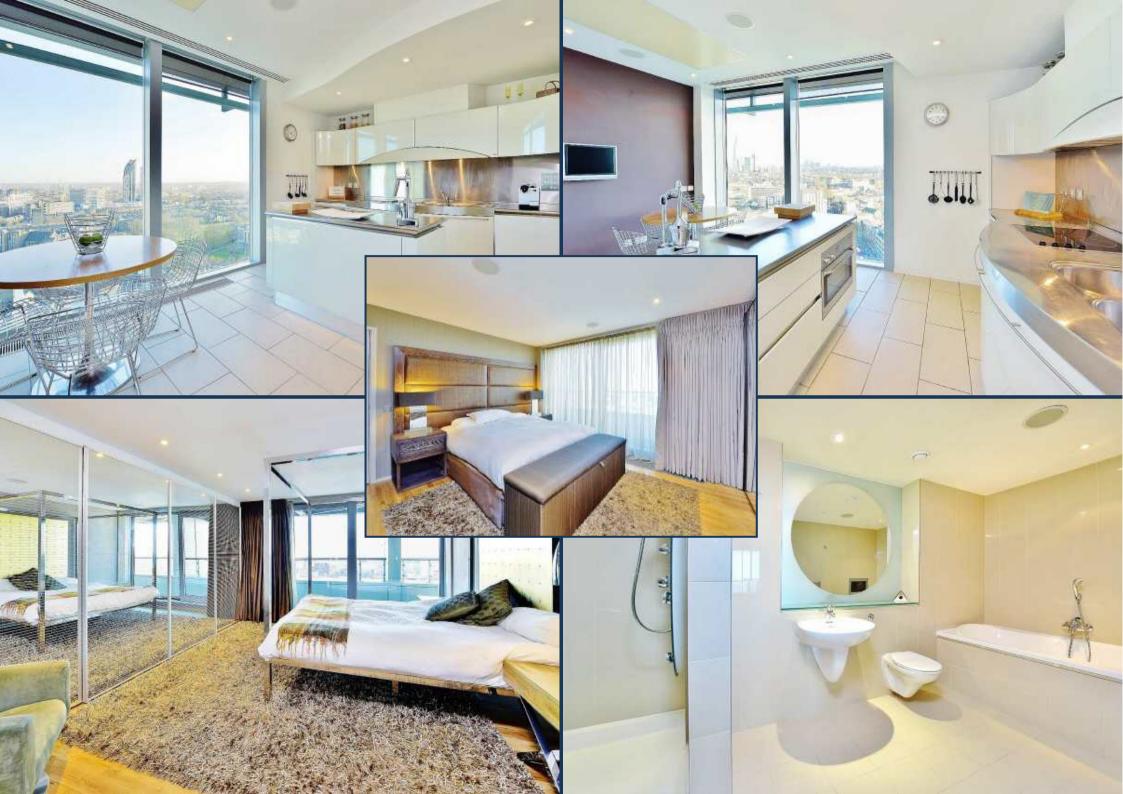

A spectacular 21st and 22nd floor penthouse apartment of over 2,100 sq ft (197 sqm), affording incredible views over London from this extremely central location. The property comprises a huge double-height reception of nearly 700 sq ft leading from entrance hall, three bedrooms (two with en suite and bespoke storage), further family bathroom, eat-in kitchen/diner with floor to ceiling windows, two terraces and two secure underground parking spaces.