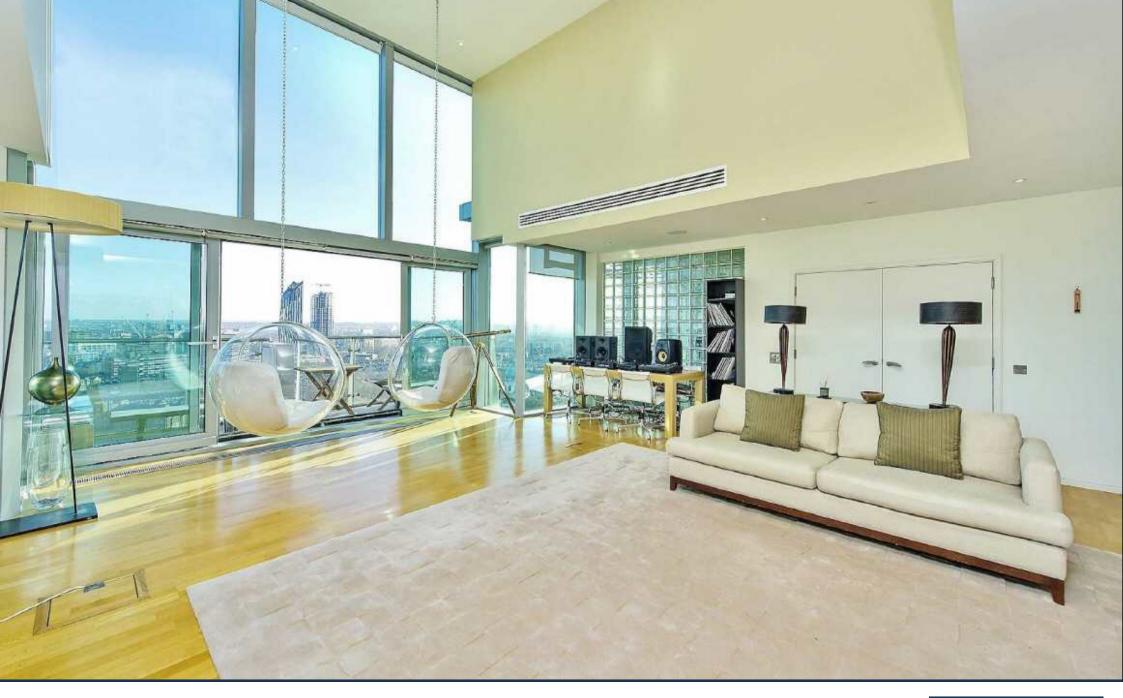

A spectacular 21st and 22nd floor penthouse apartment of over 2,100 sq ft (197 sqm), affording incredible views over London from this extremely central location. The property comprises a huge double-height reception of nearly 700 sq ft leading from entrance hall, three bedrooms (two with en suite and bespoke storage), further family bathroom, eat-in kitchen/diner with floor to ceiling windows, two terraces and two secure underground parking spaces.

## THE PERSPECTIVE BUILDING, 100 WESTMINSTER BRIDGE ROAD, LONDON SE1