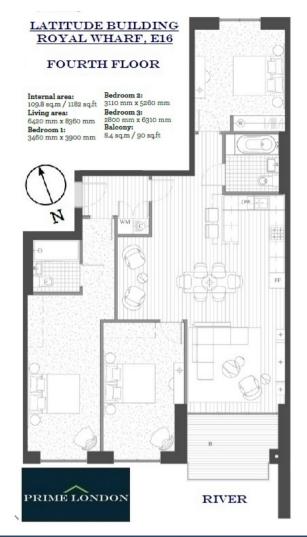

## LATITUDE BUILDING, ROYAL WHARF £730,950

## 95 WESTMINSTER BRIDGE ROAD, SE1 7HR T: 0207 928 6663 OFFICE@PRIMELONDONRESIDENTIAL.COM WWW.PRIMELONDONRESIDENTIAL.COM

PRIME LONDON

A rare fourth floor 1,182 sq ft three bedroom directly on the river front, with parking, 20-30% below the current price and exclusive to Prime London. The only opportunity to buy at phase 1 prices. The payment structure is 20% of purchase price to exchange contracts, with 80% on completion. This property is available as an off-plan investment sale, with the right for multiple assignments, for completion in early 2017.