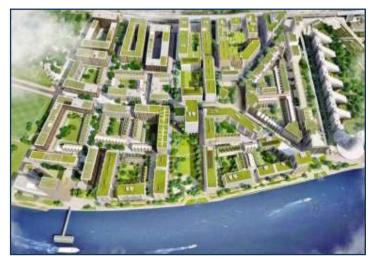

Royal Wharf will consist of 3,385 homes in total, a beautiful riverside walkway, new streets, connecting parks and squares, with the apartment buildings offering very generous 'family sized' apartments.