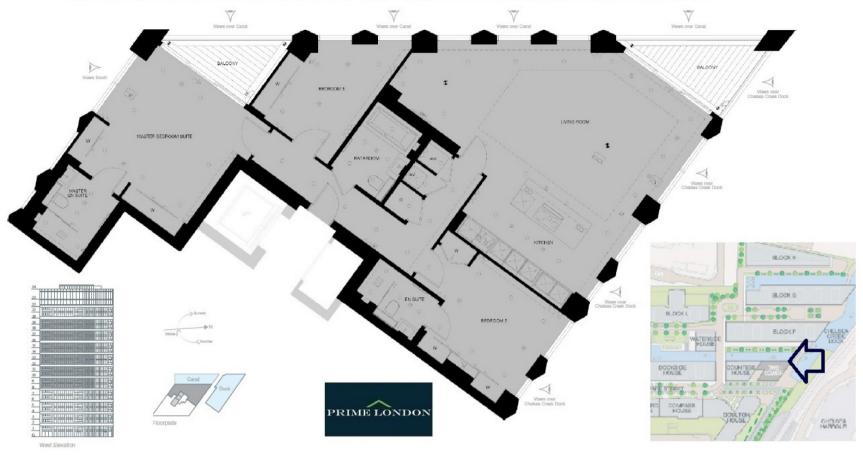

THE TOWER, CHELSEA CREEK £2,749,950

An exquisite eleventh floor three bedroom apartment of 1,679 sq ft (156 sqm) with parking and dual water aspect, in The Tower at Chelsea Creek, available as an offplan purchase for completion in the summer.

## THE TOWER, CHELSEA CREEK, LONDON SW6 ELEVENTH FLOOR APPROXIMATE GROSS INTERNAL AREA 1,679 SQ FT / 156 SQM