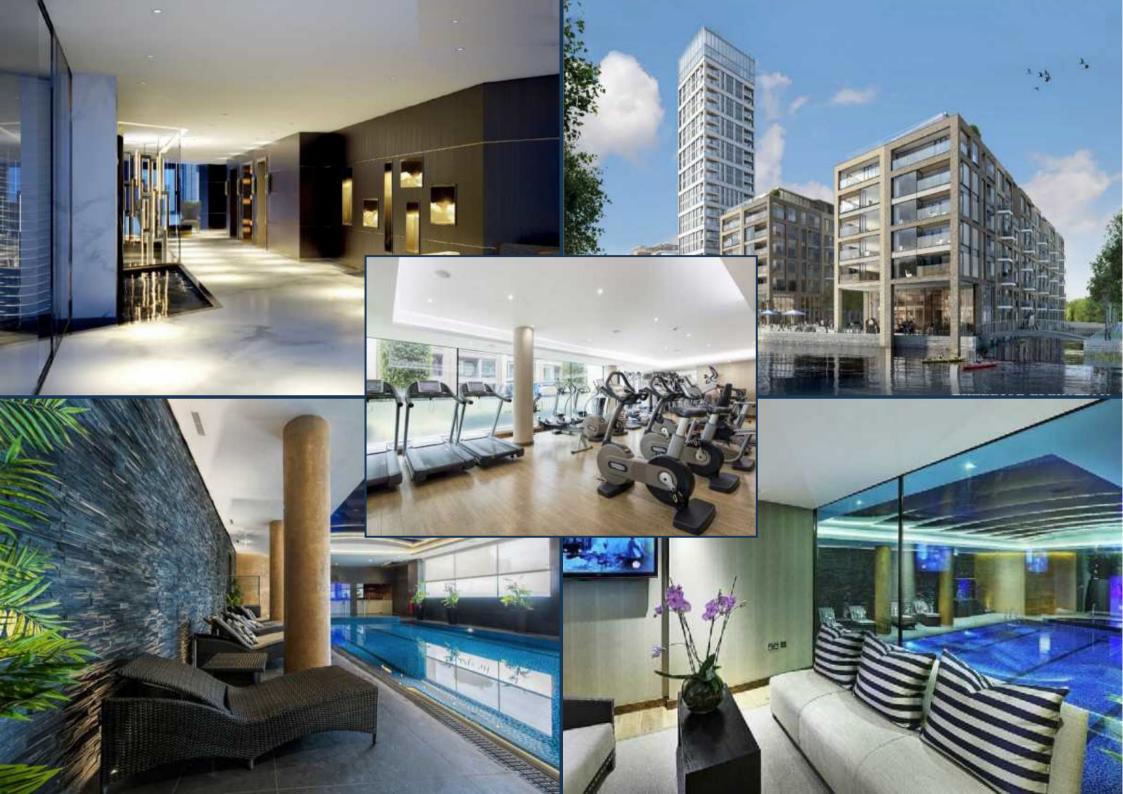

Residents of this exceptional new development also have use of The Spa - the state of the art health and fitness centre in Chelsea Creek, with an indoor swimming pool, sauna, steam room, gymnasium and treatment room. Residents will also benefit from managed car parking, 24 hour concierge and an unrivalled selection of shops, bars, restaurants, leisure facilities and beautiful landscaping.