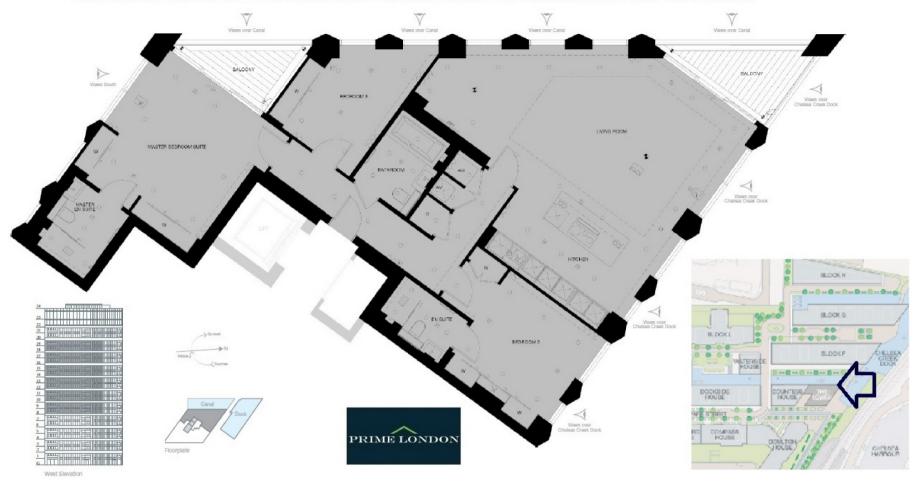

THE TOWER, CHELSEA CREEK £2,795,000

An exquisite eleventh floor three bedroom apartment of 1,679 sq ft (156 sqm) with parking and dual water aspect, in The Tower at Chelsea Creek, available as an offplan purchase for completion in the summer.

## THE TOWER, CHELSEA CREEK, LONDON SW6 ELEVENTH FLOOR APPROXIMATE GROSS INTERNAL AREA 1,679 SQ FT / 156 SQM