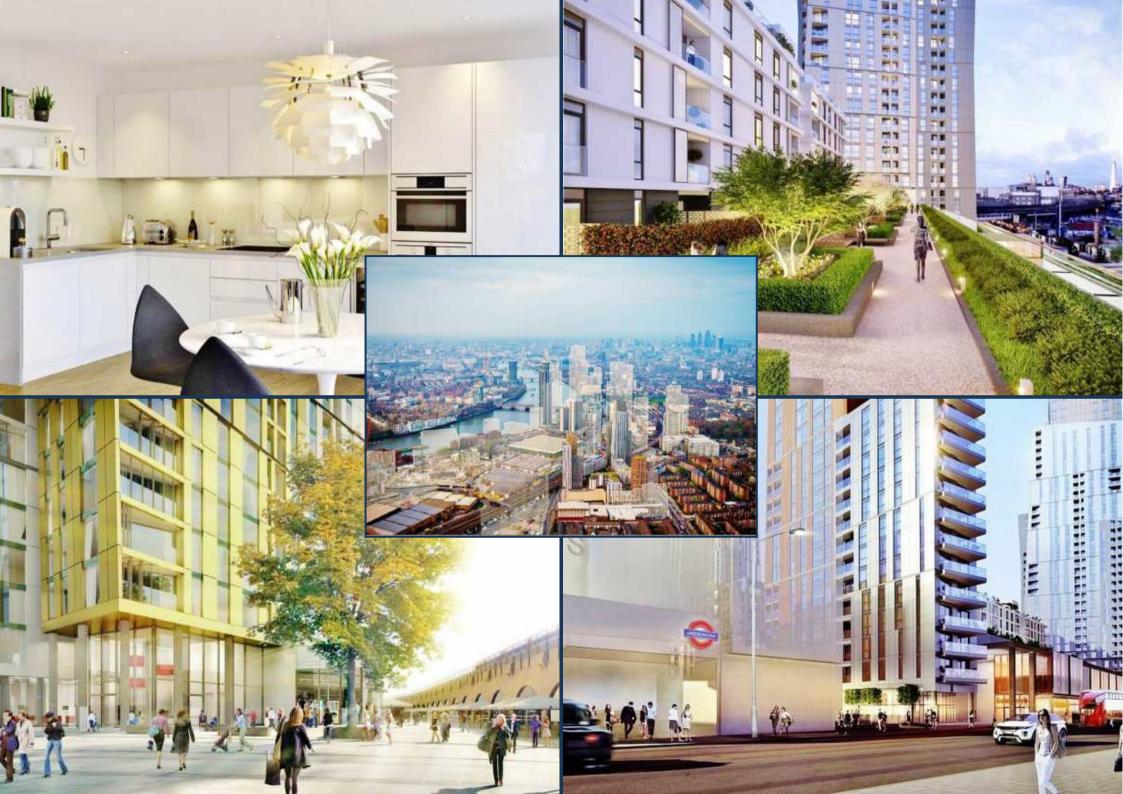

DOULTON POINT, NINE ELMS POINT,, NINE ELMS £869,000

Available within the first phase of the Nine Elms Point development, a 992 sq ft three bedroom apartment, with secure parking space and a terrace of 100 sq ft, offering an excellent opportunity to secure an investment with fantastic capital growth potential within the Nine Elms development area.

Nine Elms Point is situated at the forefront of Europe's largest regeneration scheme and includes an outstanding collection of apartments, which benefit from landscaped courtyards, elevated parades, a fitness suite and a 24 hour concierge service.

Nine Elms Point is conveniently located beside the Nine Elms Northern Line tube station (to open 2019), and above a flagship 80,000 sq ft Sainsbury's. Vauxhall station is under half a mile away, you you can be in Waterloo in 4 minutes, Oxford Circus in 9 minutes or London King's Cross St. Pancras in 13 minutes. Gatwick, Heathrow and London City Airport are all less than an hour's commute away.