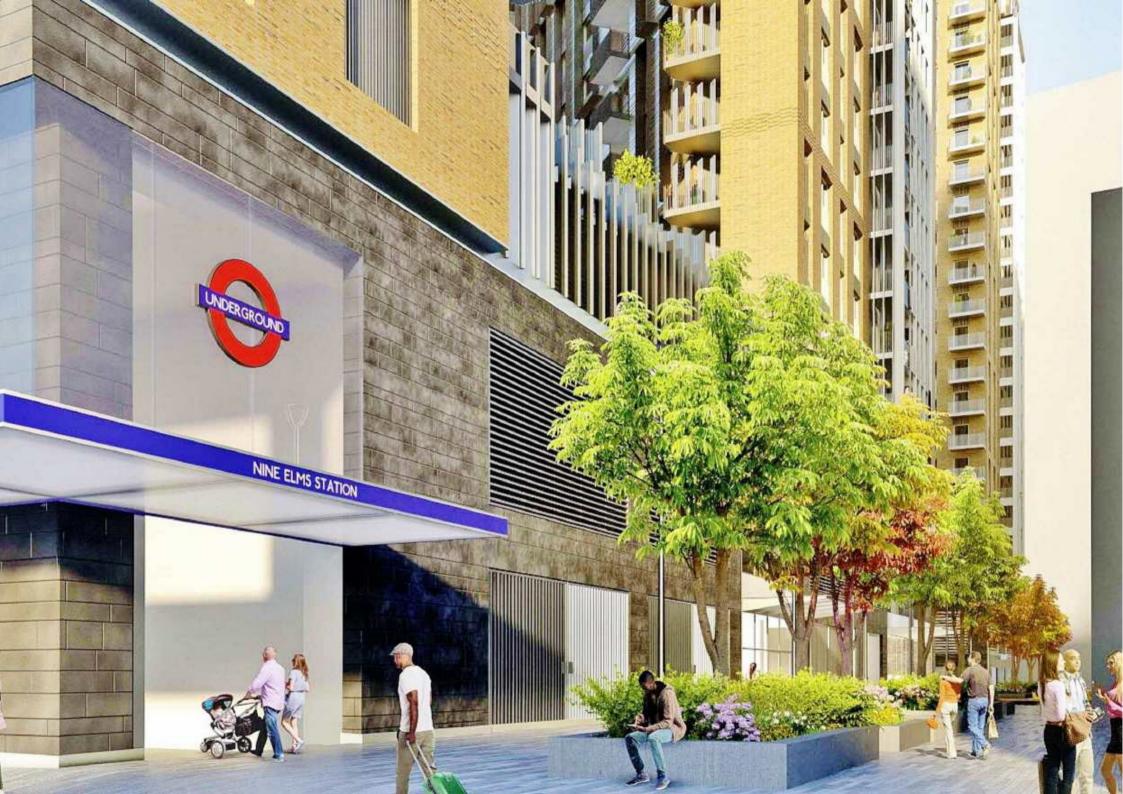

Nine Elms Point is conveniently located beside the Nine Elms Northern Line tube station (to open 2019), and above a flagship 80,000 sq ft Sainsbury's. Vauxhall station is under half a mile away, you you can be in Waterloo in 4 minutes, Oxford Circus in 9 minutes or London King's Cross St. Pancras in 13 minutes. Gatwick, Heathrow and London City Airport are all less than an hour's commute away.