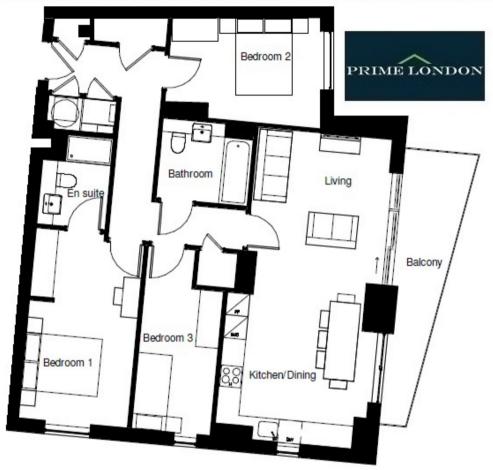

DOULTON POINT, NINE ELMS POINT,, NINE ELMS £869,000

Available within the first phase of the Nine Elms Point development, a 992 sq ft three bedroom apartment, with secure parking space and a terrace of 100 sq ft, offering an excellent opportunity to secure an investment with fantastic capital growth potential within the Nine Elms development area.

Available with 999 year leasehold, with completion estimated for October.

DOULTON POINT, NINE ELMS POINT, NINE ELMS SW8 GROSS INTERNAL AREA 992 SQ FT / 92.16 SQM GROSS EXTERNAL AREA 100 SQ FT / 9.3 SQM