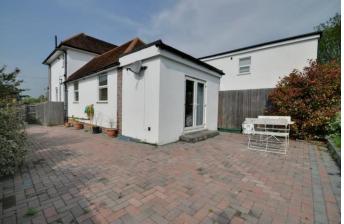

Externally a highlight of this property is the large L shaped garden (measuring 35'2 x 28'5 and 52'2 x 15'1) providing a spacious paved entertaining area plus a lawn and storage shed.

There is parking to the front of the property on a first come, first served basis.