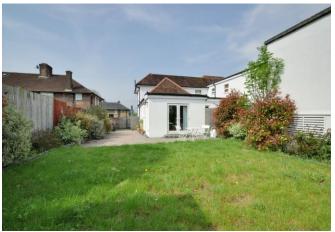

Externally a highlight of this property is the large L shaped garden (measuring 35'2 x 28'5 and 52'2 x 15'1) providing a spacious paved entertaining area plus a lawn and storage shed.

There is parking to the front of the property on a first come, first served basis.