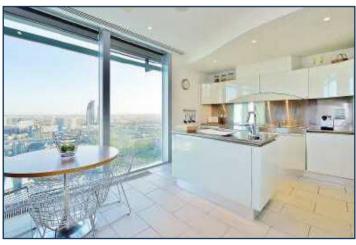

THE PERSPECTIVE BUILDING, SOUTH BANK £2,300,000

A spectacular 21st and 22nd floor penthouse apartment of over 2,100 sq ft (197 sqm), affording incredible views over London from this extremely central location. The property comprises a huge double-height reception of nearly 700 sq ft leading from entrance hall, three bedrooms (two with en suite and bespoke storage), further family bathroom, eat-in kitchen/diner with floor to ceiling windows, two terraces and two secure underground parking spaces.