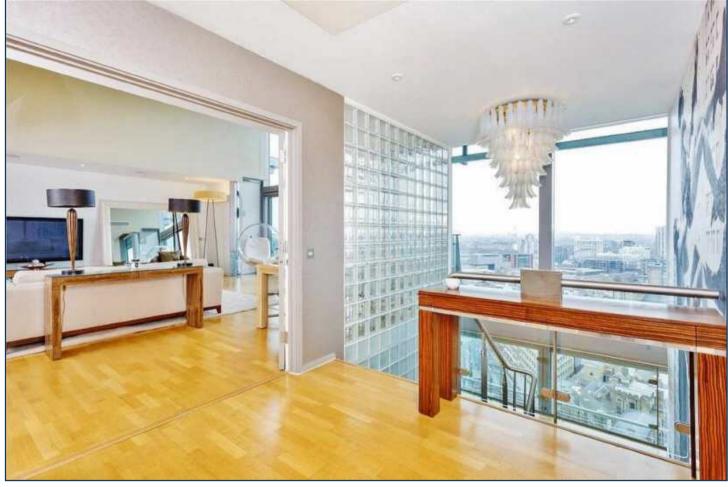

THE PERSPECTIVE BUILDING, SOUTH BANK £2,300,000

A spectacular 21st and 22nd floor penthouse apartment of over 2,100 sq ft (197 sqm), affording incredible views over London from this extremely central location. The property comprises a huge double-height reception of nearly 700 sq ft leading from entrance hall, three bedrooms (two with en suite and bespoke storage), further family bathroom, eat-in kitchen/diner with floor to ceiling windows, two terraces and two secure underground parking spaces.