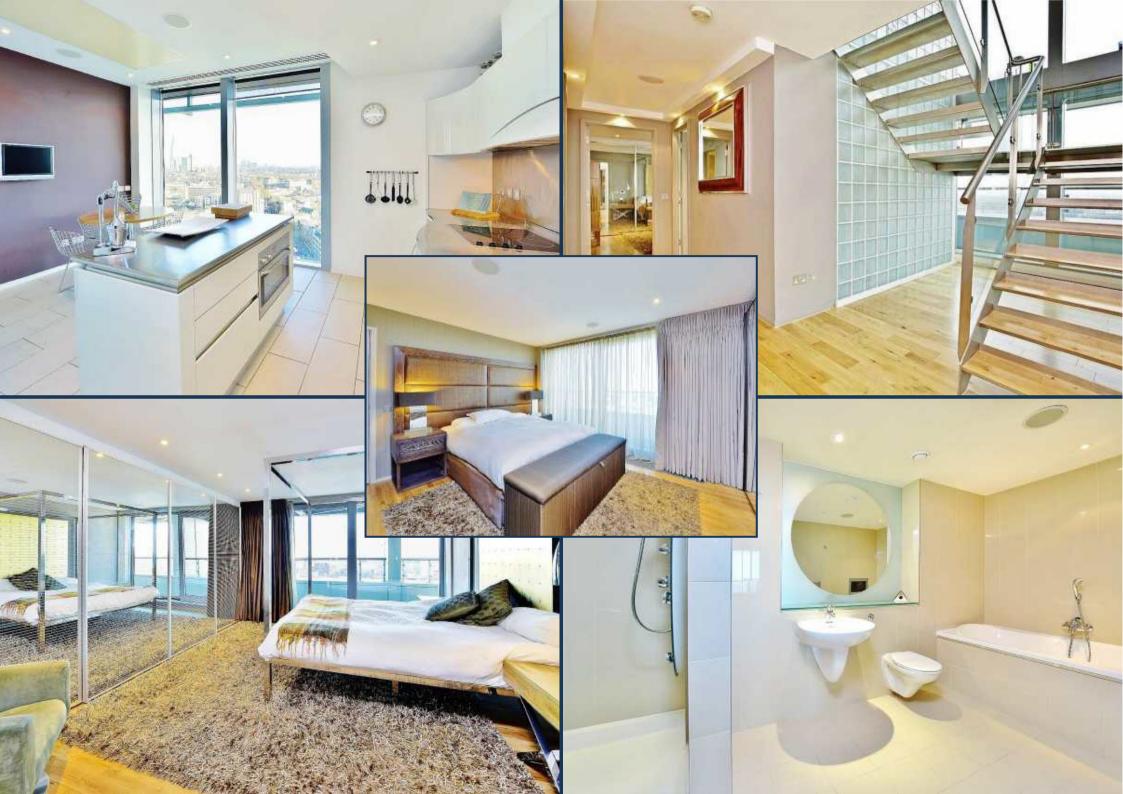

THE PERSPECTIVE BUILDING, SOUTH BANK £2,300,000

A spectacular 21st and 22nd floor penthouse apartment of over 2,100 sq ft (197 sqm), affording incredible views over London from this extremely central location. The property comprises a huge double-height reception of nearly 700 sq ft leading from entrance hall, three bedrooms (two with en suite and bespoke storage), further family bathroom, eat-in kitchen/diner with floor to ceiling windows, two terraces and two secure underground parking spaces.