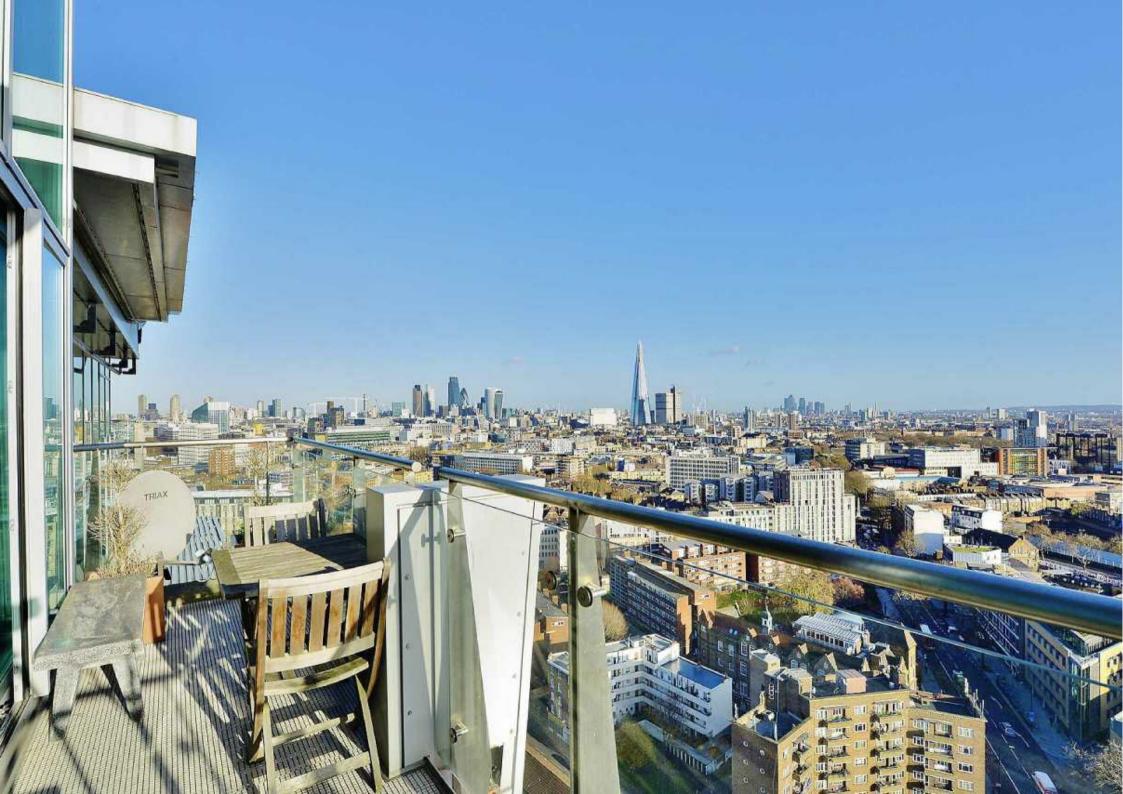

THE PERSPECTIVE BUILDING, SOUTH BANK £2,300,000

A spectacular 21st and 22nd floor penthouse apartment of over 2,100 sq ft (197 sqm), affording incredible views over London from this extremely central location. The property comprises a huge double-height reception of nearly 700 sq ft leading from entrance hall, three bedrooms (two with en suite and bespoke storage), further family bathroom, eat-in kitchen/diner with floor to ceiling windows, two terraces and two secure underground parking spaces.