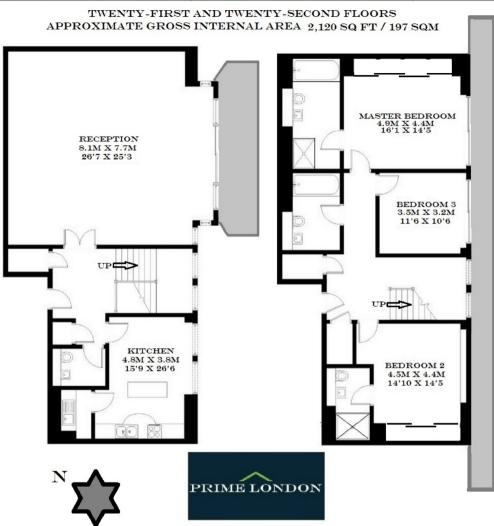

THE PERSPECTIVE BUILDING, SOUTH BANK £2,300,000

A spectacular 21st and 22nd floor penthouse apartment of over 2,100 sq ft (197 sqm), affording incredible views over London from this extremely central location. The property comprises a huge double-height reception of nearly 700 sq ft leading from entrance hall, three bedrooms (two with en suite and bespoke storage), further family bathroom, eat-in kitchen/diner with floor to ceiling windows, two terraces and two secure underground parking spaces.