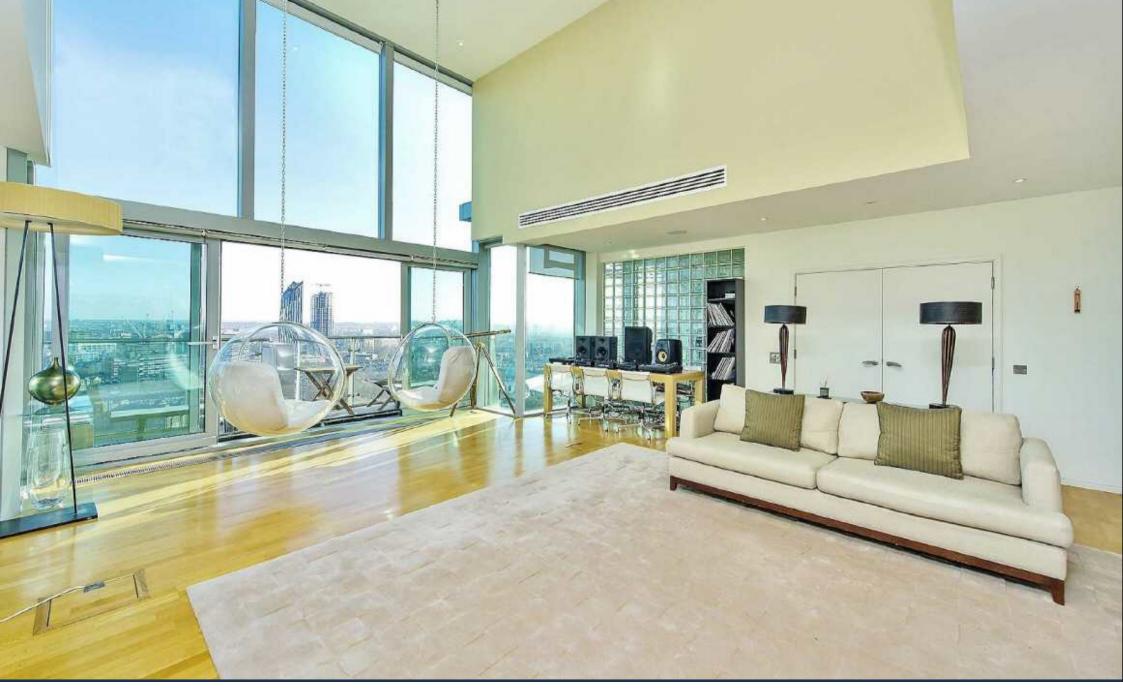

THE PERSPECTIVE BUILDING, SOUTH BANK £2,300,000

A spectacular 21st and 22nd floor penthouse apartment of over 2,100 sq ft (197 sqm), affording incredible views over London from this extremely central location. The property comprises a huge double-height reception of nearly 700 sq ft leading from entrance hall, three bedrooms (two with en suite and bespoke storage), further family bathroom, eat-in kitchen/diner with floor to ceiling windows, two terraces and two secure underground parking spaces.

The Perspective Building offers a 24 hour uniformed concierge service, and is located adjacent to Lambeth North Underground and a few moments from Waterloo Station and the South Bank. Available chain-free and to view immediately.