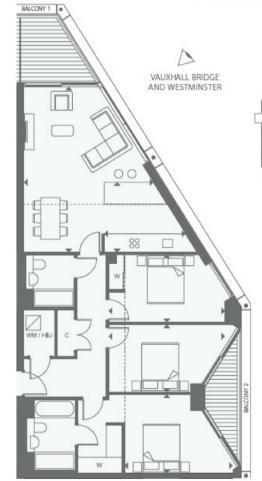

## 5 RIVERLIGHT QUAY THIRD FLOOR

| INTERNAL AREA M <sup>2</sup> / SQ FT | 104.6 / 1126                  |
|--------------------------------------|-------------------------------|
| EXTERNAL AREA M2/SQFT                | 11.59 / 124                   |
| Living / Dining                      | 6.73m x 5.27m / 22'1" x 17'3" |
| Kitchen                              | 3.31m × 2.85m / 10'10" × 9'4" |
| Bedroom 1                            | 4.40m × 3.20m / 14'5" × 10'6" |
| Bedroom 2                            | 4.73m × 2.75m / 15'6" × 9'0"  |
| Bedroom 3                            | 5.05m × 2.75m / 16'7" × 9'0"  |
| Balcony 1                            | 2.79m x 3.30m / 9'2" x 10'10" |
| Balcony 2                            | 5.28m x 1.49m / 17'4" x 4'11" |