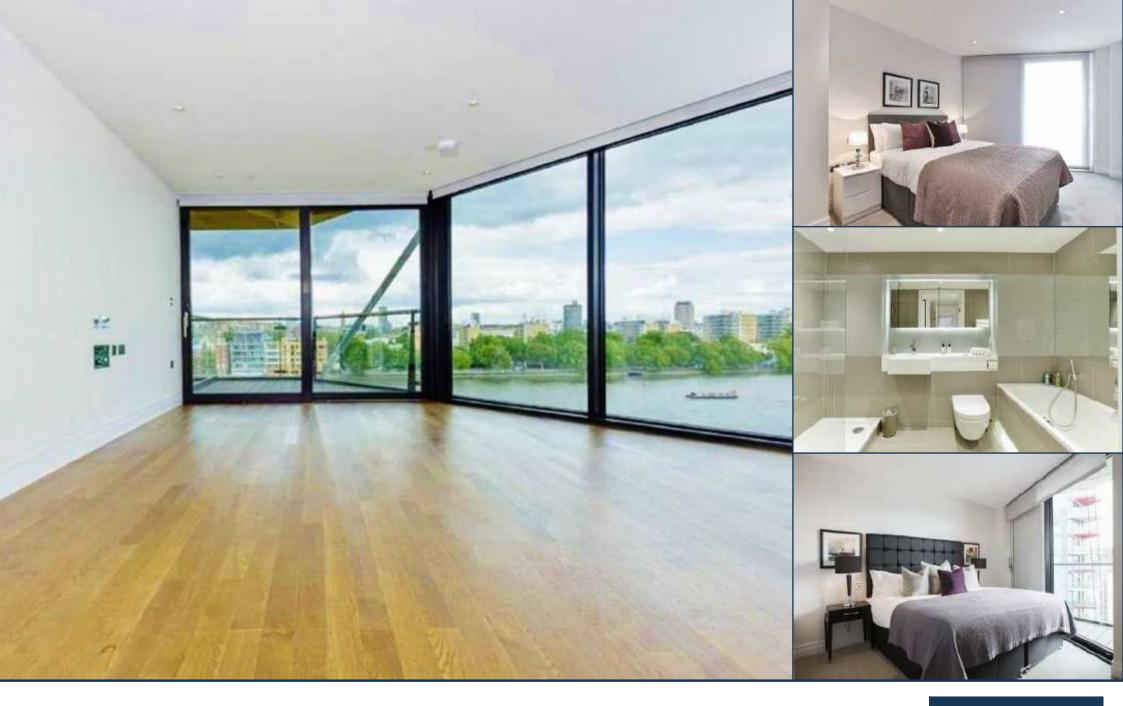

## 5 RIVERLIGHT QUAY, NINE ELMS £1,900,000

95 WESTMINSTER BRIDGE ROAD, SE1 7HR T: 0207 928 6663 OFFICE@PRIMELONDONRESIDENTIAL.COM WWW.PRIMELONDONRESIDENTIAL.COM

## 5 RIVERLIGHT QUAY THIRD FLOOR

| INTERNAL AREA M <sup>2</sup> / SQ FT | 104.6 / 1126                  |
|--------------------------------------|-------------------------------|
| EXTERNAL AREA M2/SQFT                | 11.59 / 124                   |
| Living / Dining                      | 6.73m x 5.27m / 22'1" x 17'3" |
| Kitchen                              | 3.31m × 2.85m / 10'10" × 9'4" |
| Bedroom 1                            | 4.40m × 3.20m / 14'5" × 10'6" |
| Bedroom 2                            | 4.73m × 2.75m / 15'6" × 9'0"  |
| Bedroom 3                            | 5.05m × 2.75m / 16'7" × 9'0"  |
| Balcony 1                            | 2.79m x 3.30m / 9'2" x 10'10" |
| Balcony 2                            | 5.28m x 1.49m / 17'4" x 4'11" |