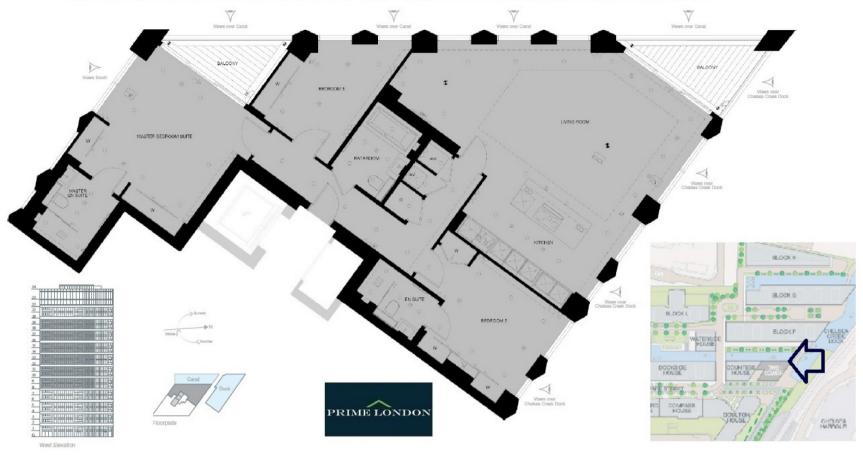

THE TOWER, CHELSEA CREEK £2,795,000

An exquisite eleventh floor three bedroom apartment of 1,679 sq ft (156 sqm) with parking and dual water aspect, in The Tower at Chelsea Creek, available as an offplan purchase for completion in the summer.

## THE TOWER, CHELSEA CREEK, LONDON SW6 ELEVENTH FLOOR APPROXIMATE GROSS INTERNAL AREA 1,679 SQ FT / 156 SQM