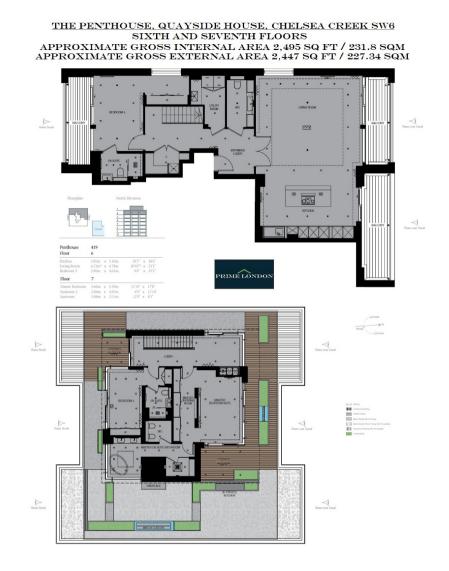

## THE PENTHOUSE, JAEGAR HOUSE, CHELSEA £5,999,950

A newly completed duplex penthouse apartment, totalling nearly 5,000 sq ft, offering incredible interiors and sizeable entertaining space externally, divided into a series of different outdoor zones including an al fresco kitchen, dining and relaxation area and two outside covered spaces.