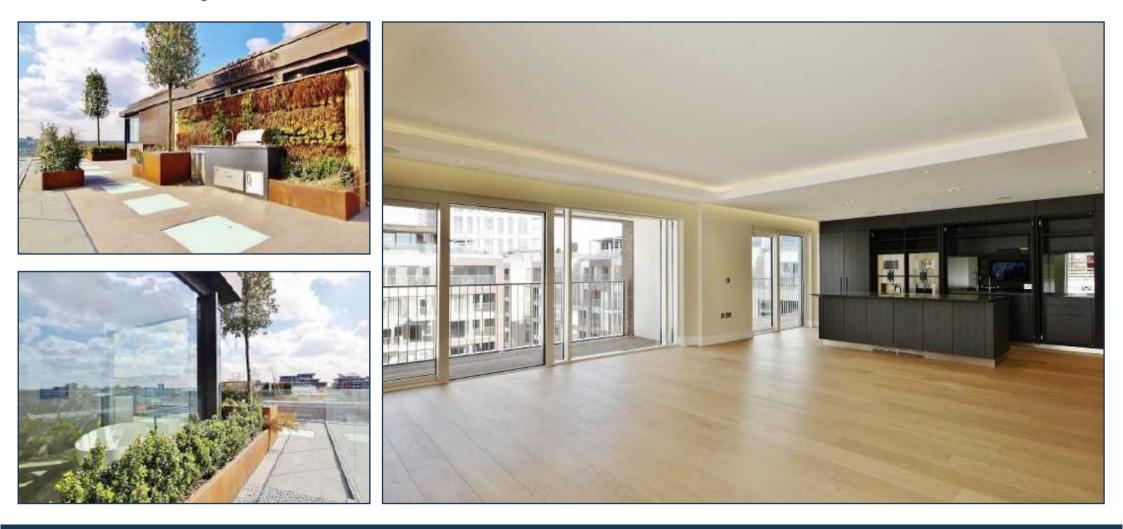

## THE PENTHOUSE, JAEGAR HOUSE, CHELSEA £5,999,950

A newly completed duplex penthouse apartment, totalling nearly 5,000 sq ft, offering incredible interiors and sizeable entertaining space externally, divided into a series of different outdoor zones including an al fresco kitchen, dining and relaxation area and two outside covered spaces.

PRIME LONDON

•

This apartment in Jaegar House at Chelsea Creek offers an extremely rare opportunity to acquire such a sizeable apartment. The property is accessed through a security controlled lift, and flows internally and externally to create a relaxed space within this luxurious development.