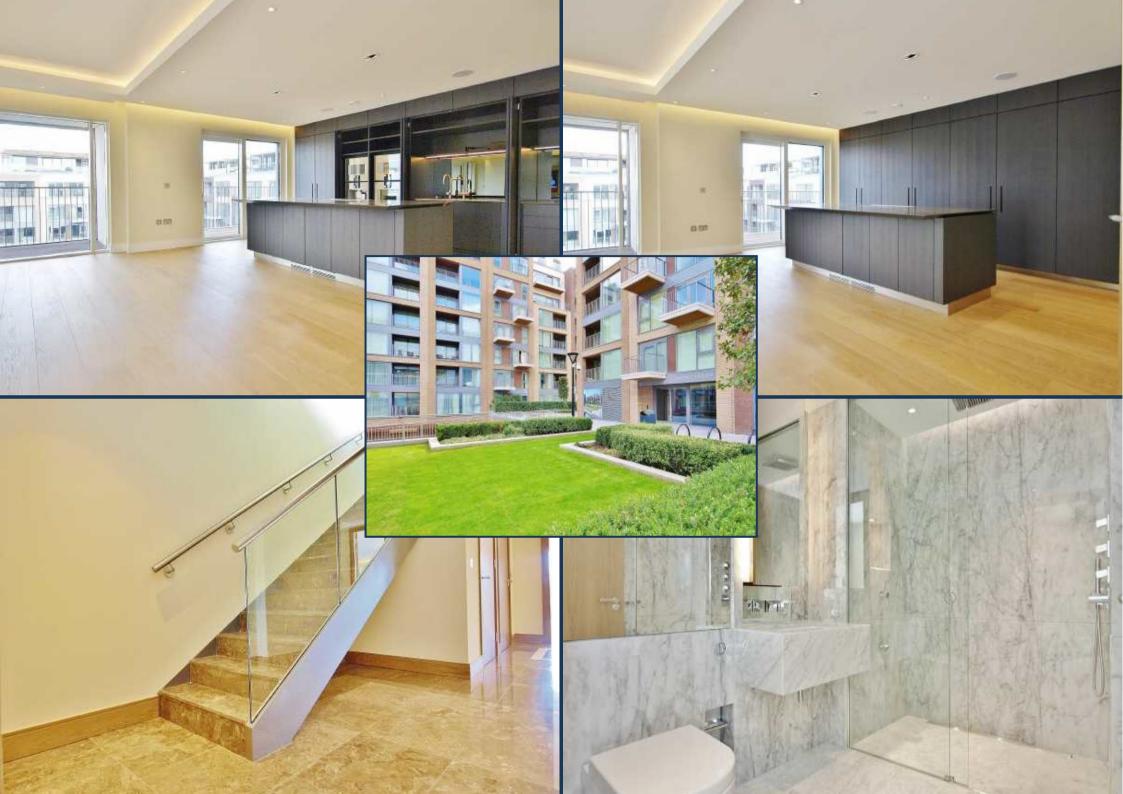

## THE PENTHOUSE, JAEGAR HOUSE, CHELSEA £5,999,950

A newly completed duplex penthouse apartment, totalling nearly 5,000 sq ft, offering incredible interiors and sizeable entertaining space externally, divided into a series of different outdoor zones including an al fresco kitchen, dining and relaxation area and two outside covered spaces.

PRIME LONDON

•

This apartment in Jaegar House at Chelsea Creek offers an extremely rare opportunity to acquire such a sizeable apartment. The property is accessed through a security controlled lift, and flows internally and externally to create a relaxed space within this luxurious development.