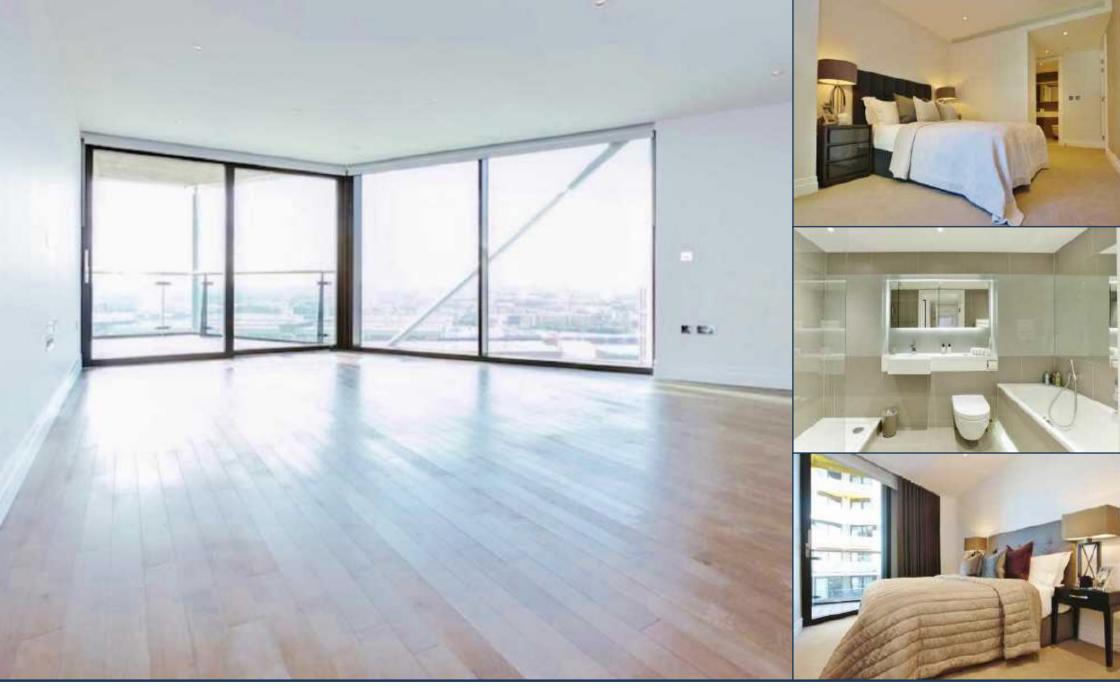

5 RIVERLIGHT QUAY, NINE ELMS £1,725,000

## 5 RIVERLIGHT QUAY THIRD FLOOR

| INTERNAL AREA M <sup>2</sup> /SQ FT  | 129.8 / 1397                   |
|--------------------------------------|--------------------------------|
| EXTERNAL AREA M <sup>2</sup> / SQ FT | 13.35 / 142                    |
| Living / Dining                      | 7.11m × 6.77m / 23'4" × 22'3"  |
| Kitchen                              | 4.73m × 2.85m / 15'6" × 9'4"   |
| Bedroom 1                            | 5.45m × 3.24m / 17'11" × 10'8' |
| Bedroom 2                            | 4.40m × 3.40m / 14'5" × 11'2"  |
| Bedroom 3                            | 5.05m x 2.85m / 16'7" x 9'4"   |
| Balcony                              | 2.79m x 3.30m / 9'2" x 10'10"  |
| Winter Garden 1                      | 5.10m x 1.34m / 16'9" x 4'5"   |
| Winter Garden 2                      | 2.50m x 1.34m / 8'2" x 4'5"    |