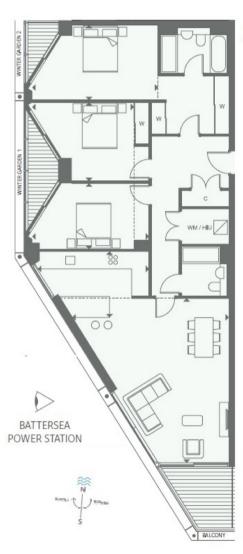

## 5 RIVERLIGHT QUAY THIRD FLOOR

| INTERNAL AREA M <sup>2</sup> /SQ FT  | 129.8 / 1397                   |
|--------------------------------------|--------------------------------|
| EXTERNAL AREA M <sup>2</sup> / SQ FT | 13.35 / 142                    |
| Living / Dining                      | 7.11m × 6.77m / 23'4" × 22'3"  |
| Kitchen                              | 4.73m × 2.85m / 15'6" × 9'4"   |
| Bedroom 1                            | 5.45m × 3.24m / 17'11" × 10'8' |
| Bedroom 2                            | 4.40m × 3.40m / 14'5" × 11'2"  |
| Bedroom 3                            | 5.05m x 2.85m / 16'7" x 9'4"   |
| Balcony                              | 2.79m x 3.30m / 9'2" x 10'10"  |
| Winter Garden 1                      | 5.10m x 1.34m / 16'9" x 4'5"   |
| Winter Garden 2                      | 2.50m x 1.34m / 8'2" x 4'5"    |