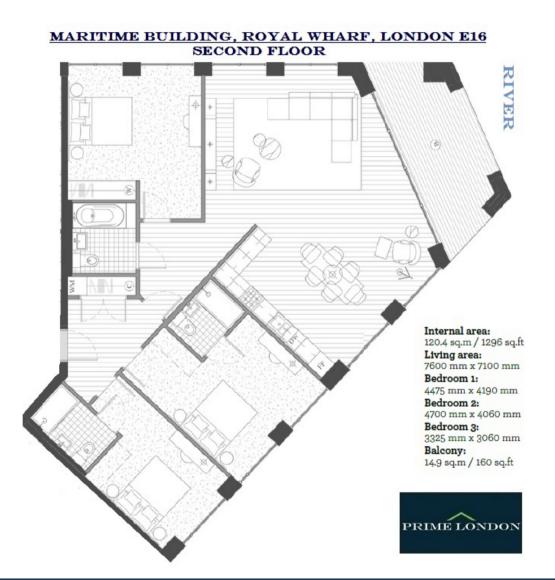

## MARITIME BUILDING, ROYAL WHARF £694,000

95 WESTMINSTER BRIDGE ROAD, SE1 7HR T: 0207 928 6663 OFFICE@PRIMELONDONRESIDENTIAL.COM WWW.PRIMELONDONRESIDENTIAL.COM

You may download, store and use the material for your own personal use and research. You may not republish, retransmit, redistribute or otherwise make the material available to any party or make the same available on any website, online service or bulletin board of your own or of any other party or make the same available in hard copy or in any other media without the website owner's express prior written consent. The website owner's copyright must remain on all reproductions of material taken from this website.