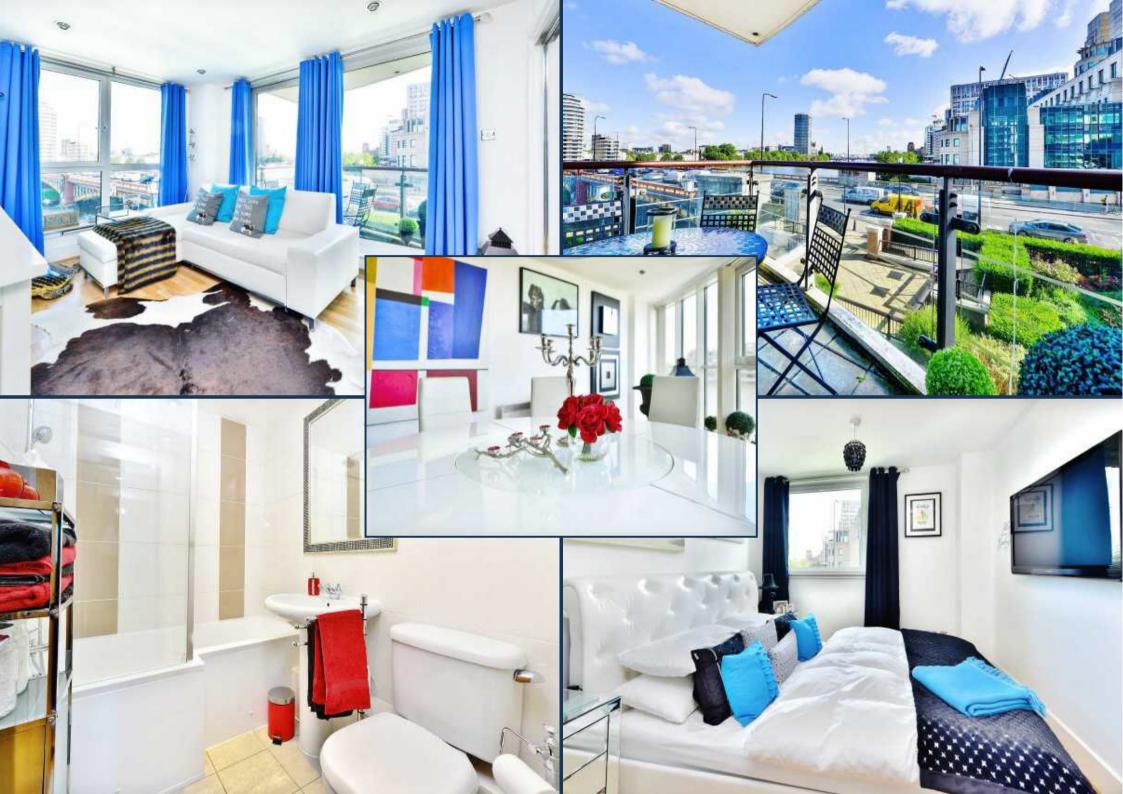

BRIDGE HOUSE, ST GEORGE WHARF £1,395,000

A refurbished three bedroom 'prow' apartment directly at the river's edge, with views of the parliamentary bridges leading to the London Eye, located in this excellently located and well-served riverside development St George Wharf.

This apartment offers a generous rece ption, perfect for entertaining with views accessible throughout, three double bedrooms (master with en suite, access to balcony and dual-aspect views of the river), upgraded kitchen and separate family bathroom.

This apartment benefits from the fantastic transport links afforded by this very well kept complex by The River Thames. Within, there are restaurants, bars, coffee shops, Gym and Tesco Express. Call us today to arrange an appointment to view.