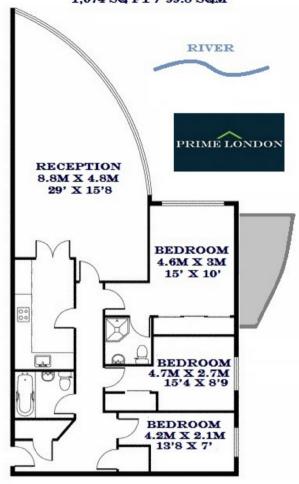

This apartment offers a generous rece ption, perfect for entertaining with views accessible throughout, three double bedrooms (master with en suite, access to balcony and dual-aspect views of the river), upgraded kitchen and separate family bathroom.

Available chain free. 999 year leasehold.

BRIDGE HOUSE, ST GEORGE WHARF, SW8 SECOND FLOOR APPROXIMATE GROSS INTERNAL AREA: 1,074 SQ FT / 99.8 SQM