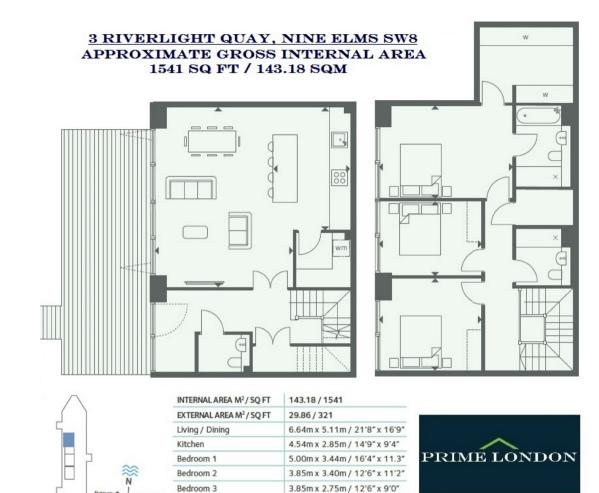

THREE RIVERLIGHT QUAY, NINE ELMS £1,480,000

PRIME LONDON

•

A huge 1541 sq ft three bedroom duplex apartment, with secure parking, high ceilings, private terrace and very generous living space, available chain free for immediate first time occupation.

SLINCET A

Balcony

9.07m x 3.29m / 29'8" x 10'8"