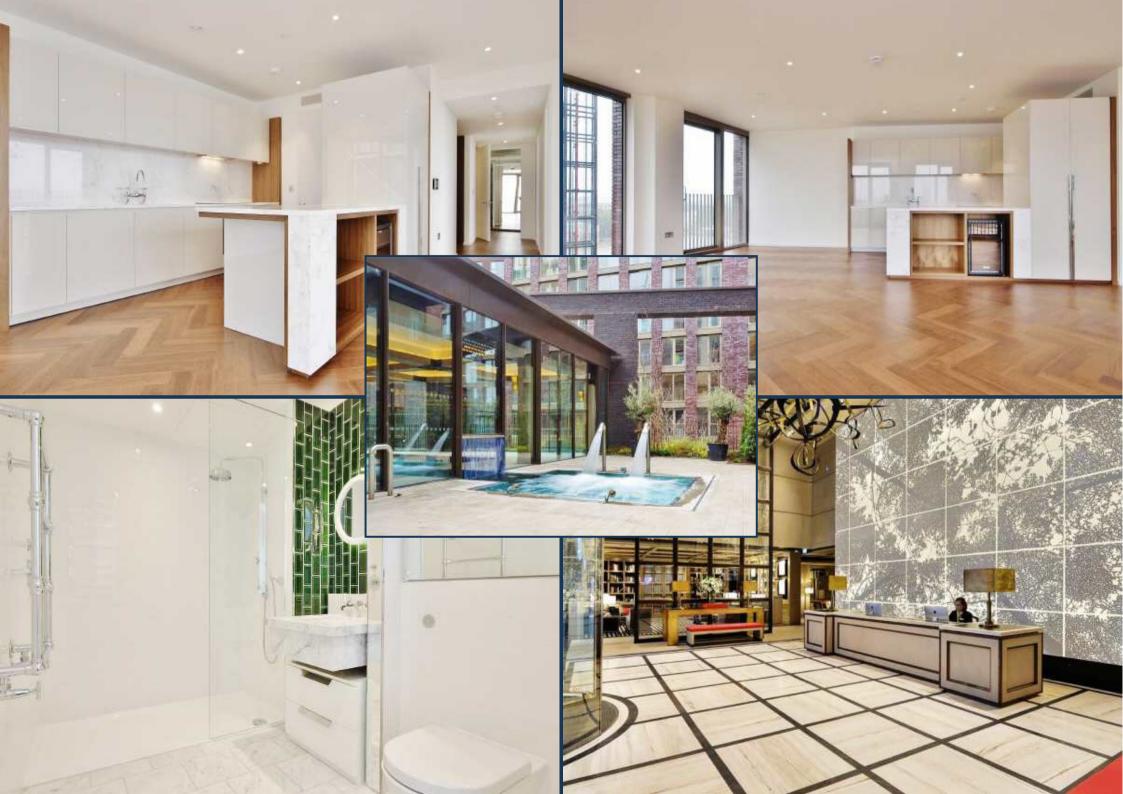

Designed to the highest specification, the apartment boasts a sizable winter garden, comfort cooling and abundant natural light reminiscent of a Manhattan loft apartment. Located on the banks of the Thames and near London's cultural South bank, residents not only enjoy a wealth of the Capital's finest attractions and amenities practically on their doorstep but also premium residents facilities including an exclusive private club and health spa, which is set to rival the best international hotels in the world.