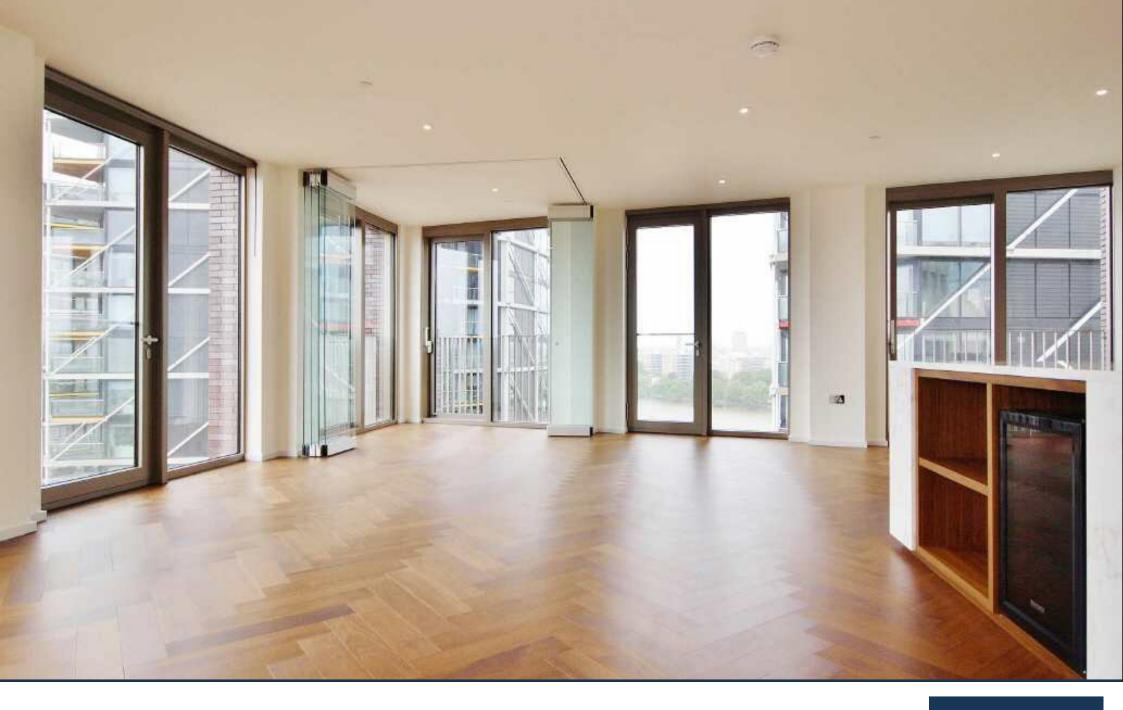

## CAPITAL BUILDING, EMBASSY GARDENS, NINE £1,399,950

A huge three bedroom apartment of 1,288 sq ft (119.7 sqm) with river views and secure parking, available as a chain free brand new purchase for first time occupation in The Capital Building, Embassy Gardens.

Designed to the highest specification, the apartment boasts a sizable winter garden, comfort cooling and abundant natural light reminiscent of a Manhattan loft apartment. Located on the banks of the Thames and near London's cultural South bank, residents not only enjoy a wealth of the Capital's finest attractions and amenities practically on their doorstep but also premium residents facilities including an exclusive private club and health spa, which is set to rival the best international hotels in the world.