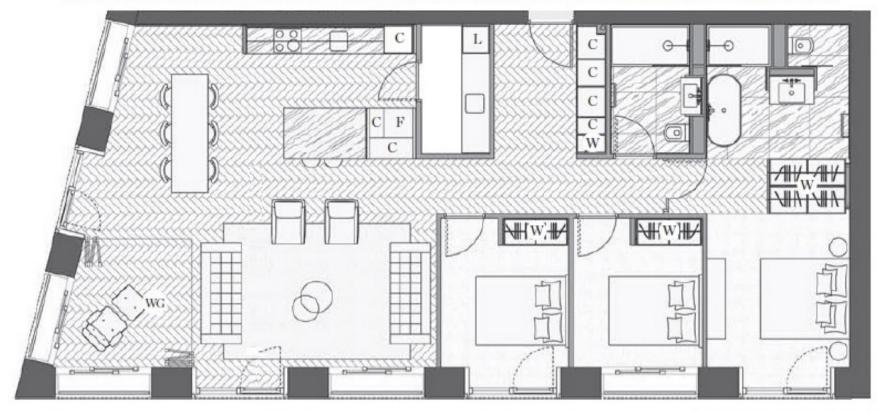

## CAPITAL BUILDING, EMBASSY GARDENS, LONDON SW8

**Total area:** 119.7 sqm / 1288 sqft **Living area:** 7700 x 7500 mm Bedroom 1: 4565 x 3135 mm Bedroom 2: 3265 x 2800 mm Bedroom 3: 3265 x 2800 mm Winter Garden: 7.6 sqm