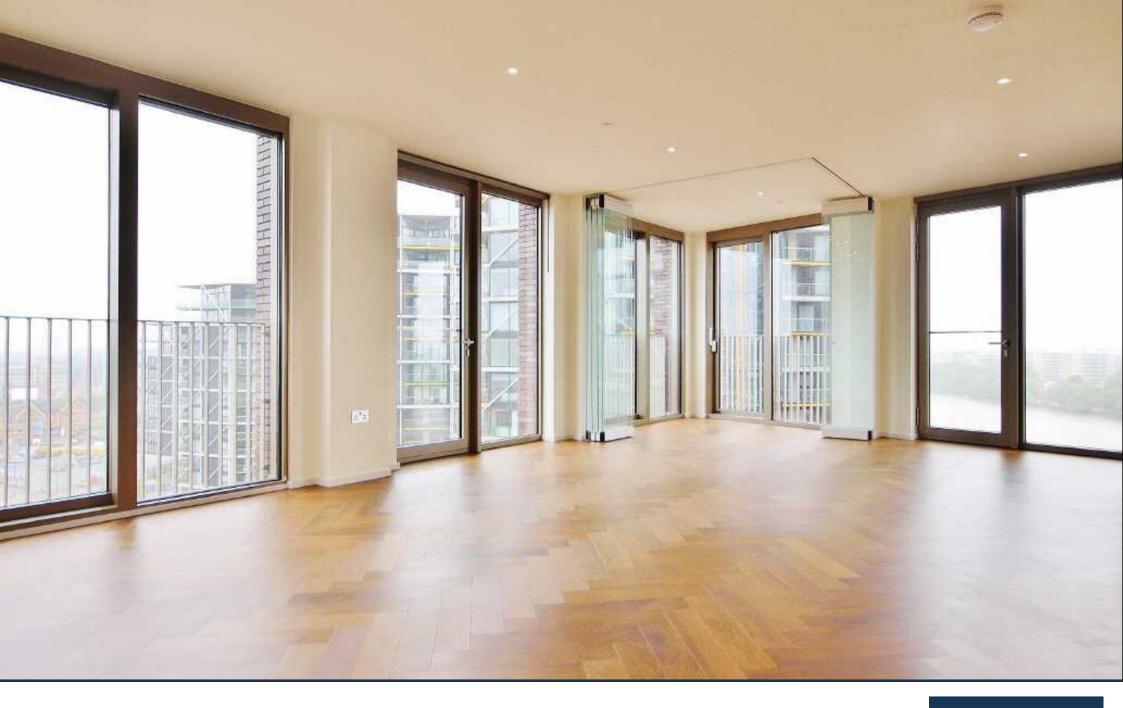

## CAPITAL BUILDING, EMBASSY GARDENS, NINE £1,499,950

A tenth floor three bedroom apartment with full river views of 1,288 sq ft (119.7 sqm), with secure parking, available as a chain free brand new purchase for first time occupation in The Capital Building, Embassy Gardens.

Designed to the highest specification, the apartment boasts a sizable winter garden, comfort cooling and abundant natural light reminiscent of a Manhattan loft apartment. Located on the banks of the Thames and near London's cultural South bank, residents not only enjoy a wealth of the Capital's finest attractions and amenities practically on their doorstep but also premium residents facilities including an exclusive private club and health spa, which is set to rival the best international hotels in the world.