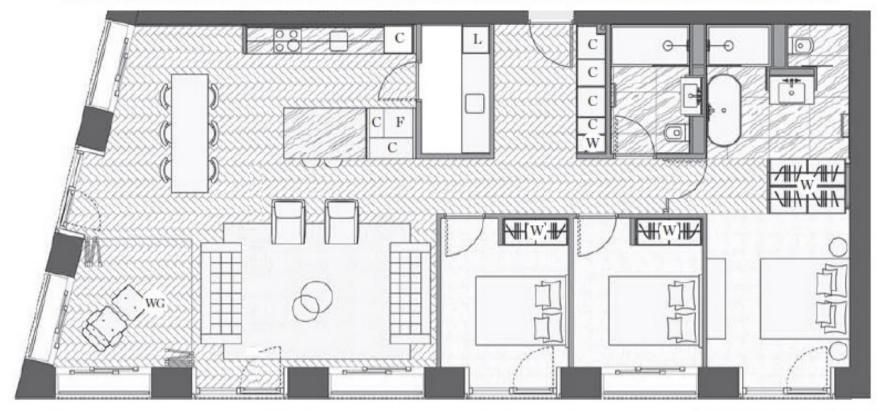

## CAPITAL BUILDING, EMBASSY GARDENS, NINE £1,499,950

A tenth floor three bedroom apartment with full river views of 1,288 sq ft (119.7 sqm), with secure parking, available as a chain free brand new purchase for first time occupation in The Capital Building, Embassy Gardens.

## CAPITAL BUILDING, EMBASSY GARDENS, LONDON SW8

**Total area:** 119.7 sqm / 1288 sqft **Living area:** 7700 x 7500 mm Bedroom 1: 4565 x 3135 mm Bedroom 2: 3265 x 2800 mm Bedroom 3: 3265 x 2800 mm Winter Garden: 7.6 sqm