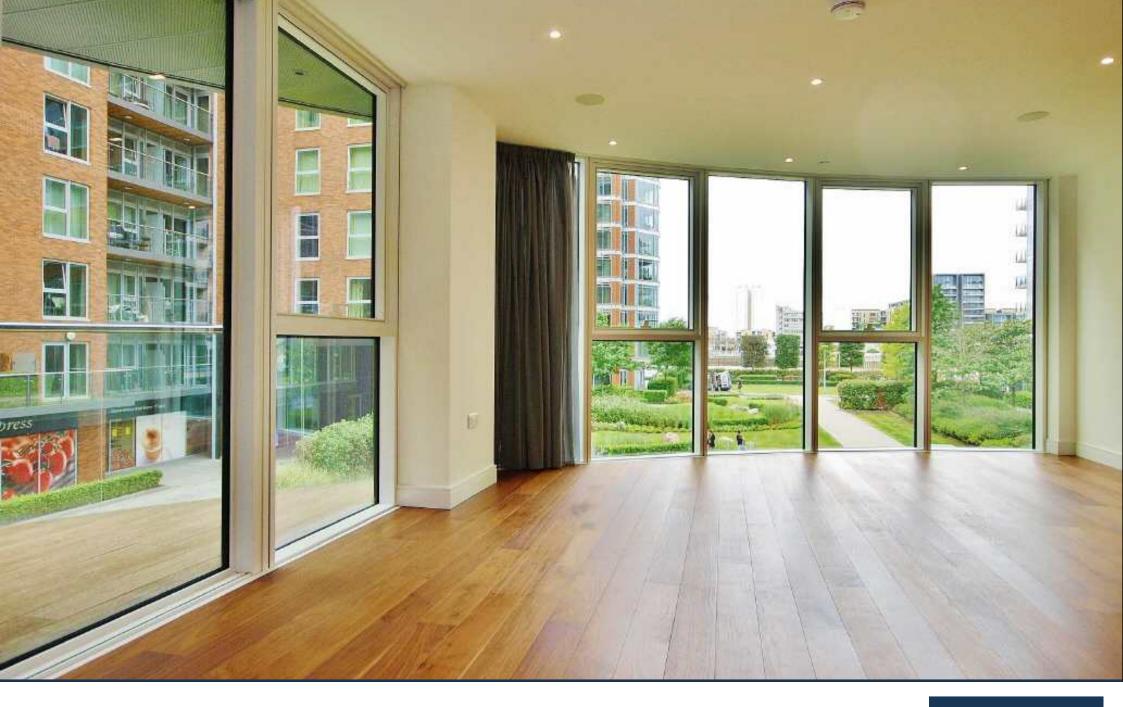

The Pinnacle is the jewel in the crown of the exclusive community at Battersea Reach, offering superior internal specifications and an abundance of light from the fullheight glazing. The apartments are finished to an immaculate specification that features American walnut and oak timber veneers, fine stone and porcelain tiling. Battersea Reach itself provides many on-site amenities, including restaurants and bars, a residents only fitness suite, convenience shopping and a 24 hour concierge service. Available with remainder of 999 year leasehold and to view via Prime London.