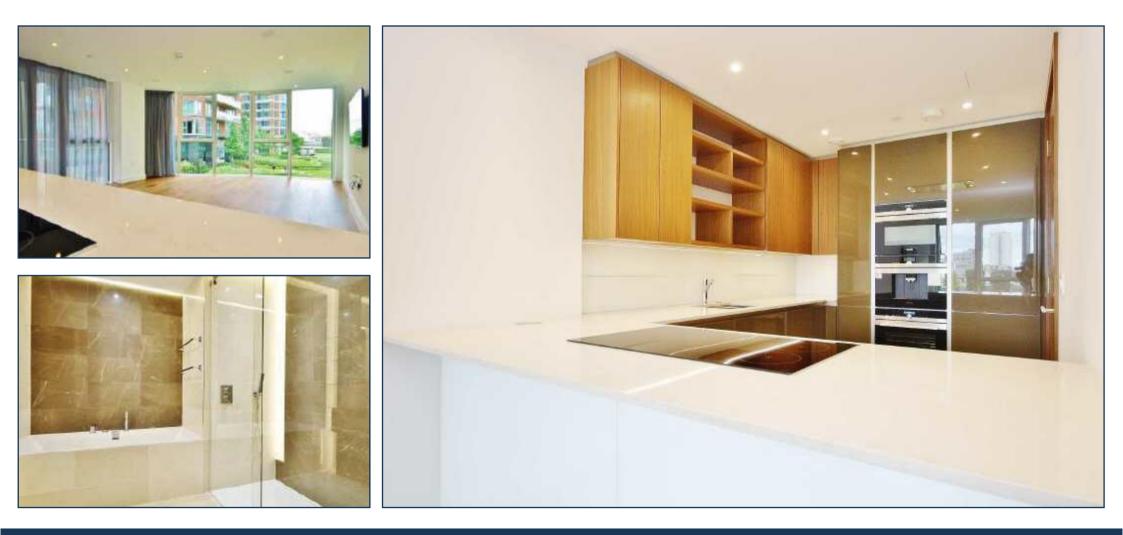

The Pinnacle is the jewel in the crown of the exclusive community at Battersea Reach, offering superior internal specifications and an abundance of light from the fullheight glazing. The apartments are finished to an immaculate specification that features American walnut and oak timber veneers, fine stone and porcelain tiling. Battersea Reach itself provides many on-site amenities, including restaurants and bars, a residents only fitness suite, convenience shopping and a 24 hour concierge service. Available with remainder of 999 year leasehold and to view via Prime London.