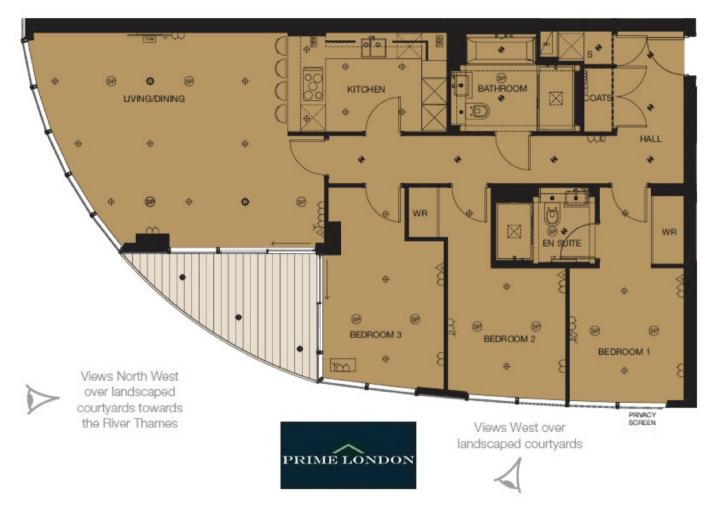

## THE PINNACLE, BATTERSEA REACH £1,270,000

PRIME LONDON

•

An elite three bedroom river-aspect apartment of 1,149 sq ft (106.75 sqm), with two secure underground parking allocations, available chain free as a brand new purchase for first time occupation.

## THE PINNACLE, BATTERSEA REACH, LONDON SW18 GROSS INTERNAL AREA 1,149 SQ FT / 106.75 SQM

You may download, store and use the material for your own personal use and research. You may not republish, retransmit, redistribute or otherwise make the material available to any party or make the same available in hard copy or in any other media without the website owner's express prior written consent. The website owner's copyright must remain on all reproductions of material taken from this website.