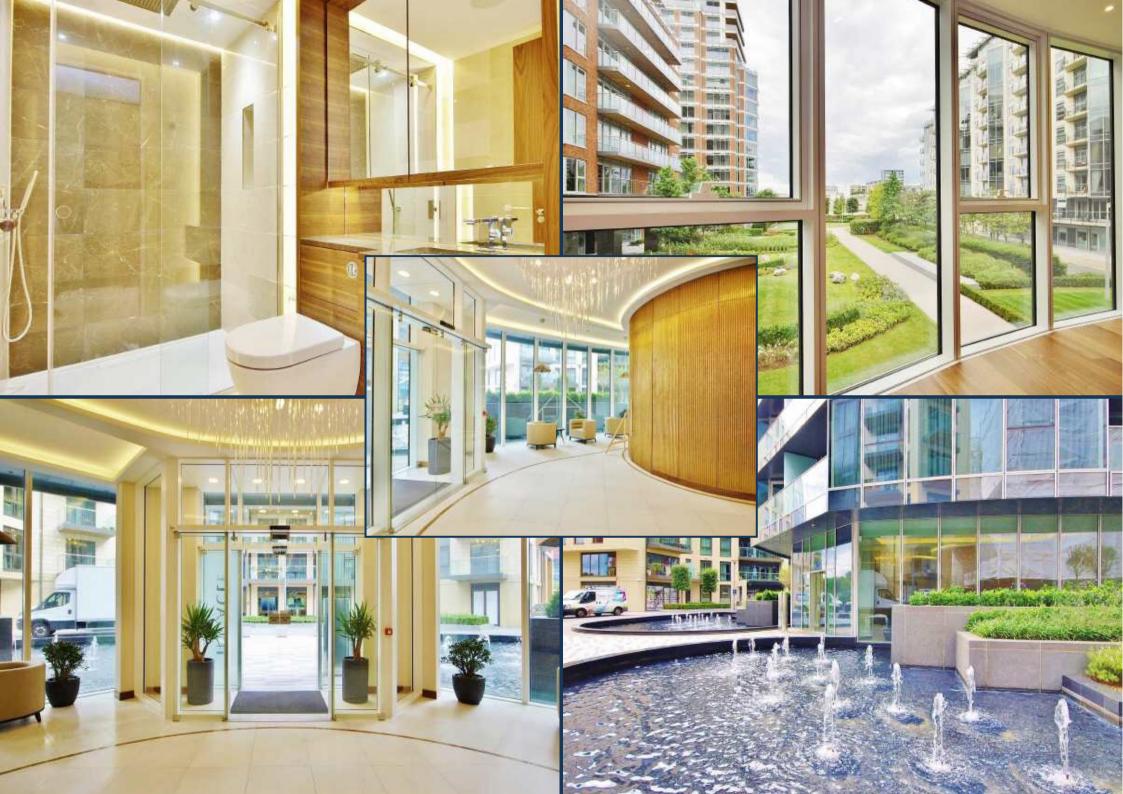

The Pinnacle is the jewel in the crown of the exclusive community at Battersea Reach, offering superior internal specifications and an abundance of light from the fullheight glazing. The apartments are finished to an immaculate specification that features American walnut and oak timber veneers, fine stone and porcelain tiling. Battersea Reach itself provides many on-site amenities, including restaurants and bars, a residents only fitness suite, convenience shopping and a 24 hour concierge service. Available with remainder of 999 year leasehold and to view via Prime London.