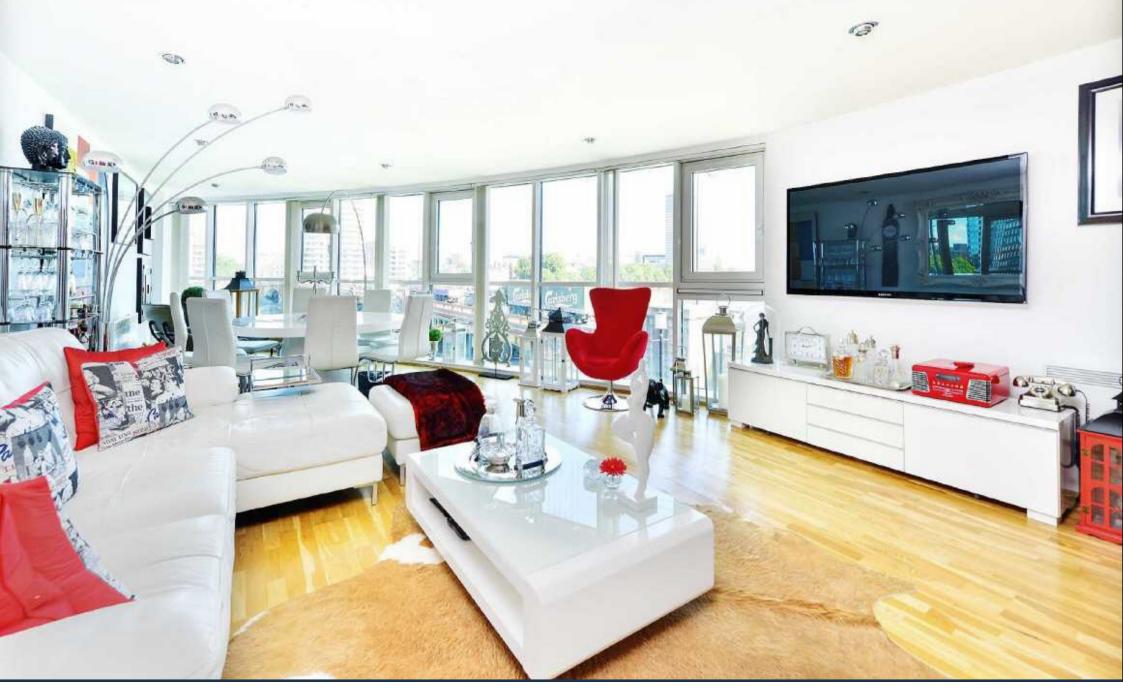

A refurbished three bedroom 'prow' apartment directly at the river's edge, with views of the parliamentary bridges leading to the London Eye, located in this excellently located and well-served riverside development St George Wharf.

This apartment offers a generous reception, perfect for entertaining with views accessible throughout, three double bedrooms (master with en suite, access to balcony and dual-aspect views of the river), upgraded kitchen and separate family bathroom.