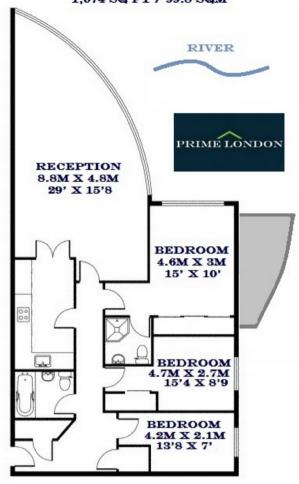

This apartment offers a generous reception, perfect for entertaining with views accessible throughout, three double bedrooms (master with en suite, access to balcony and dual-aspect views of the river), upgraded kitchen and separate family bathroom.

Available chain free. 999 year leasehold.

BRIDGE HOUSE, ST GEORGE WHARF, SW8 SECOND FLOOR APPROXIMATE GROSS INTERNAL AREA: 1,074 SQ FT / 99.8 SQM