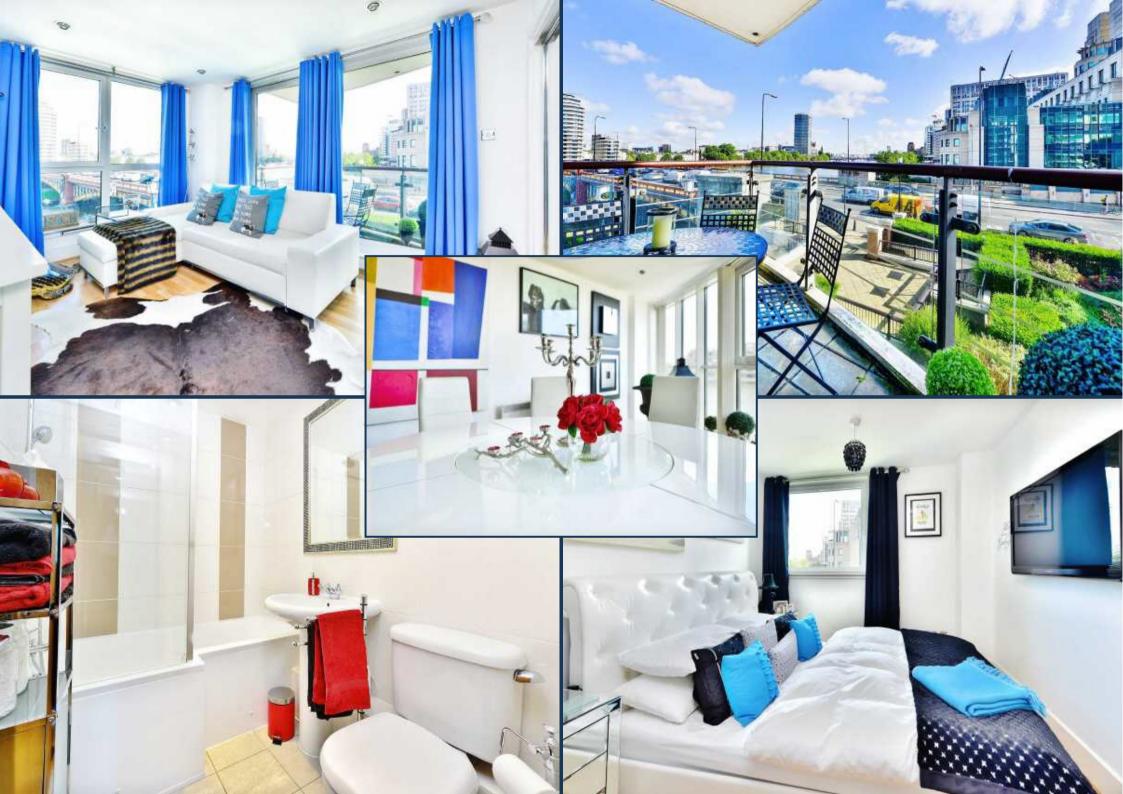

A refurbished three bedroom 'prow' apartment directly at the river's edge, with views of the parliamentary bridges leading to the London Eye, located in this excellently located and well-served riverside development St George Wharf.

This apartment offers a generous reception, perfect for entertaining with views accessible throughout, three double bedrooms (master with en suite, access to balcony and dual-aspect views of the river), upgraded kitchen and separate family bathroom.

This apartment benefits from the fantastic transport links afforded by this very well kept complex by The River Thames. Within, there are restaurants, bars, coffee shops, Gym and Tesco Express. Call us today to arrange an appointment to view.