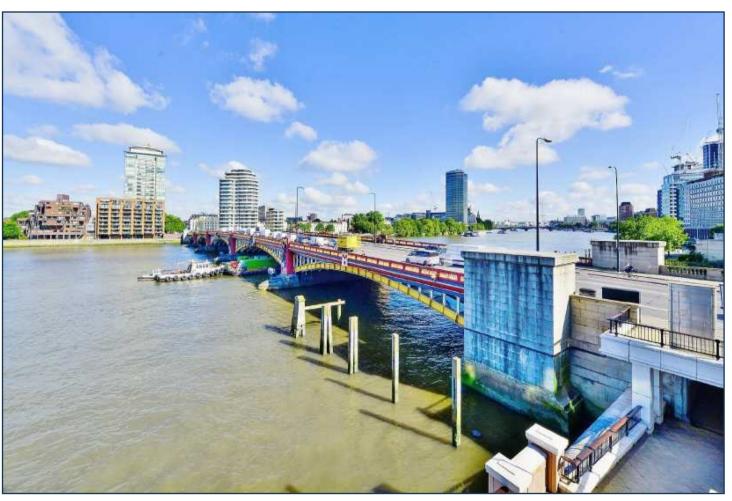

A refurbished three bedroom 'prow' apartment directly at the river's edge, with views of the parliamentary bridges leading to the London Eye, located in this excellently located and well-served riverside development St George Wharf.

This apartment benefits from the fantastic transport links afforded by this very well kept complex by The River Thames. Within, there are restaurants, bars, coffee shops, Gym and Tesco Express. Call us today to arrange an appointment to view.