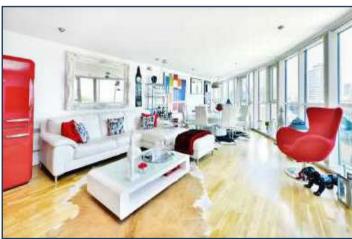

A refurbished three bedroom 'prow' apartment directly at the river's edge, with views of the parliamentary bridges leading to the London Eye, located in this excellently located and well-served riverside development St George Wharf.

This apartment offers a generous reception, perfect for entertaining with views accessible throughout, three double bedrooms (master with en suite, access to balcony and dual-aspect views of the river), upgraded kitchen and separate family bathroom.