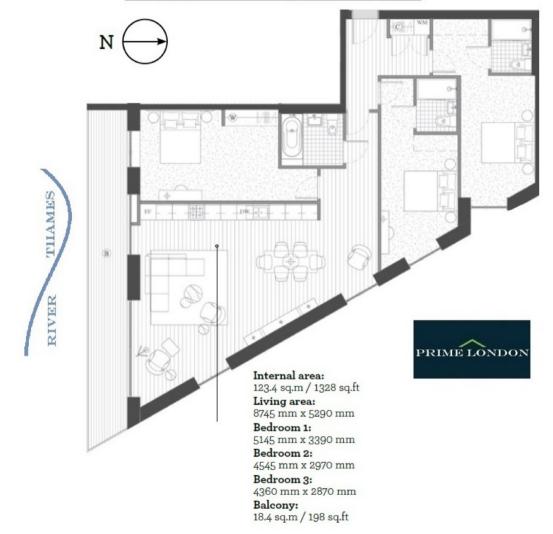

## BARRIER BUILDING, ROYAL WHARF £726,000

NEW HOMES AND INVESTMENTS

## BARRIER BUILDING, ROYAL WHARF

You may download, store and use the material for your own personal use and research. You may not republish, retransmit, redistribute or otherwise make the material available to any party or make the same available on any website, online service or bulletin board of your own or of any other party or make the same available in hard copy or in any other media without the website owner's express prior written consent. The website owner's copyright must remain on all reproductions of material taken from this website.