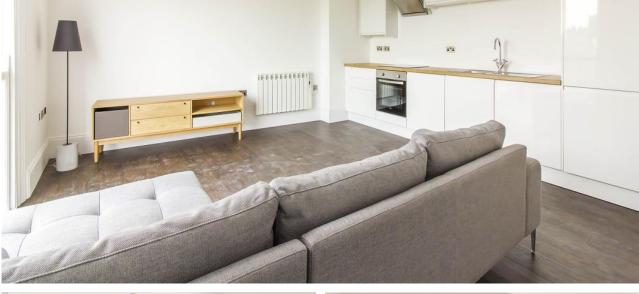

The apartments are a generous size with the two bedrooms averaging 588 sq foot and the three bedroom apartments which also boast en-suite bathrooms at 695 sq foot. The development combines modern living with a period feel throughout and the owners have ensured a high quality finish with many added features including;

- Modern fitted kitchens with integrated oven, induction hob and extractor hood, washer dryer, dishwasher, fridge freezer.
- Oak self closing fire doors throughout with quality fittings.
- Brushed chromed fittings including power points and light switches.
- LED lighting and dimmer switches.
- Wet electric hot water system and remote controlled KYROS + electric heaters throughout.
- Hardwired smoke and fire alarms.
- Quality bathroom suites and silent extractor fans.
- Let Key fob entry and intercom system and CCTV in all communal areas including bike store.
- Sash windows with magnetic child safety windows.
- High quality flooring throughout including LVT and carpets.