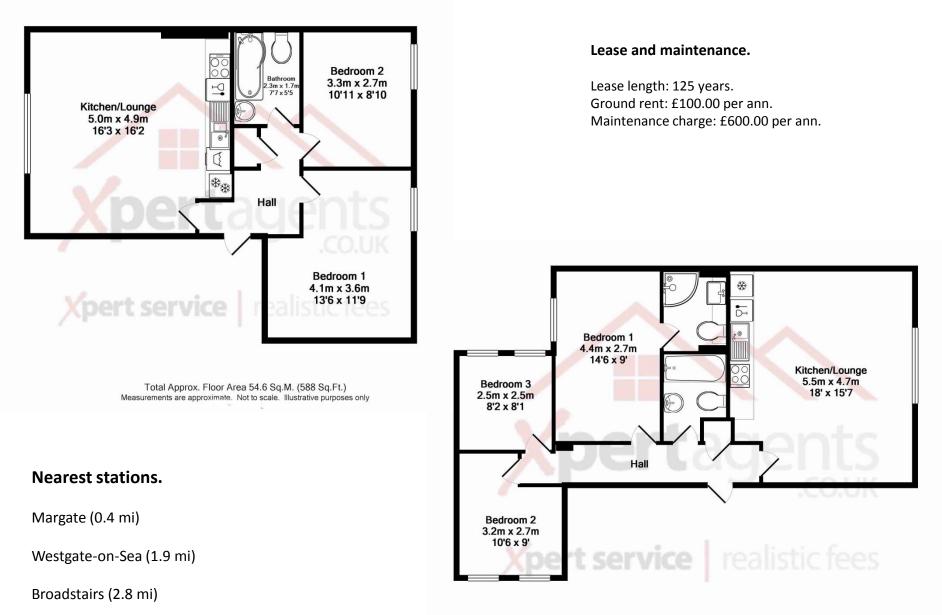

The apartments are a generous size with the two bedrooms averaging 588 sq foot and the three bedroom apartments which also boast en-suite bathrooms at 695 sq foot. The development combines modern living with a period feel throughout and the owners have ensured a high quality finish with many added features including;

Total Approx. Floor Area 64.6 Sq.M. (695 Sq.Ft.) Measurements are approximate. Not to scale. Illustrative purposes only

Kent Office Office 16 | Innovation House | Discovery Park Ramsgate Road | Sandwich | CT13 9ND