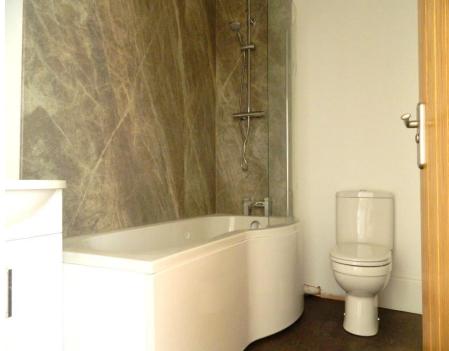

- Modern fitted kitchens with integrated oven, induction hob and extractor hood, washer dryer, dishwasher, fridge freezer.
- Oak self closing fire doors throughout with quality fittings.
- Brushed chromed fittings including power points and light switches.
- LED lighting and dimmer switches.
- Wet electric hot water system and remote controlled KYROS + electric heaters throughout.
- Hardwired smoke and fire alarms.
- Quality bathroom suites and silent extractor fans.
- Let Key fob entry and intercom system and CCTV in all communal areas including bike store.
- Sash windows with magnetic child safety windows.
- High quality flooring throughout including LVT and carpets.