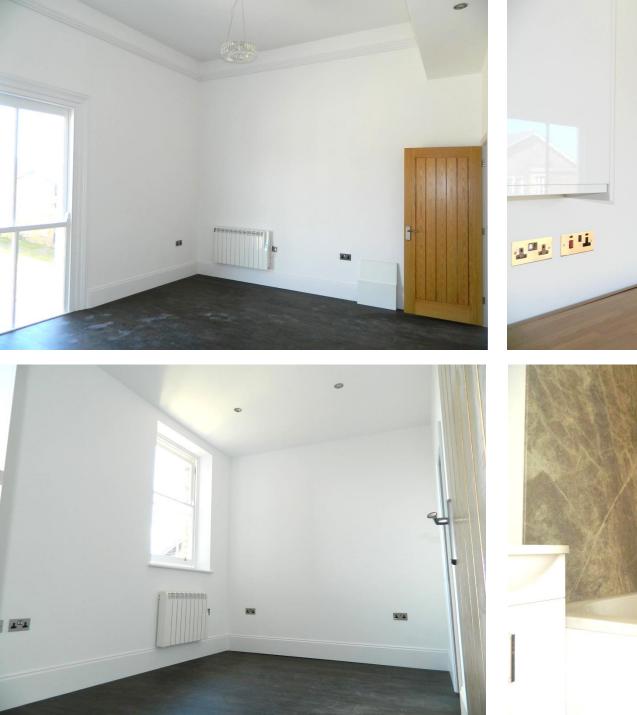

The apartments are a generous size with the two bedrooms averaging 588 sq foot and the three bedroom apartments which also boast en-suite bathrooms at 695 sq foot. The development combines modern living with a period feel throughout and the owners have ensured a high quality finish with many added features including;

Total Approx. Floor Area 64.6 Sq.M. (695 Sq.Ft.) Measurements are approximate. Not to scale. Illustrative purposes only

Kent Office Office 16 | Innovation House | Discovery Park Ramsgate Road | Sandwich | CT13 9ND