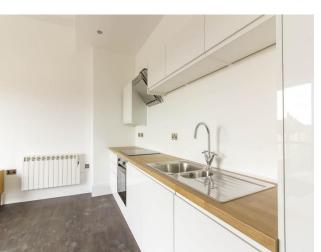

- Modern fitted kitchens with integrated oven, induction hob and extractor hood, washer dryer, dishwasher, fridge freezer.
- Oak self closing fire doors throughout with quality fittings.
- Brushed chromed fittings including power points and light switches.
- LED lighting and dimmer switches.
- Wet electric hot water system and remote controlled KYROS + electric heaters throughout.
- Hardwired smoke and fire alarms.
- Quality bathroom suites and silent extractor fans.
- Let Key fob entry and intercom system and CCTV in all communal areas including bike store.
- Sash windows with magnetic child safety windows.
- High quality flooring throughout including LVT and carpets.