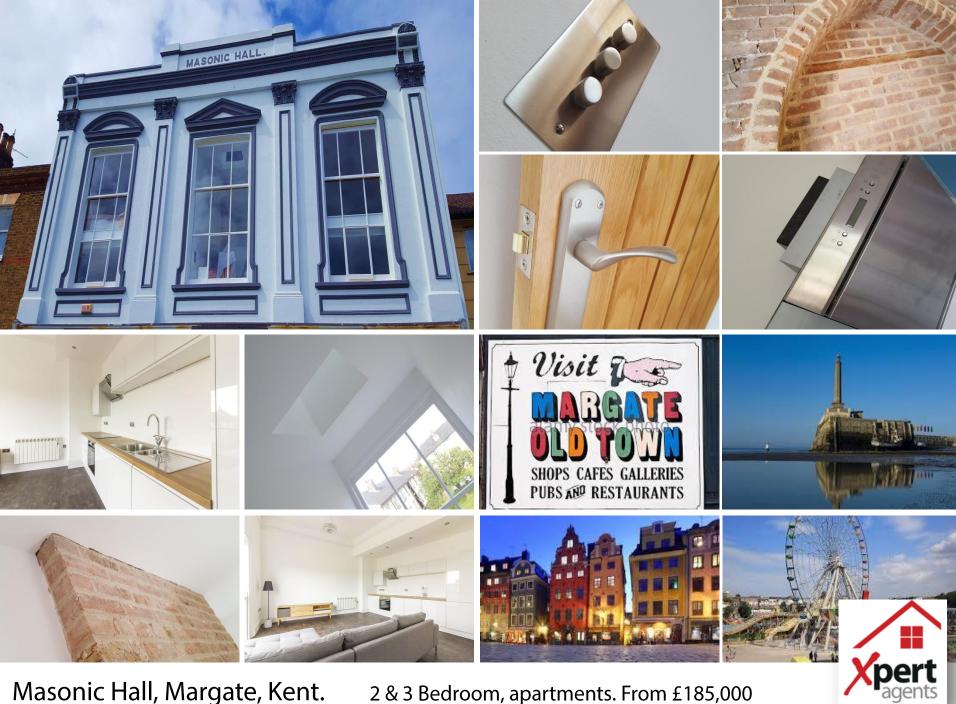

Masonic Hall, Margate, Kent. 2 & 3 Bedroom, apartments. From £185,000 A great opportunity to own a part of local history, the former Masonic Hall, Margate has been transformed into seven stunning apartments and now you can own one.

This stunning piece of local architecture was converted into a local Masonic hall in the mid 1800s and since the lodge relocated in the early 1900s the building has had a number of uses including retail and gym. Located at the top end of Margate High Street which is an elevated position, a number of the apartments boast views across the town, dreamland and beyond to Margate sands.

The building which is grade 2 listed sits just on the outskirts of the local conservation area and is within easy reach of everything Margate has to offer including, Margate Old town with its eclectic mix of restaurant's bars and boutiques, sandy beaches including Margate sands and Westbrook beach and for the commuter, Margate train station is a leisurely 10 minute stroll along the seafront.

The apartments are a generous size with the two bedrooms averaging 588 sq foot and the three bedroom apartments which also boast en-suite bathrooms at 695 sq foot. The development combines modern living with a period feel throughout and the owners have ensured a high quality finish with many added features including;

- Modern fitted kitchens with integrated oven, induction hob and extractor hood, washer dryer, dishwasher, fridge freezer.
- Oak self closing fire doors throughout with quality fittings.
- Brushed chromed fittings including power points and light switches.
- LED lighting and dimmer switches.
- Wet electric hot water system and remote controlled KYROS + electric heaters throughout.
- Hardwired smoke and fire alarms.
- Quality bathroom suites and silent extractor fans.
- Let Key fob entry and intercom system and CCTV in all communal areas including bike store.
- Sash windows with magnetic child safety windows.
- High quality flooring throughout including LVT and carpets.