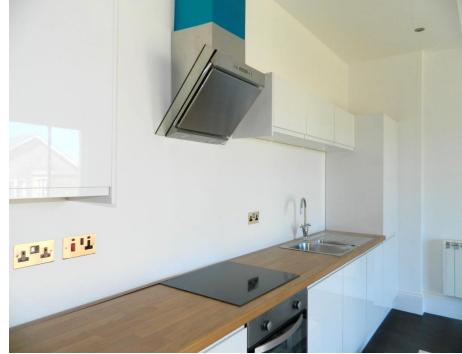

- Modern fitted kitchens with integrated oven, induction hob and extractor hood, washer dryer, dishwasher, fridge freezer.
- Oak self closing fire doors throughout with quality fittings.
- Brushed chromed fittings including power points and light switches.
- LED lighting and dimmer switches.
- Wet electric hot water system and remote controlled KYROS + electric heaters throughout.
- Hardwired smoke and fire alarms.
- Quality bathroom suites and silent extractor fans.
- Let Key fob entry and intercom system and CCTV in all communal areas including bike store.
- Sash windows with magnetic child safety windows.
- High quality flooring throughout including LVT and carpets.