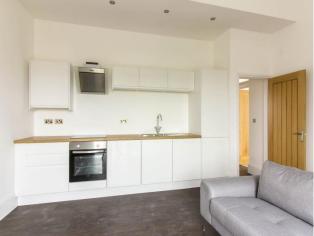

- Modern fitted kitchens with integrated oven, induction hob and extractor hood, washer dryer, dishwasher, fridge freezer.
- Oak self closing fire doors throughout with quality fittings.
- Brushed chromed fittings including power points and light switches.
- LED lighting and dimmer switches.
- Wet electric hot water system and remote controlled KYROS + electric heaters throughout.
- Hardwired smoke and fire alarms.
- Quality bathroom suites and silent extractor fans.
- Let Key fob entry and intercom system and CCTV in all communal areas including bike store.
- Sash windows with magnetic child safety windows.
- High quality flooring throughout including LVT and carpets.