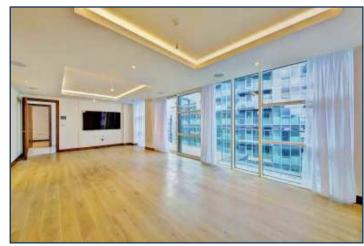

The property comprises on the lower level a large entry hall, reception room leading on to private terrace, luxury semi open-plan kitchen, separate cloakroom and double bedrooms with en suite facilities and access to private terrace. On the top floor there is a luxury master bedroom with a separate sitting room, walk in wardrobe room, en-suite bathroom and access to large roof terrace with far reaching views. There is an additional double bedroom with en suite and with its own private terrace. Battersea Reach itself provides many on-site amenities, including restaurants and bars, a residents only fitness suite, convenience shopping and a 24 hour concierge service. Available with remainder of 999 year leasehold.