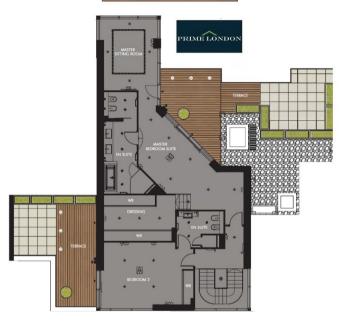

The property comprises on the lower level a large entry hall, reception room leading on to private terrace, luxury semi open-plan kitchen, separate cloakroom and double bedrooms with en suite facilities and access to private terrace. On the top floor there is a luxury master bedroom with a separate sitting room, walk in wardrobe room, en-suite bathroom and access to large roof terrace with far reaching views. There is an additional double bedroom with en suite and with its own private terrace. Battersea Reach itself provides many on-site amenities, including restaurants and bars, a residents only fitness suite, convenience shopping and a 24 hour concierge service. Available with remainder of 999 year leasehold.

## THE QUARTET PENTHOUSES, QUARTER HOUSE, BATTERSEA REACH SEVENTH AND EIGHTH FLOORS GROSS INTERNAL AREA 1,948 SQ FT / 181 SQM GROSS EXTERNAL AREA 971 SQ FT / 90.21 SQM