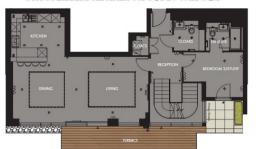

The property comprises on the lower level a large entry hall, reception room leading on to private terrace, luxury semi open-plan kitchen, separate cloakroom and double bedrooms with en suite facilities and access to private terrace. On the top floor there is a luxury master bedroom with a separate sitting room, walk in wardrobe room, en-suite bathroom and access to large roof terrace with far reaching views. There is an additional double bedroom with en suite and with its own private terrace. Battersea Reach itself provides many on-site amenities, including restaurants and bars, a residents only fitness suite, convenience shopping and a 24 hour concierge service. Available with remainder of 999 year leasehold.

## THE QUARTET PENTHOUSES, QUARTER HOUSE, BATTERSEA REACH SEVENTH AND EIGHTH FLOORS GROSS INTERNAL AREA 1,948 SQ FT / 181 SQM GROSS EXTERNAL AREA 971 SQ FT / 90.21 SQM