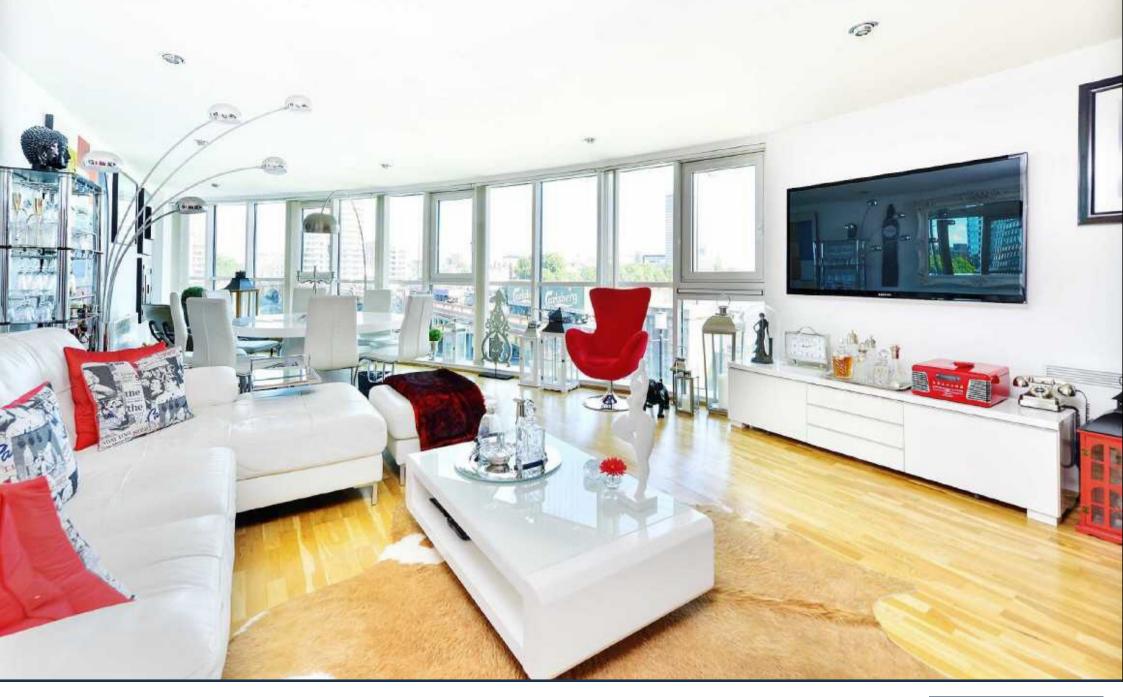

A refurbished three bedroom 'prow' apartment directly at the river's edge, with views of the parliamentary bridges leading to the London Eye, located in this excellently located and well-served riverside development St George Wharf.

This apartment offers a generous reception, perfect for entertaining with views accessible throughout, three double bedrooms (master with en suite, access to balcony and dual-aspect views of the river), upgraded kitchen and separate family bathroom.