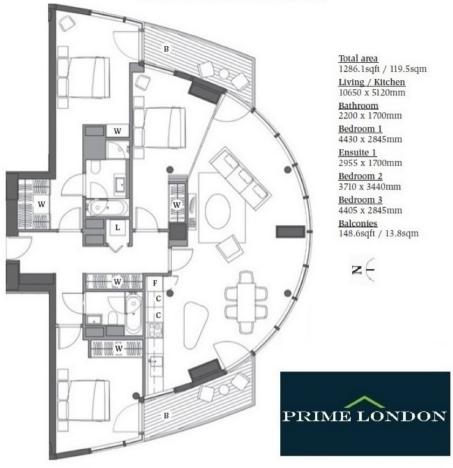

r finishes. Residents will also enjoy exclusive use of a Sky Lounge and Sky Terrace atop the tower, which will serve as a place for quiet relaxation as well as a hospitality suite for private parties.





You may download, store and use the material for your own personal use and research. You may not republish, retransmit, redistribute or otherwise make the material available to any party or make the same available on any website, online service or bulletin board of your own or of any other party or make the same available in hard copy or in any other media without the website owner's express prior written consent. The website owner's copyright must remain on all reproductions of material taken from this website.

## PROVIDENCE TOWER, BISCAYNE AVENUE, LONDON E14

## THIRTY-SEVENTH FLOOR