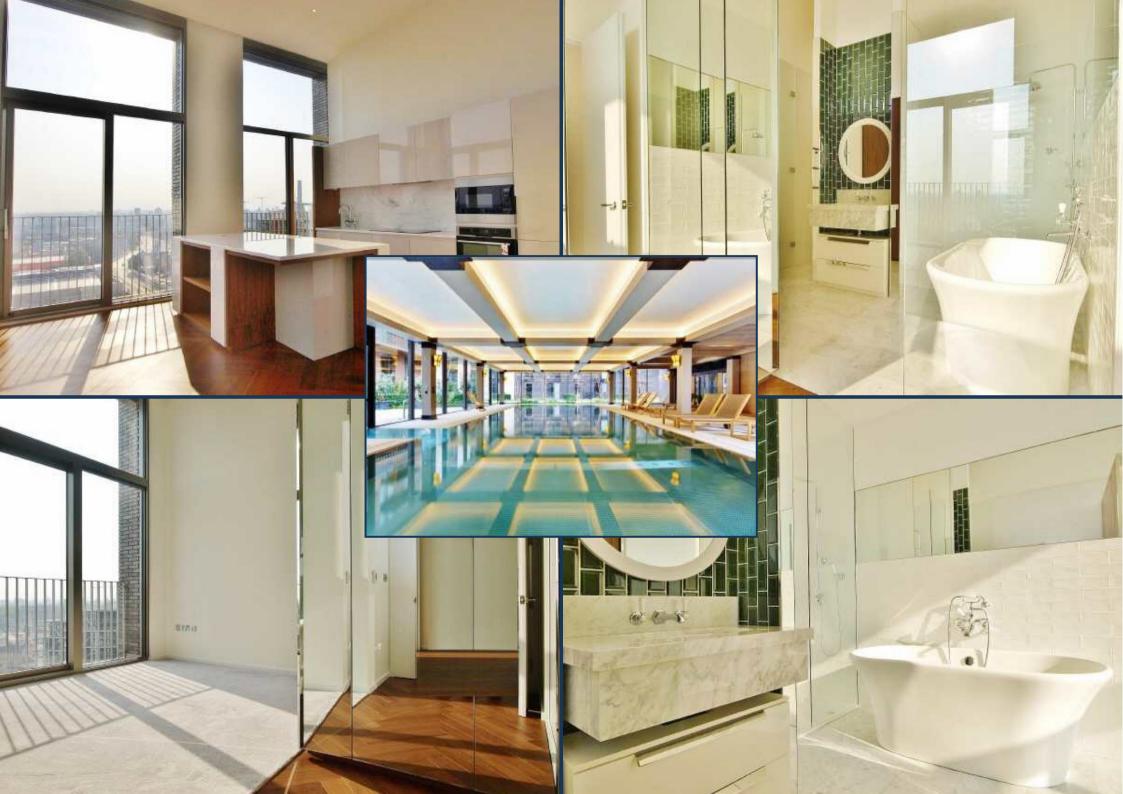

A double-height loft penthouse apartment, with full river views, roof terrace and secure parking, available as a chain free brand new purchase for first time occupation in The Capital Building, Embassy Gardens.

Designed to the highest specification, the apartment boasts comfort cooling and abundant natural light reminiscent of a Manhattan loft apartment. Located on the banks of the Thames and near London's cultural South bank, residents not only enjoy a wealth of the Capital's finest attractions and amenities practically on their doorstep but also premium residents facilities including an exclusive private club and health spa, which is set to rival the best international hotels in the world. Available to view now via Prime London.