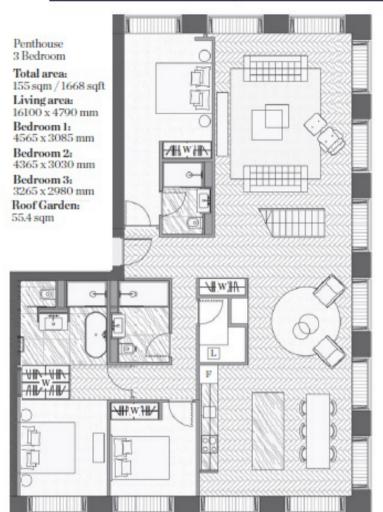

A double-height loft penthouse apartment, with full river views, roof terrace and secure parking, available as a chain free brand new purchase for first time occupation in The Capital Building, Embassy Gardens.