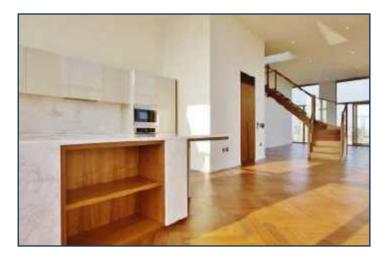

A double-height loft penthouse apartment, with full river views, roof terrace and secure parking, available as a chain free brand new purchase for first time occupation in The Capital Building, Embassy Gardens.

Designed to the highest specification, the apartment boasts comfort cooling and abundant natural light reminiscent of a Manhattan loft apartment. Located on the banks of the Thames and near London's cultural South bank, residents not only enjoy a wealth of the Capital's finest attractions and amenities practically on their doorstep but also premium residents facilities including an exclusive private club and health spa, which is set to rival the best international hotels in the world. Available to view now via Prime London.