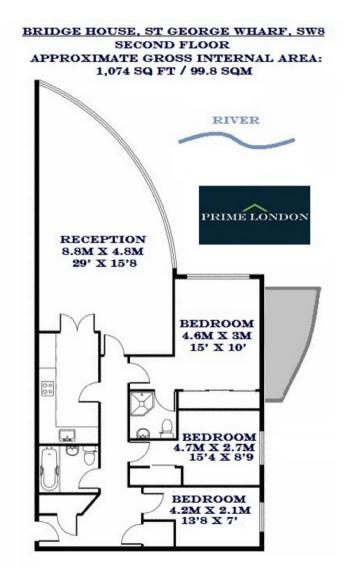

BRIDGE HOUSE, ST GEORGE WHARF £1,300,000

95 WESTMINSTER BRIDGE ROAD, SE1 7HR T: 0207 928 6663 OFFICE@PRIMELONDONRESIDENTIAL.COM WWW.PRIMELONDONRESIDENTIAL.COM

You may download, store and use the material for your own personal use and research. You may not republish, retransmit, redistribute or otherwise make the material available to any party or make the same available on any website, online service or bulletin board of your own or of any other party or make the same available in hard copy or in any other media without the website owner's express prior written consent. The website owner's copyright must remain on all reproductions of material taken from this website.