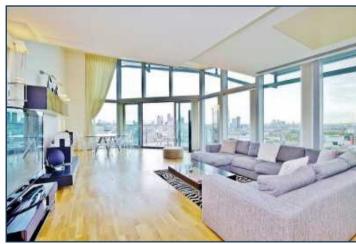

THE PERSPECTIVE BUILDING, SOUTH BANK £2,650,000

An exquisite 21st and 22nd floor penthouse apartment of over 2,000 sq ft, affording incredible views over London and two secure underground parking spaces (with the option to purchase two more).

The property comprises a dual reception leading from entrance hall, three bedrooms (two with en suite), further bathroom, eat-in kitchen/diner with floor to ceiling windows and two terraces.

The Perspective Building offers a 24 hour uniformed concierge service, and is located adjacent to Lambeth North Underground and a few moments from Waterloo Station and the South Bank.