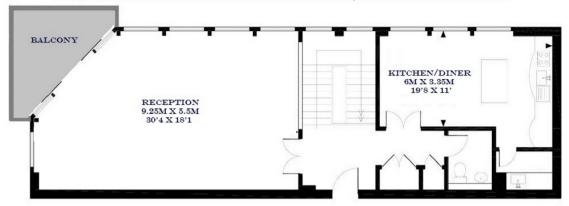

The property comprises a dual reception leading from entrance hall, three bedrooms (two with en suite), further bathroom, eat-in kitchen/diner with floor to ceiling windows and two terraces.

The Perspective Building offers a 24 hour uniformed concierge service, and is located adjacent to Lambeth North Underground and a few moments from Waterloo Station and the South Bank.

## THE PERSPECTIVE BUILDING, 100 WESTMINSTER BRIDGE ROAD, LONDON SE1 PENTHOUSE (TWENTY FIRST AND TWENTY SECOND FLOOR) APPROXIMATE GROSS INTERNAL AREA 2,080 SQ FT / 193.24 SQM

PRIME LONDON