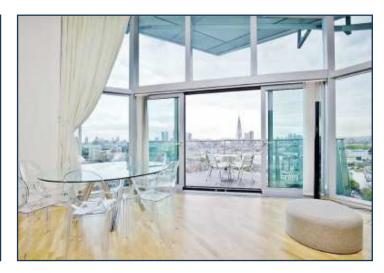

THE PERSPECTIVE BUILDING, SOUTH BANK £2,650,000

An exquisite 21st and 22nd floor penthouse apartment of over 2,000 sq ft, affording incredible views over London and two secure underground parking spaces (with the option to purchase two more).

The property comprises a dual reception leading from entrance hall, three bedrooms (two with en suite), further bathroom, eat-in kitchen/diner with floor to ceiling windows and two terraces.

The Perspective Building offers a 24 hour uniformed concierge service, and is located adjacent to Lambeth North Underground and a few moments from Waterloo Station and the South Bank.