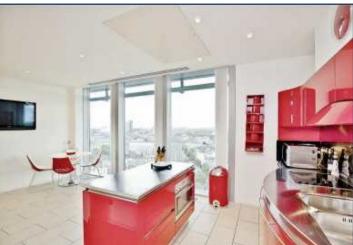

The property comprises a dual reception leading from entrance hall, three bedrooms (two with en suite), further bathroom, eat-in kitchen/diner with floor to ceiling windows and two terraces.

The Perspective Building offers a 24 hour uniformed concierge service, and is located adjacent to Lambeth North Underground and a few moments from Waterloo Station and the South Bank.