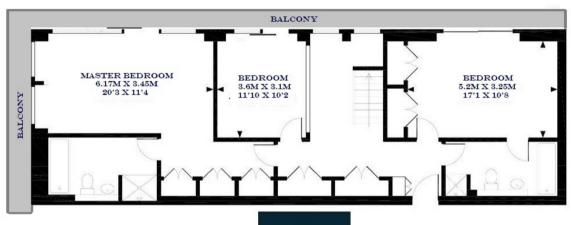

The property comprises a dual reception leading from entrance hall, three bedrooms (two with en suite), further bathroom, eat-in kitchen/diner with floor to ceiling windows and two terraces.

The Perspective Building offers a 24 hour uniformed concierge service, and is located adjacent to Lambeth North Underground and a few moments from Waterloo Station and the South Bank.

## THE PERSPECTIVE BUILDING, 100 WESTMINSTER BRIDGE ROAD, LONDON SE1 PENTHOUSE (TWENTY FIRST AND TWENTY SECOND FLOOR) APPROXIMATE GROSS INTERNAL AREA 2,080 SQ FT / 193.24 SQM

PRIME LONDON