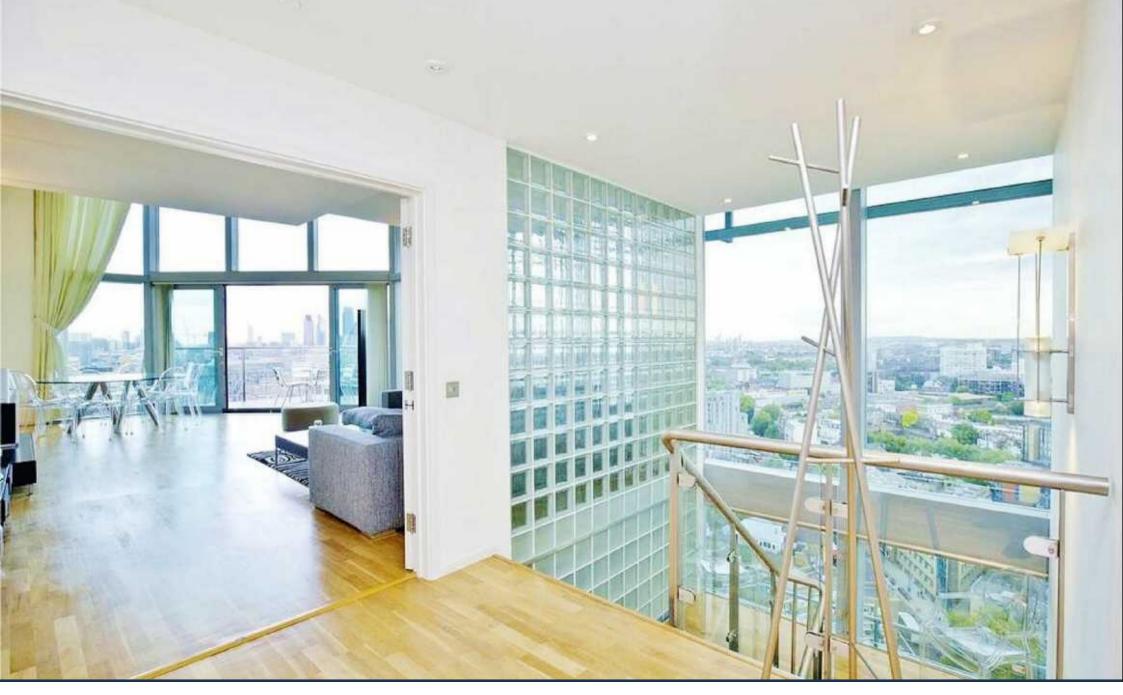

THE PERSPECTIVE BUILDING, SOUTH BANK £2,650,000

An exquisite 21st and 22nd floor penthouse apartment of over 2,000 sq ft, affording incredible views over London and two secure underground parking spaces (with the option to purchase two more).

The property comprises a dual reception leading from entrance hall, three bedrooms (two with en suite), further bathroom, eat-in kitchen/diner with floor to ceiling windows and two terraces.

The Perspective Building offers a 24 hour uniformed concierge service, and is located adjacent to Lambeth North Underground and a few moments from Waterloo Station and the South Bank.