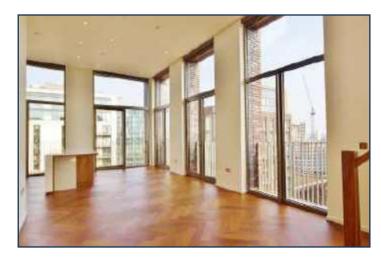

A double-height loft penthouse apartment on the twelfth and thirteenth floor, with full river views, roof terrace and secure parking, available as a chain free brand new purchase for first time occupation in The Capital Building, Embassy Gardens.

Designed to the highest specification, the apartment boasts comfort cooling and abundant natural light reminiscent of a Manhattan loft apartment. Located on the banks of the Thames and near London's cultural South bank, residents not only enjoy a wealth of the Capital's finest attractions and amenities practically on their doorstep but also premium residents facilities including an exclusive private club and health spa, which is set to rival the best international hotels in the world. Available to view now via Prime London.