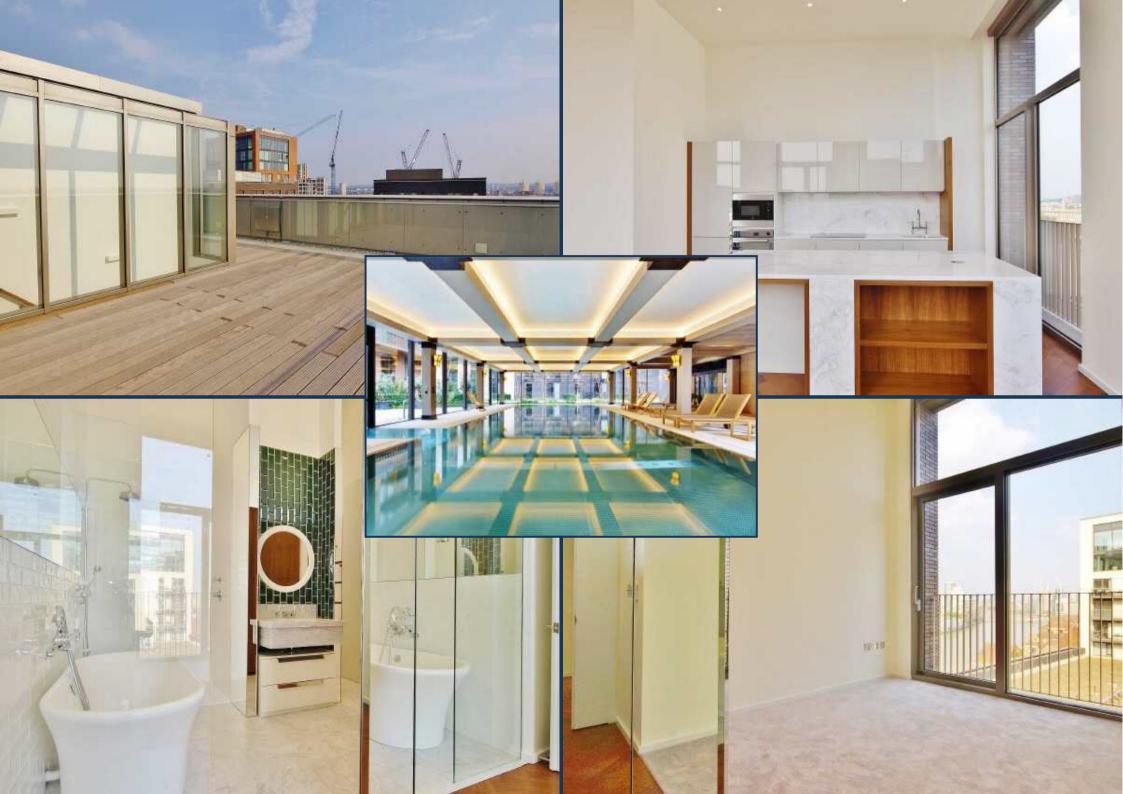

A double-height loft penthouse apartment on the twelfth and thirteenth floor, with full river views, roof terrace and secure parking, available as a chain free brand new purchase for first time occupation in The Capital Building, Embassy Gardens.

Designed to the highest specification, the apartment boasts comfort cooling and abundant natural light reminiscent of a Manhattan loft apartment. Located on the banks of the Thames and near London's cultural South bank, residents not only enjoy a wealth of the Capital's finest attractions and amenities practically on their doorstep but also premium residents facilities including an exclusive private club and health spa, which is set to rival the best international hotels in the world. Available to view now via Prime London.