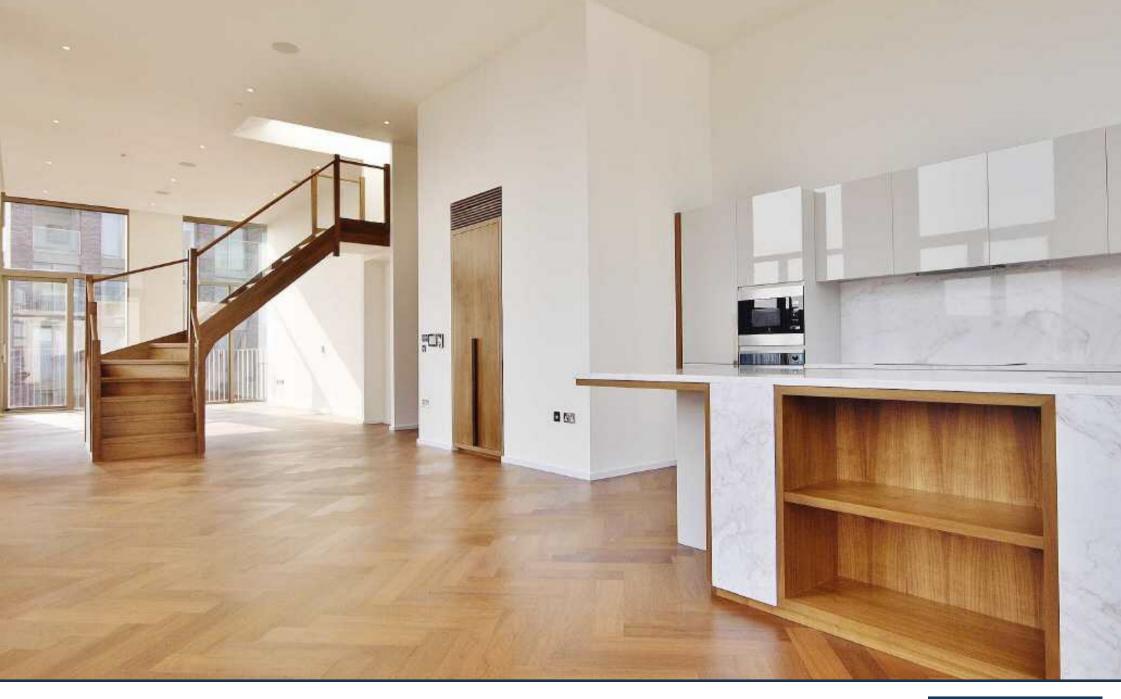

A double-height loft penthouse apartment on the twelfth and thirteenth floor, with full river views, roof terrace and secure parking, available as a chain free brand new purchase for first time occupation in The Capital Building, Embassy Gardens.

Designed to the highest specification, the apartment boasts comfort cooling and abundant natural light reminiscent of a Manhattan loft apartment. Located on the banks of the Thames and near London's cultural South bank, residents not only enjoy a wealth of the Capital's finest attractions and amenities practically on their doorstep but also premium residents facilities including an exclusive private club and health spa, which is set to rival the best international hotels in the world. Available to view now via Prime London.