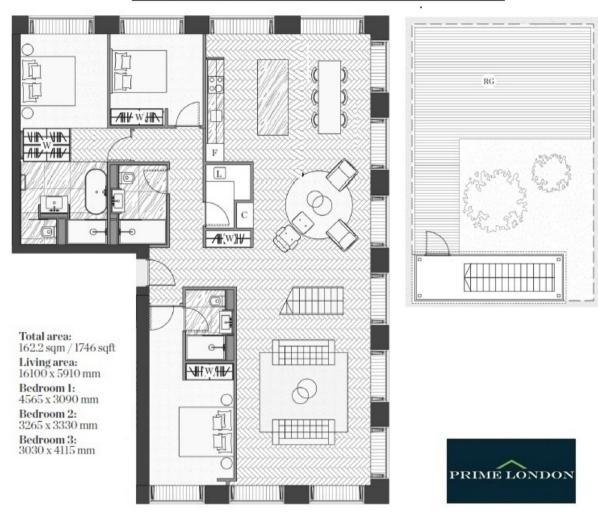

A double-height loft penthouse apartment on the twelfth and thirteenth floor, with full river views, roof terrace and secure parking, available as a chain free brand new purchase for first time occupation in The Capital Building, Embassy Gardens.