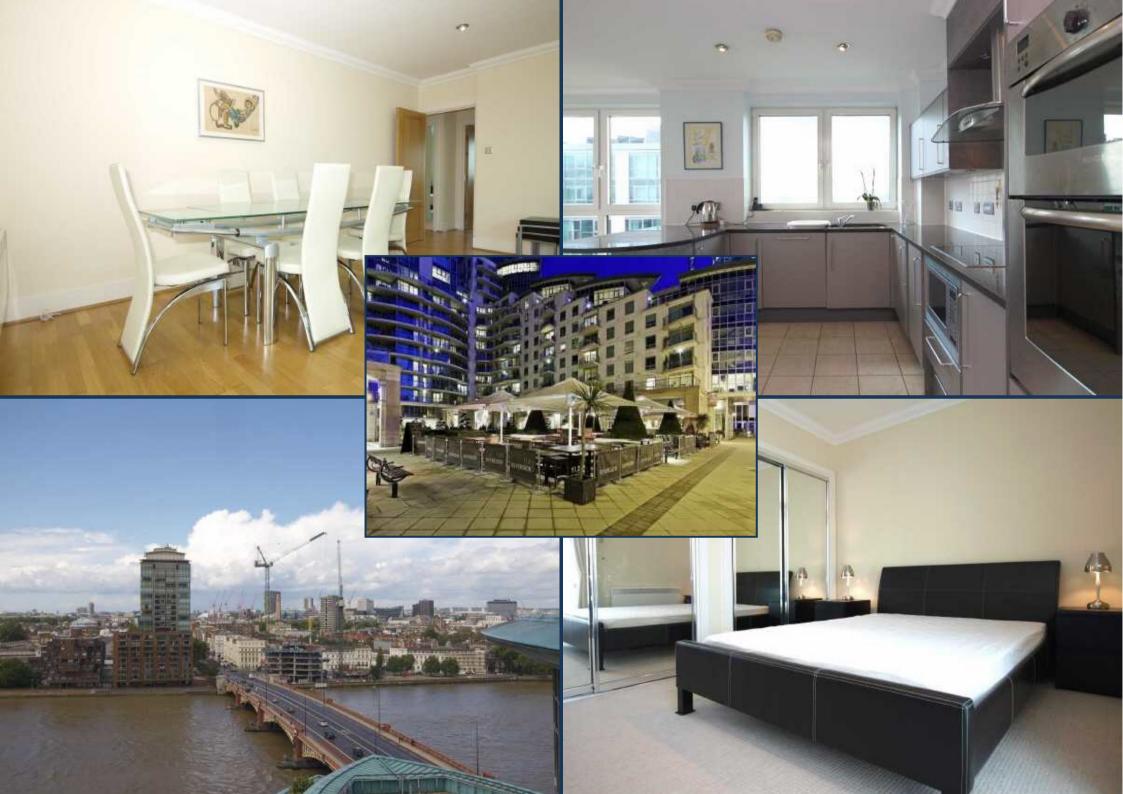

BRIDGE HOUSE, ST. GEORGE WHARF, NINE ELMS £995 PER WEEK

•

With fantastic views from the twelfth floor, this 1,260 sq ft (117 sqm) three bedroom apartment, available for long lease from early June, offers a excellent position and aspect within this excellently located riverside development, St. George Wharf.

This apartment benefits from the fantastic transport links and amenities afforded by this very well kept complex by The River Thames. Within, there are restaurants, bars, coffee shops, Gym, pharmacy and Tesco Express. Call us today to arrange an appointment to view.