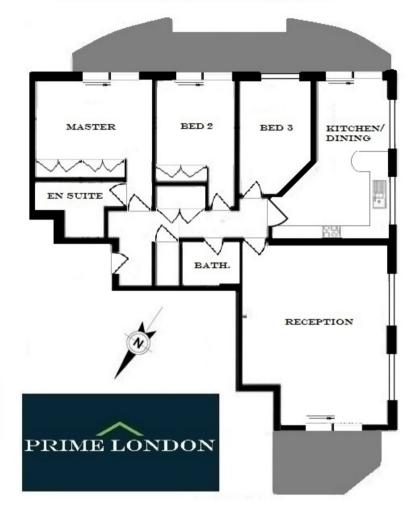

BRIDGE HOUSE, ST. GEORGE WHARF, NINE ELMS £995 PER WEEK

•

With fantastic views from the twelfth floor, this 1,260 sq ft (117 sqm) three bedroom apartment, available for long lease from early June, offers a excellent position and aspect within this excellently located riverside development, St. George Wharf.

BRIDGE HOUSE, ST GEORGE WHARF TWELFTH FLOOR GROSS INTERNAL AREA 1,260 SQ FT / 117 SQM

You may download, store and use the material for your own personal use and research. You may not republish, retransmit, redistribute or otherwise make the material available to any party or make the same available in hard copy or in any other media without the website owner's express prior written consent. The website owner's copyright must remain on all reproductions of material taken from this website.