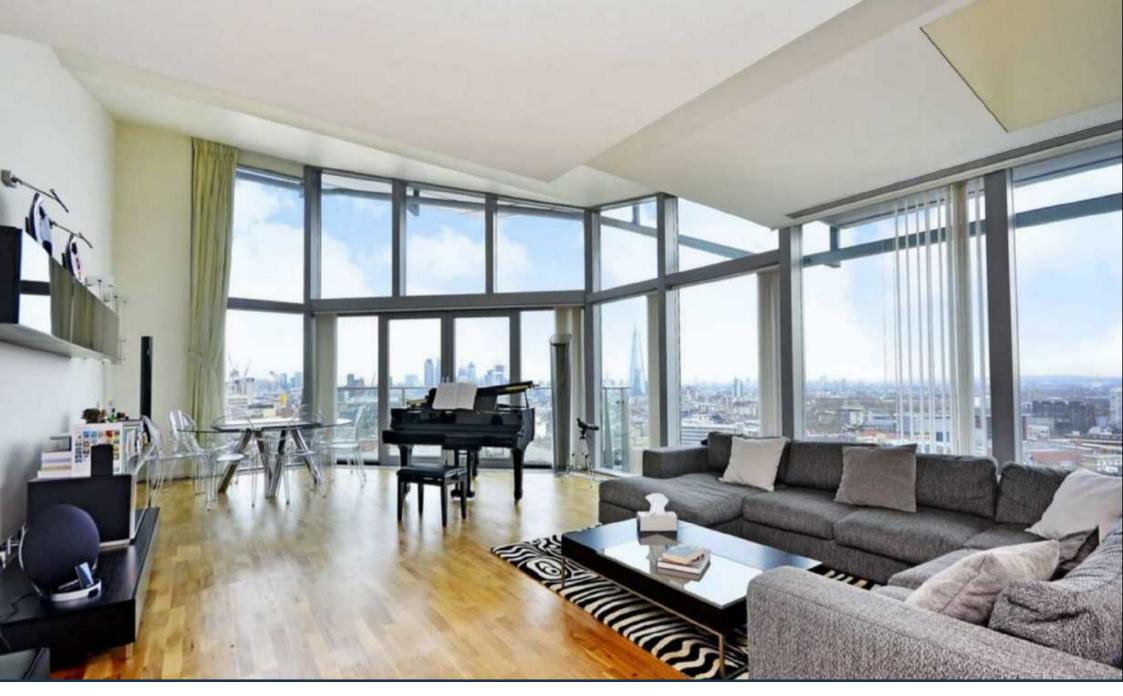

THE PERSPECTIVE BUILDING, SOUTH BANK £1,900 PER WEEK

An exquisite 21st and 22nd floor penthouse apartment, affording incredible views over London and a luxurious interior of 1755 sq ft (163 sqm), available to lease from August.

The property comprises a huge reception leading from entrance hall, three bedrooms (two with en suite), further bathroom, eat-in kitchen/diner with floor to ceiling windows and two terraces.

The Perspective Building offers a 24 hour uniformed concierge service, and is located adjacent to Lambeth North Underground and a few moments from Waterloo Station and the South Bank.