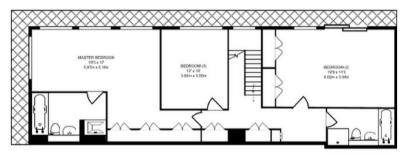

The property comprises a huge reception leading from entrance hall, three bedrooms (two with en suite), further bathroom, eat-in kitchen/diner with floor to ceiling windows and two terraces.

The Perspective Building offers a 24 hour uniformed concierge service, and is located adjacent to Lambeth North Underground and a few moments from Waterloo Station and the South Bank.

## TWENTY-FIRST AND TWENTY-SECOND FLOORS

823 SQ FT/76.52 SQ M

922 SQ FT/85.71 SQ M