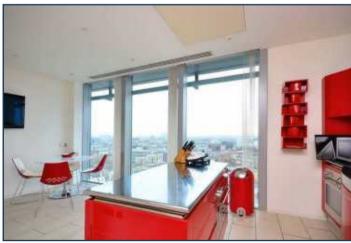

The property comprises a huge reception leading from entrance hall, three bedrooms (two with en suite), further bathroom, eat-in kitchen/diner with floor to ceiling windows and two terraces.

The Perspective Building offers a 24 hour uniformed concierge service, and is located adjacent to Lambeth North Underground and a few moments from Waterloo Station and the South Bank.