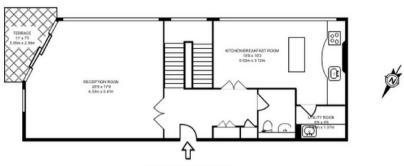

The property comprises a huge reception leading from entrance hall, three bedrooms (two with en suite), further bathroom, eat-in kitchen/diner with floor to ceiling windows and two terraces.

The Perspective Building offers a 24 hour uniformed concierge service, and is located adjacent to Lambeth North Underground and a few moments from Waterloo Station and the South Bank.

## TWENTY-FIRST AND TWENTY-SECOND FLOORS

823 SQ FT/76.52 SQ M

922 SQ FT/85.71 SQ M