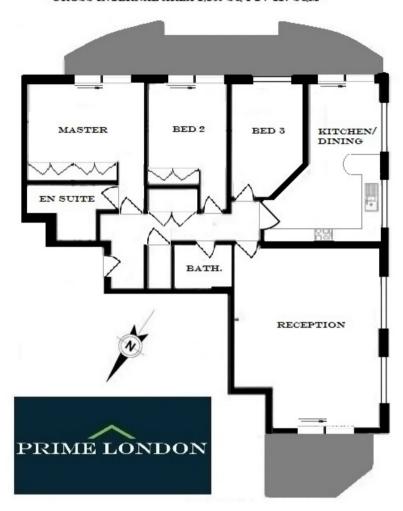

## BRIDGE HOUSE, ST GEORGE WHARF TWELFTH FLOOR GROSS INTERNAL AREA 1,260 SQ FT / 117 SQM