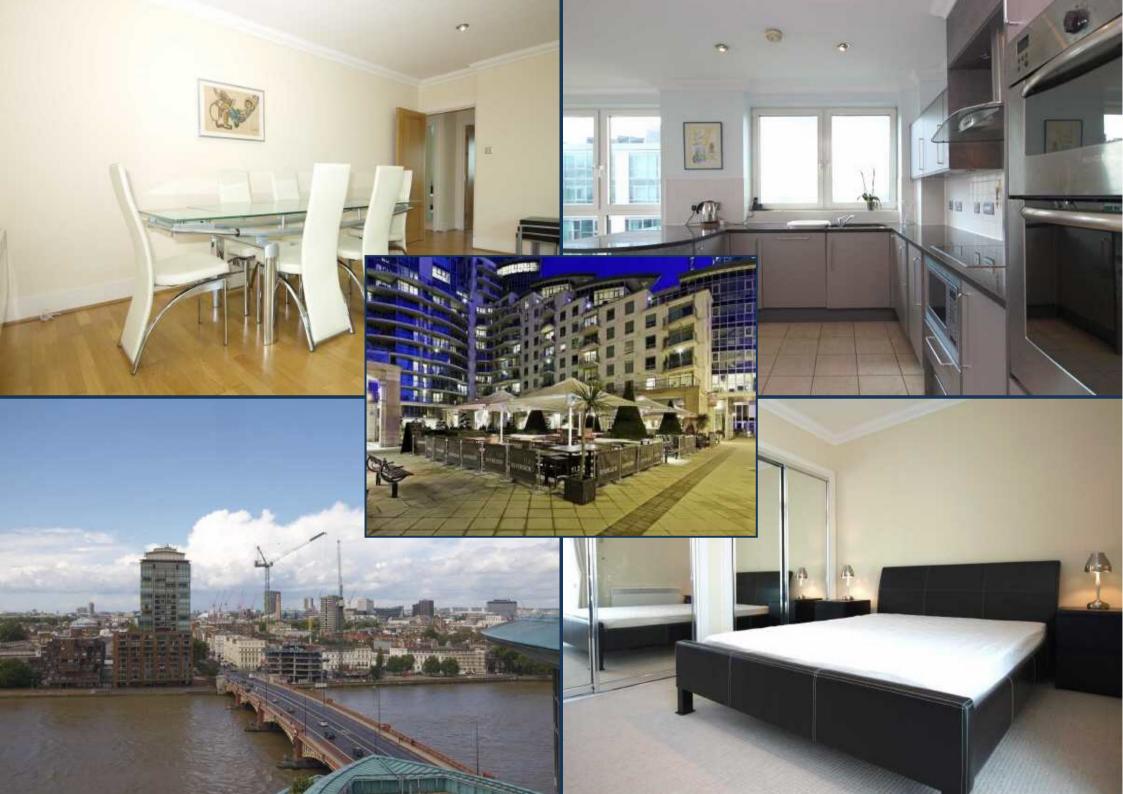

BRIDGE HOUSE, ST. GEORGE WHARF, NINE ELMS £995 PER WEEK

With fantastic views from the twelfth floor, this 1,260 sq ft (117 sqm) three bedroom apartment, available for long lease from early September, offers a excellent position and aspect within this excellently located riverside development, St. George Wharf.

This apartment benefits from the fantastic transport links and amenities afforded by this very well kept complex by The River Thames. Within, there are restaurants, bars, coffee shops, Gym, pharmacy and Tesco Express. Call us today to arrange an appointment to view.