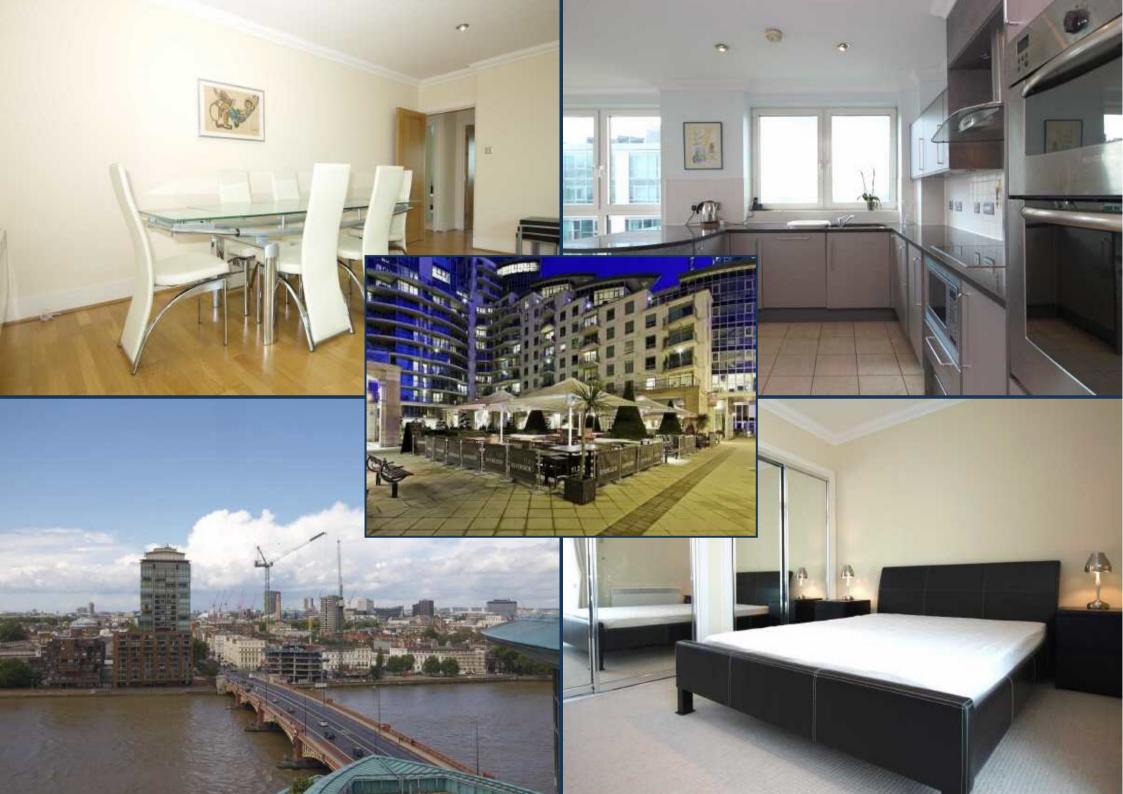

BRIDGE HOUSE, ST. GEORGE WHARF, NINE ELMS £995 PER WEEK

With fantastic views from the twelfth floor, this 1,260 sq ft (117 sqm) three bedroom apartment, available for long lease, offers a excellent position and aspect within this excellently located riverside development, St. George Wharf.

This apartment benefits from the fantastic transport links and amenities afforded by this very well kept complex by The River Thames. Within, there are restaurants, bars, coffee shops, Gym, pharmacy and Tesco Express. Call us today to arrange an appointment to view.