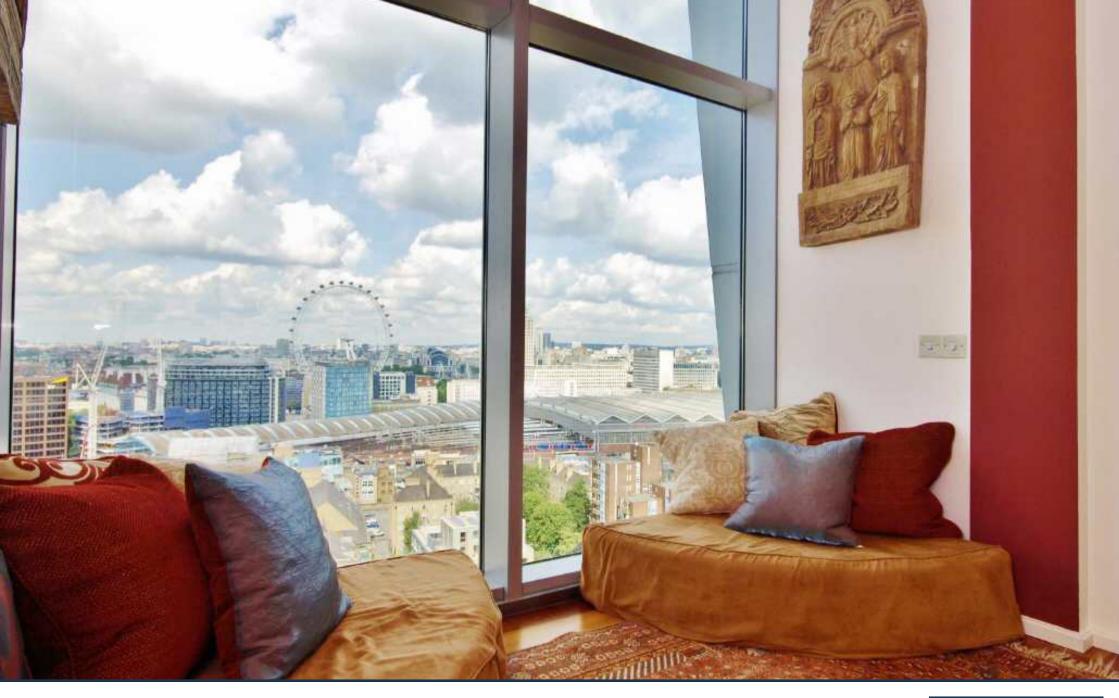

THE PERSPECTIVE BUILDING, SOUTH BANK £1,250 PER WEEK

With incredible views from the 19th and 20th floors, this huge 1,678 sq ft (155.9 sqm) penthouse apartment at The Perspective Building is available for long term let from mid-December.

The property features two large double bedrooms (both with en suite), occasional/guest bedroom, large open-plan kitchen and dining area, mezzanine seating area with views onto Big Ben and the London Eye, separate lounge with cinema screen and projector, additional guest bathroom and two balconies.