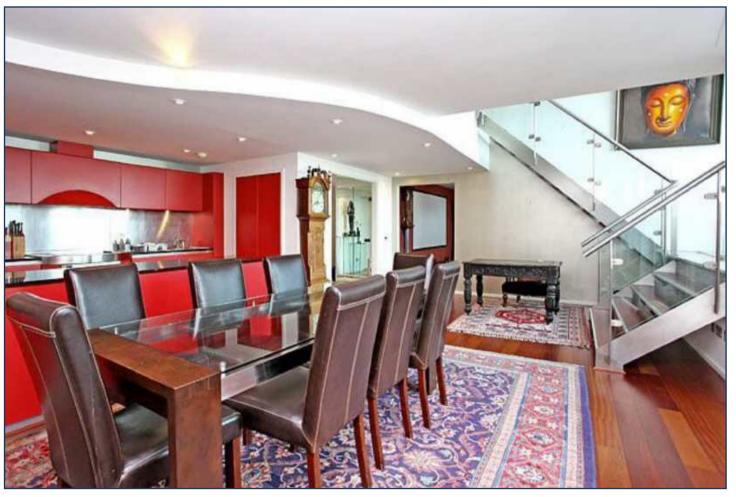

The property features two large double bedrooms (both with en suite), occasional/guest bedroom, large open-plan kitchen and dining area, mezzanine seating area with views onto Big Ben and the London Eye, separate lounge with cinema screen and projector, additional guest bathroom and two balconies.