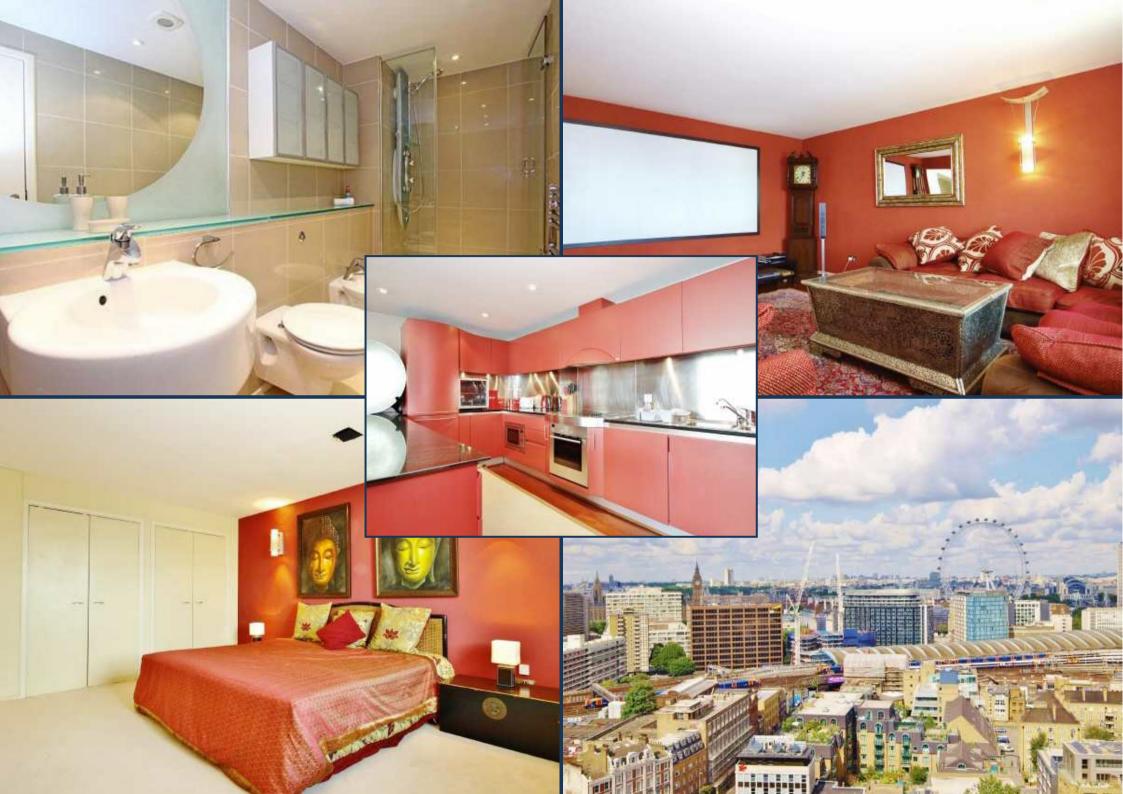

THE PERSPECTIVE BUILDING, SOUTH BANK £1,250 PER WEEK

With incredible views from the 19th and 20th floors, this huge 1,678 sq ft (155.9 sqm) penthouse apartment at The Perspective Building is available for long term let from mid-December.

The property features two large double bedrooms (both with en suite), occasional/guest bedroom, large open-plan kitchen and dining area, mezzanine seating area with views onto Big Ben and the London Eye, separate lounge with cinema screen and projector, additional guest bathroom and two balconies.

The Perspective Building offers a 24 hour uniformed concierge service, and is located adjacent to Lambeth North Underground and a few moments from Waterloo Station and the South Bank.