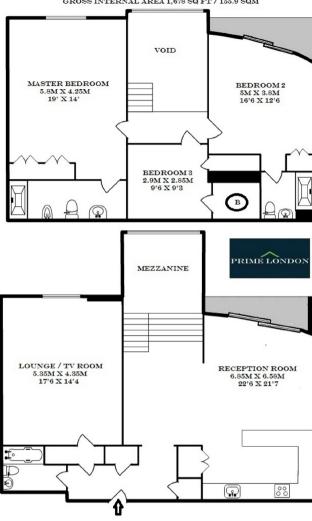

THE PERSPECTIVE BUILDING, SOUTH BANK £1,250 PER WEEK

With incredible views from the 19th and 20th floors, this huge 1,678 sq ft (155.9 sqm) penthouse apartment at The Perspective Building is available for long term let from mid-December.

The property features two large double bedrooms (both with en suite), occasional/guest bedroom, large open-plan kitchen and dining area, mezzanine seating area with views onto Big Ben and the London Eye, separate lounge with cinema screen and projector, additional guest bathroom and two balconies.

## THE PERSPECTIVE BUILDING. 100 WESTMINSTER BRIDGE ROAD. SE1 NINETEENTH AND TWENTIETH FLOORS GROSS INTERNAL AREA 1.678 SO FT / 155.9 SOM