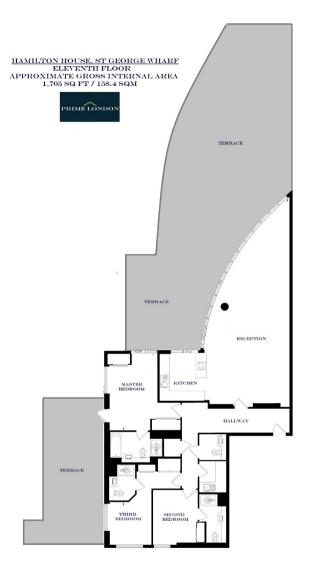

HAMILTON HOUSE, ST GEORGE WHARF, NINE £1,250 PER WEEK

PRIME LONDON

•

A very rare west facing three bedroom prow apartment with two huge terraces and full views up and down river, located in this excellently located and well-served riverside development St George Wharf.

This apartment offers a generous reception, perfect for entertaining with the terrace alongside and views accessible throughout, three double bedrooms (all with en suite facilities) open kitchen, separate family bathroom and utility room, The property also benefits from an Opus home entertainment system.