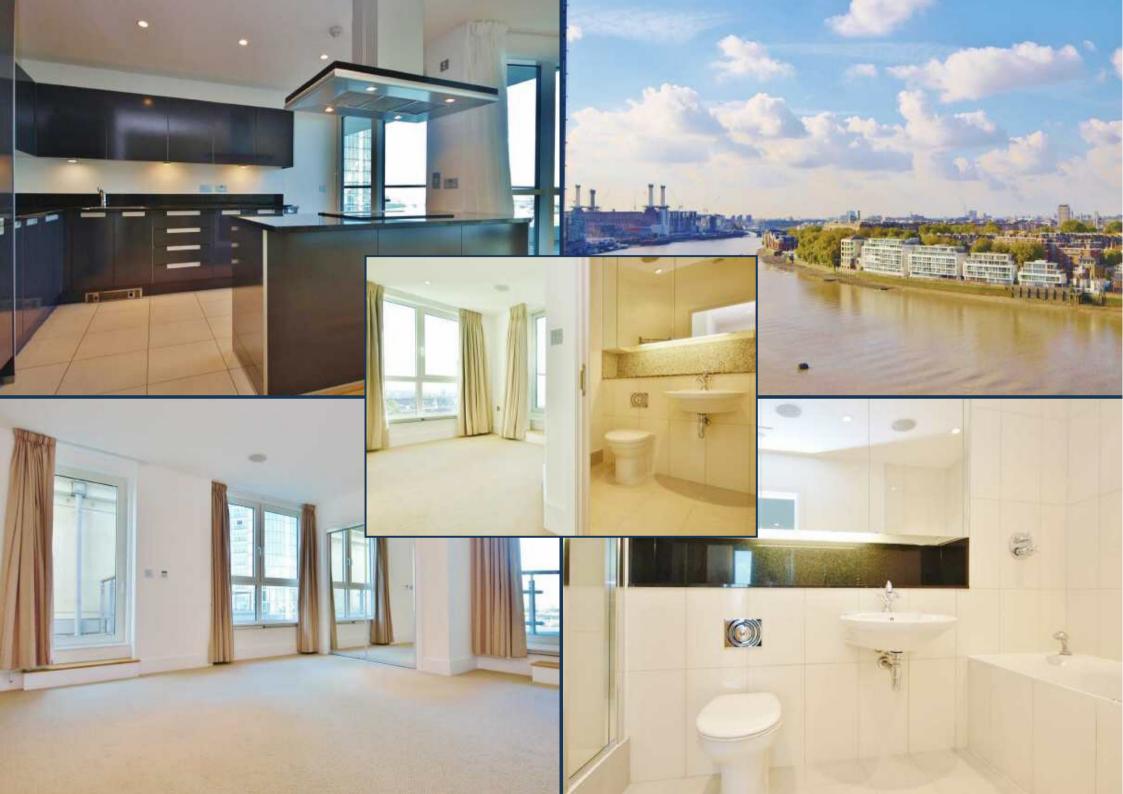

This apartment offers a generous reception, perfect for entertaining with the terrace alongside and views accessible throughout, three double bedrooms (all with en suite facilities) open kitchen, separate family bathroom and utility room, The property also benefits from an Opus home entertainment system.