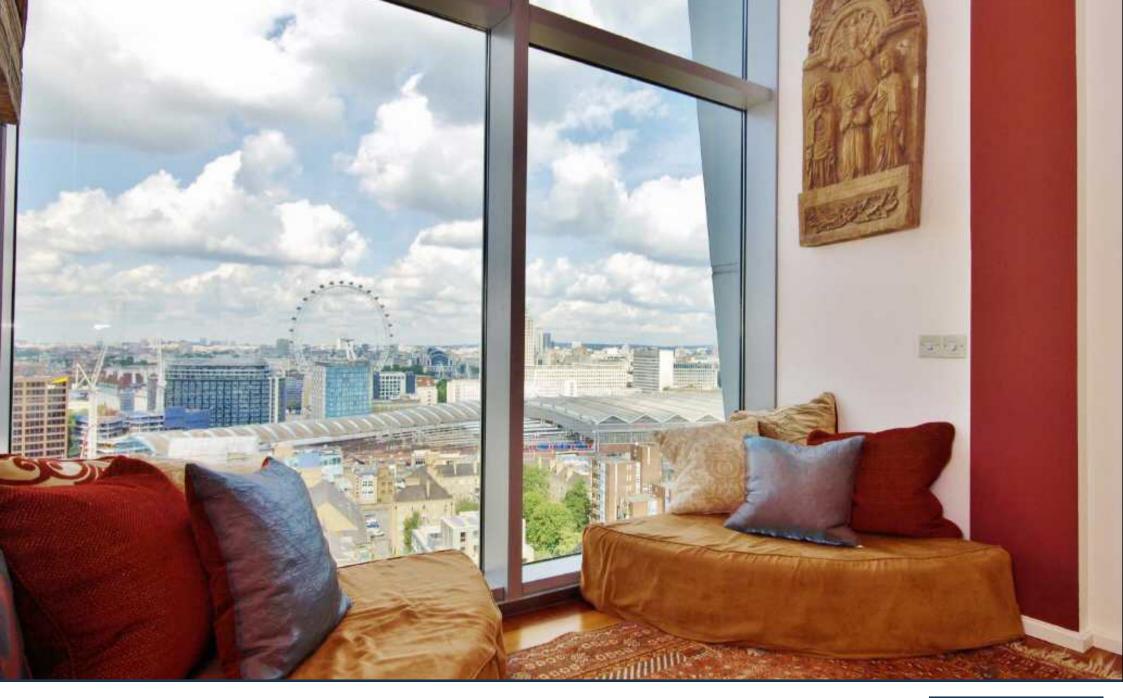

The property features two large double bedrooms (both with en suite), occasional/guest bedroom, large open-plan kitchen and dining area, mezzanine seating area with views onto Big Ben and the London Eye, separate lounge with cinema screen and projector, additional guest bathroom and two balconies.