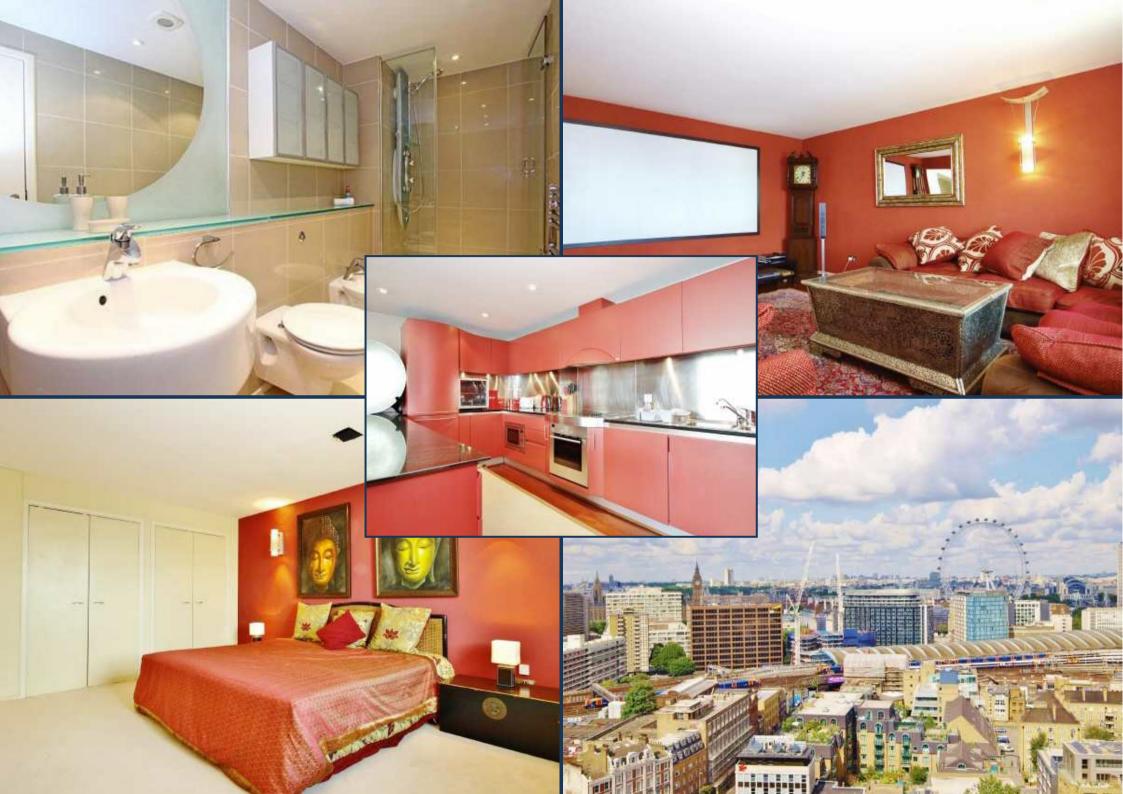

THE PERSPECTIVE BUILDING, SOUTH BANK £995 PER WEEK

With incredible views from the 19th and 20th floors, this huge 1,678 sq ft (155.9 sqm) penthouse apartment at The Perspective Building is available for long term let from mid-December.

The property features two large double bedrooms (both with en suite), occasional/guest bedroom, large open-plan kitchen and dining area, mezzanine seating area with views onto Big Ben and the London Eye, separate lounge with cinema screen and projector, additional guest bathroom and two balconies.

The Perspective Building offers a 24 hour uniformed concierge service, and is located adjacent to Lambeth North Underground and a few moments from Waterloo Station and the South Bank.