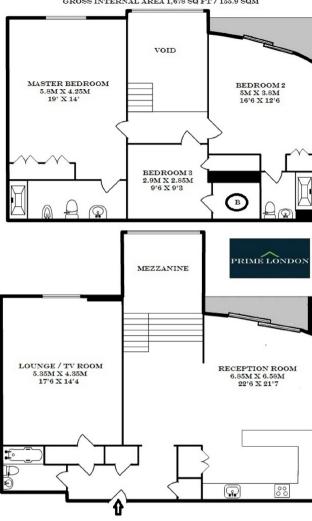

THE PERSPECTIVE BUILDING, SOUTH BANK £995 PER WEEK

With incredible views from the 19th and 20th floors, this huge 1,678 sq ft (155.9 sqm) penthouse apartment at The Perspective Building is available for long term let from mid-December.

The property features two large double bedrooms (both with en suite), occasional/guest bedroom, large open-plan kitchen and dining area, mezzanine seating area with views onto Big Ben and the London Eye, separate lounge with cinema screen and projector, additional guest bathroom and two balconies.

## THE PERSPECTIVE BUILDING. 100 WESTMINSTER BRIDGE ROAD. SE1 NINETEENTH AND TWENTIETH FLOORS GROSS INTERNAL AREA 1.678 SO FT / 155.9 SOM