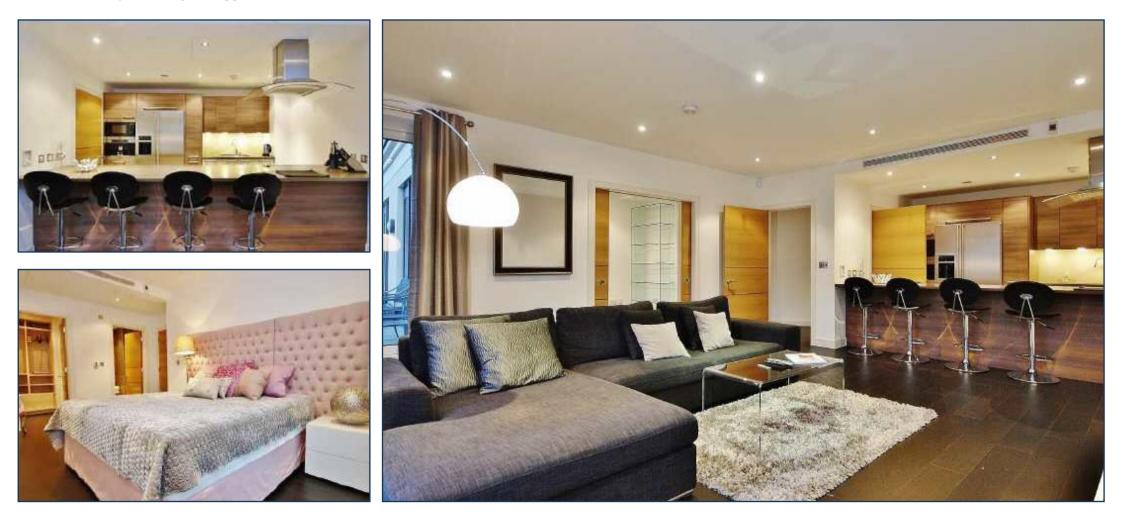

The living space comprises a large open reception with open-plan kitchen (fully integrated) with breakfast bar, master suite with walk-in wardrobe and en suite, second double bedroom, additional bedroom/office and high specification family bathroom.