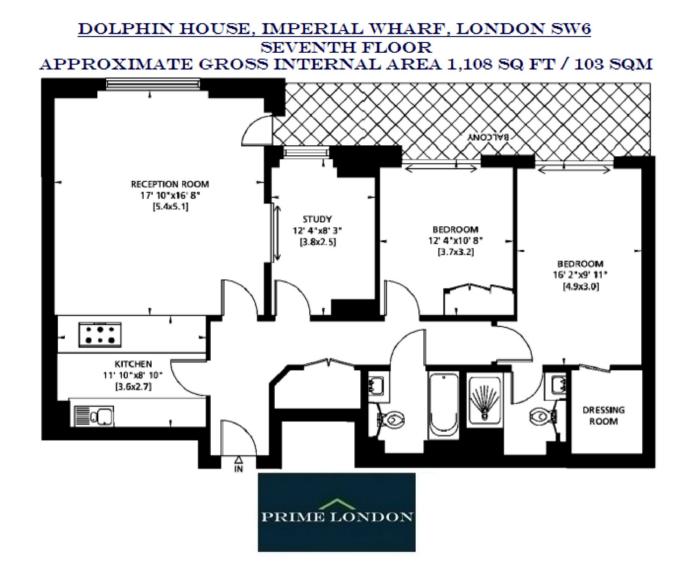

DOLPHIN HOUSE, IMPERIAL WHARF, FULHAM £950 PER WEEK

PRIME LONDON

A beautifully presented seventh floor river view apartment of over 1,100 sq ft (103 sqm), with comfort cooling and balcony, available for immediate long term lease in Dolphin House, Imperial Wharf.

The living space comprises a large open reception with open-plan kitchen (fully integrated) with breakfast bar, master suite with walk-in wardrobe and en suite, second double bedroom, additional bedroom/office and high specification family bathroom.