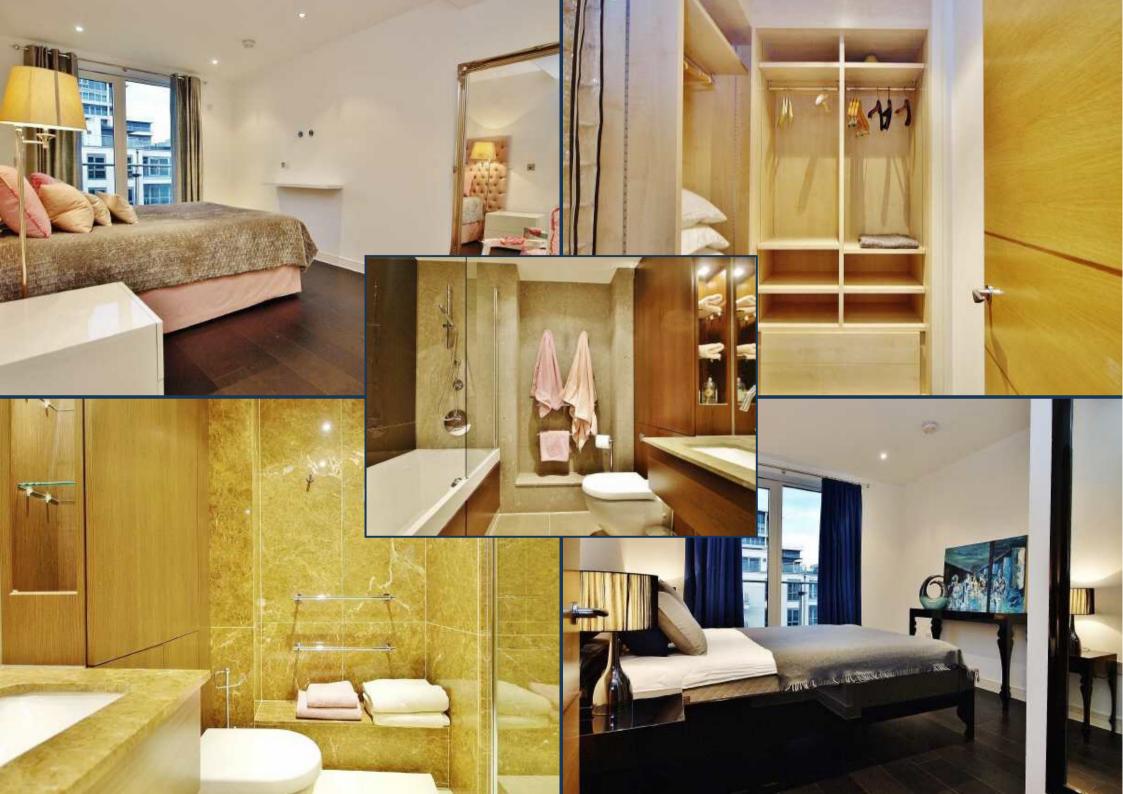

The living space comprises a large open reception with open-plan kitchen (fully integrated) with breakfast bar, master suite with walk-in wardrobe and en suite, second double bedroom, additional bedroom/office and high specification family bathroom.