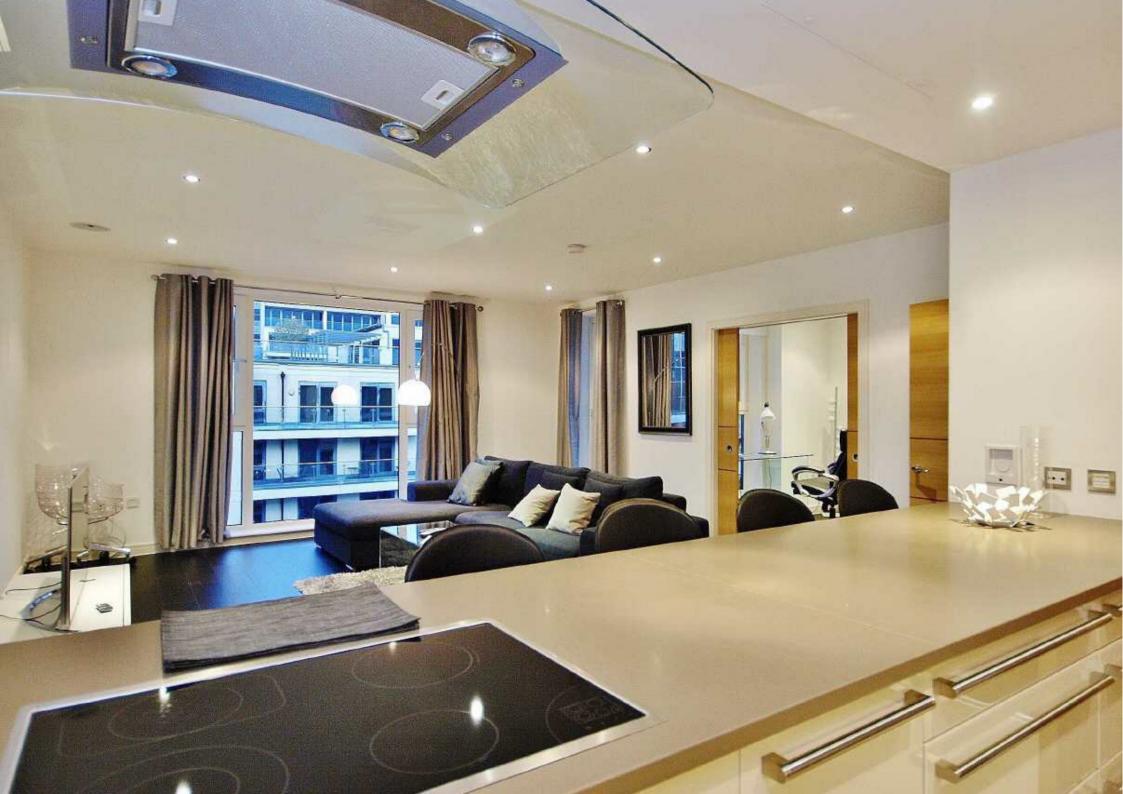

The living space comprises a large open reception with open-plan kitchen (fully integrated) with breakfast bar, master suite with walk-in wardrobe and en suite, second double bedroom, additional bedroom/office and high specification family bathroom.