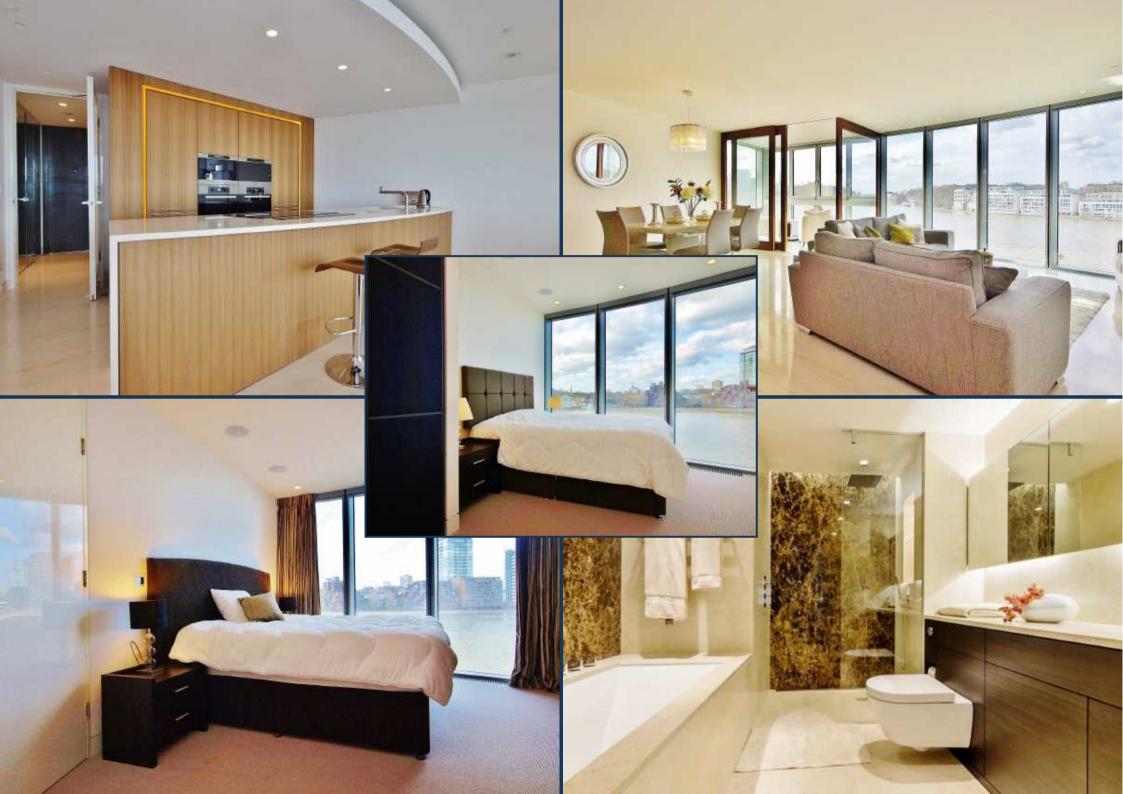

THE TOWER, ONE ST GEORGE WHARF, NINE £1,340 PER WEEK

An exquisitely furnished apartment directly over the river and with views to Westminster, Chelsea and Battersea, totalling 1,453 sq ft (135 sqm) and available for immediate long term lease at The Tower, One St. George Wharf.

The apartment offers a fully integrated kitchen with Miele appliances, high specification bathrooms with exquisite tiling and fittings, comfort cooling, touch panel controls, recessed lighting and automated winter garden.

This property offers a valet parking service, and also a dedicated door service, 24 hour concierge, private health club with gym, infinity hydro pool, sauna and steam room, business facilities including a boardroom with conference facility, a business lounge and a private screening room and landscaped exterior gardens. Call today to book your appointment to view.