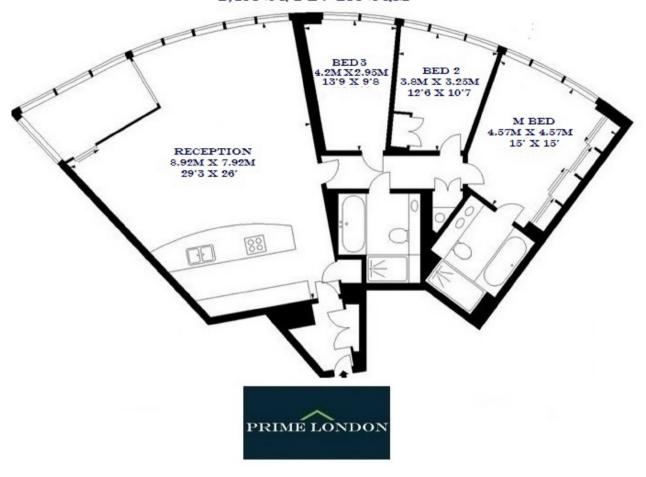

## THE TOWER, ONE ST. GEORGE WHARF THIRD FLOOR APPROXIMATE GROSS INTERNAL AREA 1,453 SQ FT / 135 SQM