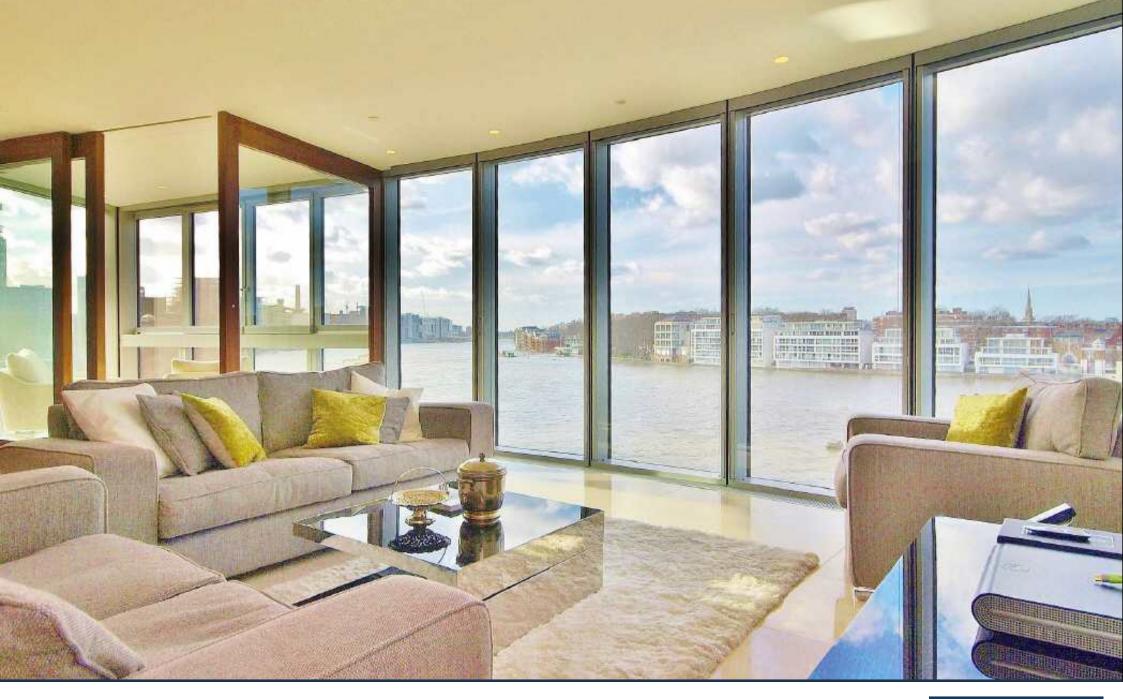

THE TOWER, ONE ST GEORGE WHARF, NINE £1,340 PER WEEK

An exquisitely furnished apartment directly over the river and with views to Westminster, Chelsea and Battersea, totalling 1,453 sq ft (135 sqm) and available for immediate long term lease at The Tower, One St. George Wharf.

The apartment offers a fully integrated kitchen with Miele appliances, high specification bathrooms with exquisite tiling and fittings, comfort cooling, touch panel controls, recessed lighting and automated winter garden.