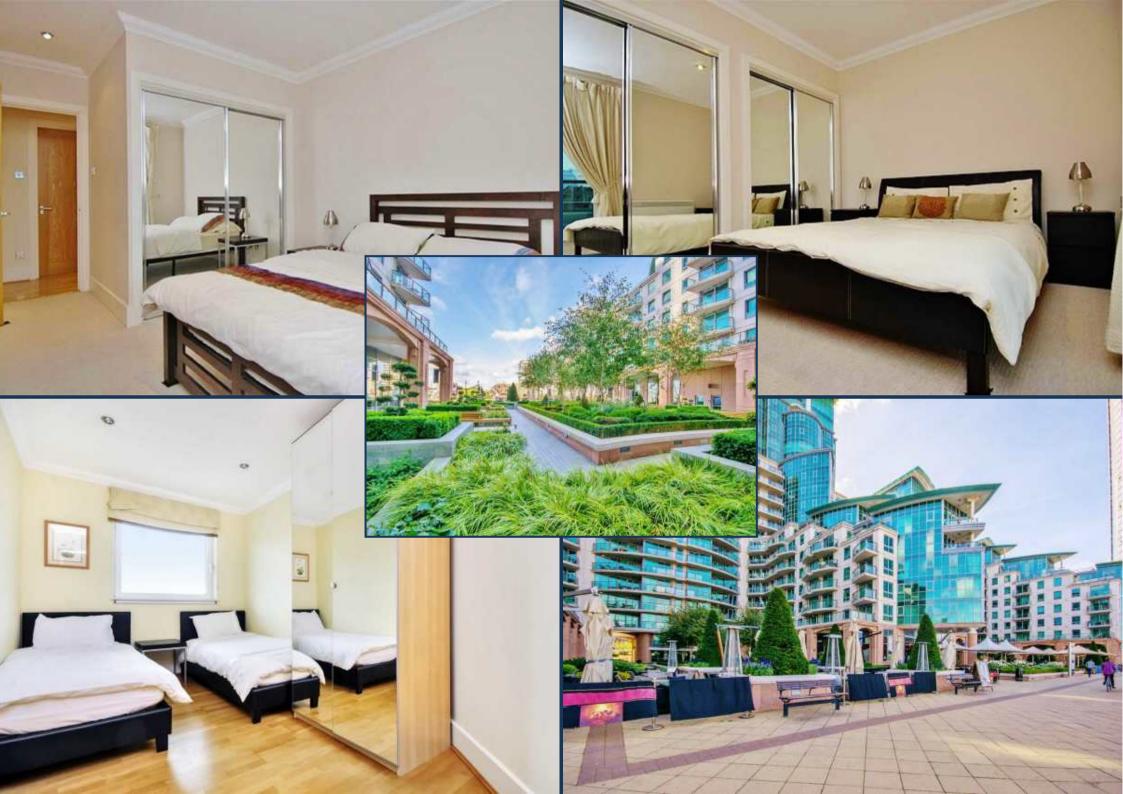

BRIDGE HOUSE, ST. GEORGE WHARF, NINE ELMS £1,000 PER WEEK

With fantastic views from the twelfth floor, this 1,260 sq ft (117 sqm) three bedroom apartment, available immediately, offers a excellent position and aspect within this excellently located riverside development, St. George Wharf.

This apartment benefits from the fantastic transport links and amenities afforded by this very well kept complex by The River Thames. Within, there are restaurants, bars, coffee shops, Gym, pharmacy and Tesco Express. Call us today to arrange an appointment to view.