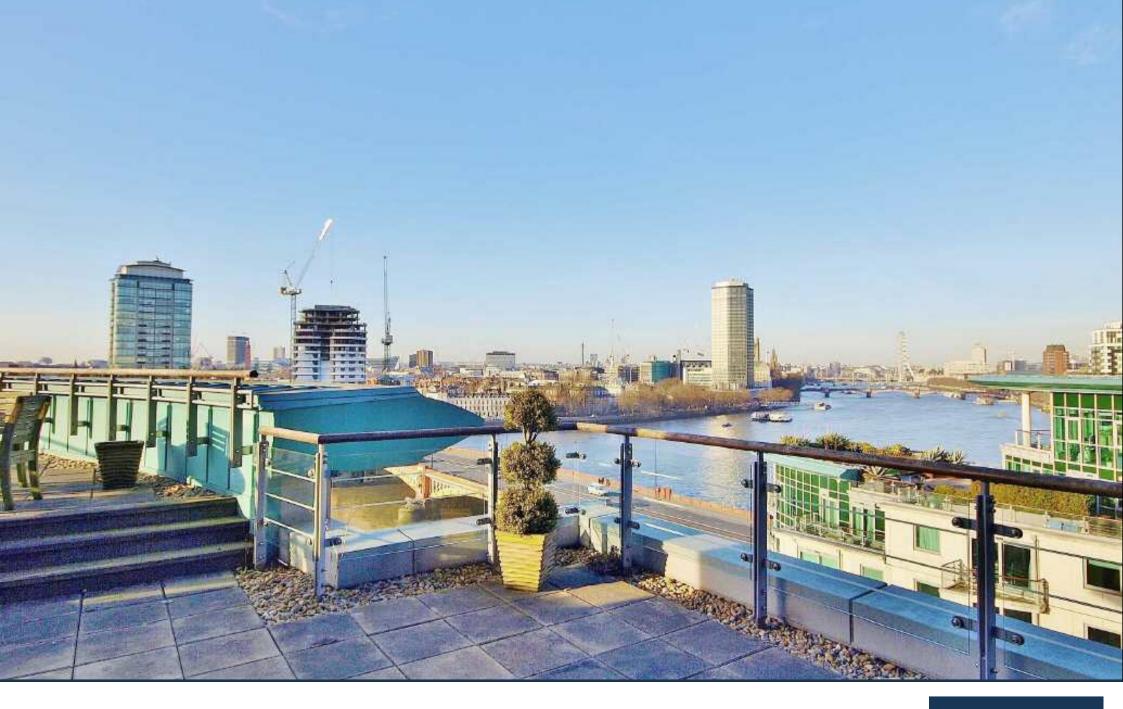

DRAKE HOUSE, ST GEORGE WHARF, NINE ELMS £1,100 PER WEEK

PRIME LONDON

An incredibly rare three bedroom prow apartment of 1,825 sq ft (169.5 sqm), with huge terrace and views of the Houses of Parliament and London Eye, located in this excellently located and well-served riverside development St George Wharf. The apartment is available for liong term lease from April 8th.

This apartment offers a generous reception, perfect for entertaining with terrace and views accessible throughout, three double bedrooms (two with en suite facilities), separate kitchen and separate family bathroom.