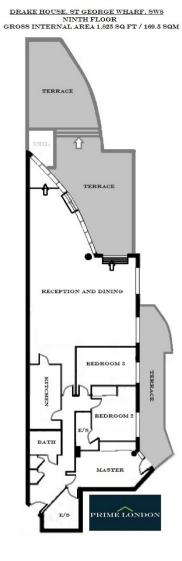

DRAKE HOUSE, ST GEORGE WHARF, NINE ELMS £1,100 PER WEEK

PRIME LONDON

An incredibly rare three bedroom prow apartment of 1,825 sq ft (169.5 sqm), with huge terrace and views of the Houses of Parliament and London Eye, located in this excellently located and well-served riverside development St George Wharf. The apartment is available for liong term lease from April 8th.

This apartment offers a generous reception, perfect for entertaining with terrace and views accessible throughout, three double bedrooms (two with en suite facilities), separate kitchen and separate family bathroom.