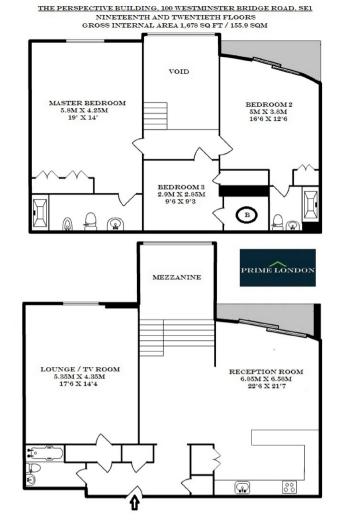

THE PERSPECTIVE BUILDING, SOUTH BANK £1,150 PER WEEK

•

With incredible views from the 19th and 20th floors, this huge 1,678 sq ft (155.9 sqm) penthouse apartment at The Perspective Building is available for long term let from late June.

The property features two large double bedrooms (both with en suite), occasional/guest bedroom, large open-plan kitchen and dining area, mezzanine seating area with views onto Big Ben and the London Eye, separate lounge with cinema screen and projector, additional guest bathroom and two balconies.