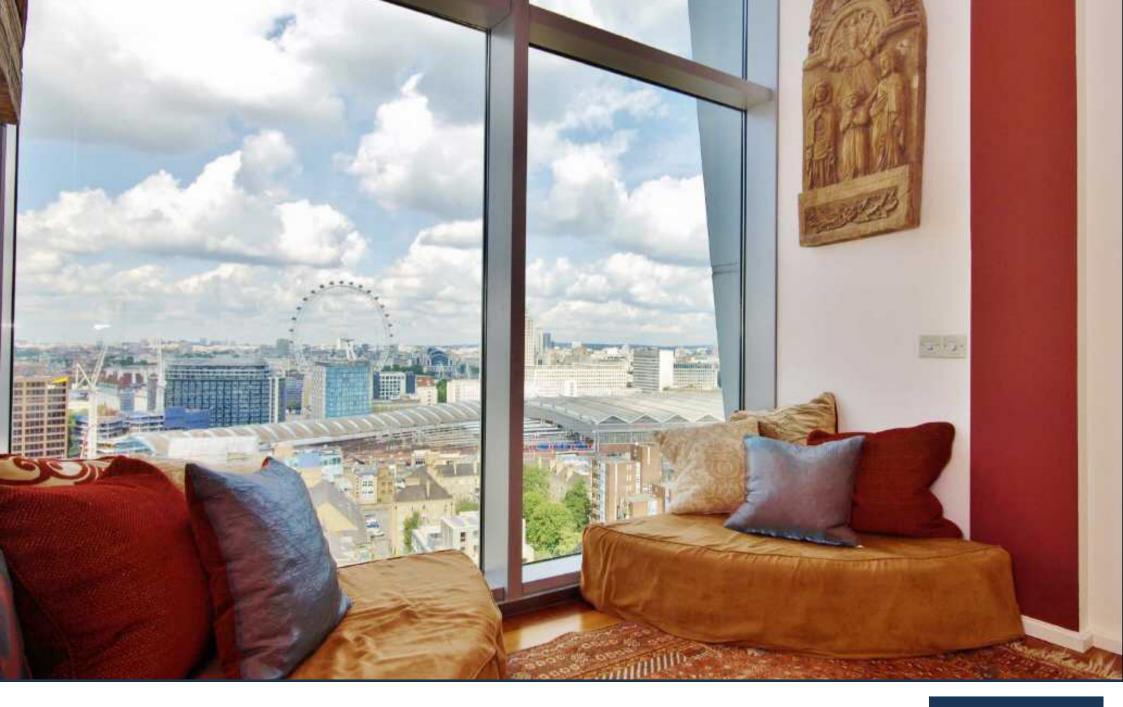

THE PERSPECTIVE BUILDING, SOUTH BANK £1,150 PER WEEK

•

With incredible views from the 19th and 20th floors, this huge 1,678 sq ft (155.9 sqm) penthouse apartment at The Perspective Building is available for long term let from late June.

The property features two large double bedrooms (both with en suite), occasional/guest bedroom, large open-plan kitchen and dining area, mezzanine seating area with views onto Big Ben and the London Eye, separate lounge with cinema screen and projector, additional guest bathroom and two balconies.