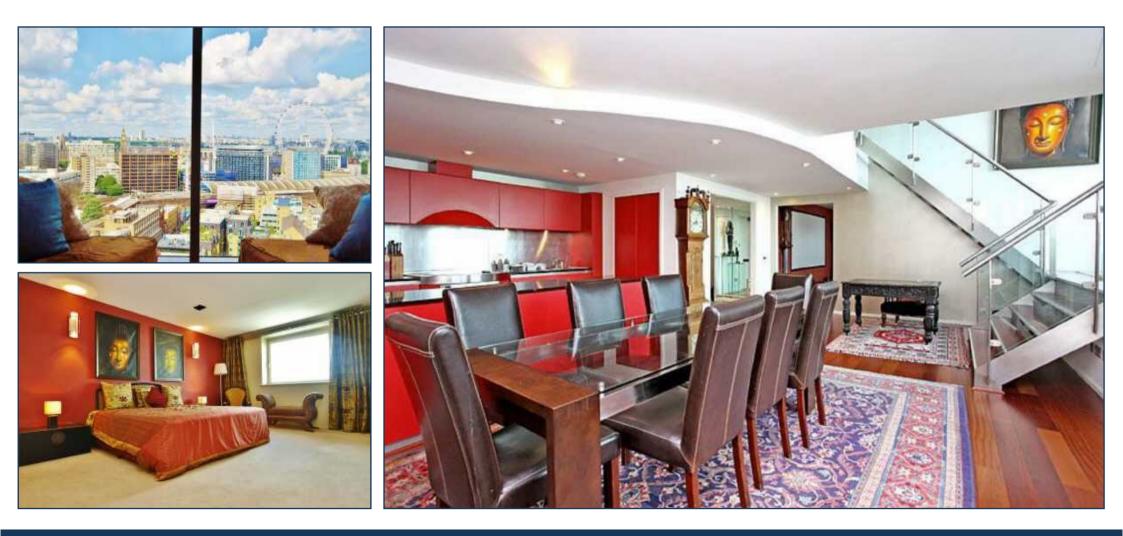

THE PERSPECTIVE BUILDING, SOUTH BANK £1,150 PER WEEK

•

With incredible views from the 19th and 20th floors, this huge 1,678 sq ft (155.9 sqm) penthouse apartment at The Perspective Building is available for long term let from late June.

The property features two large double bedrooms (both with en suite), occasional/guest bedroom, large open-plan kitchen and dining area, mezzanine seating area with views onto Big Ben and the London Eye, separate lounge with cinema screen and projector, additional guest bathroom and two balconies.