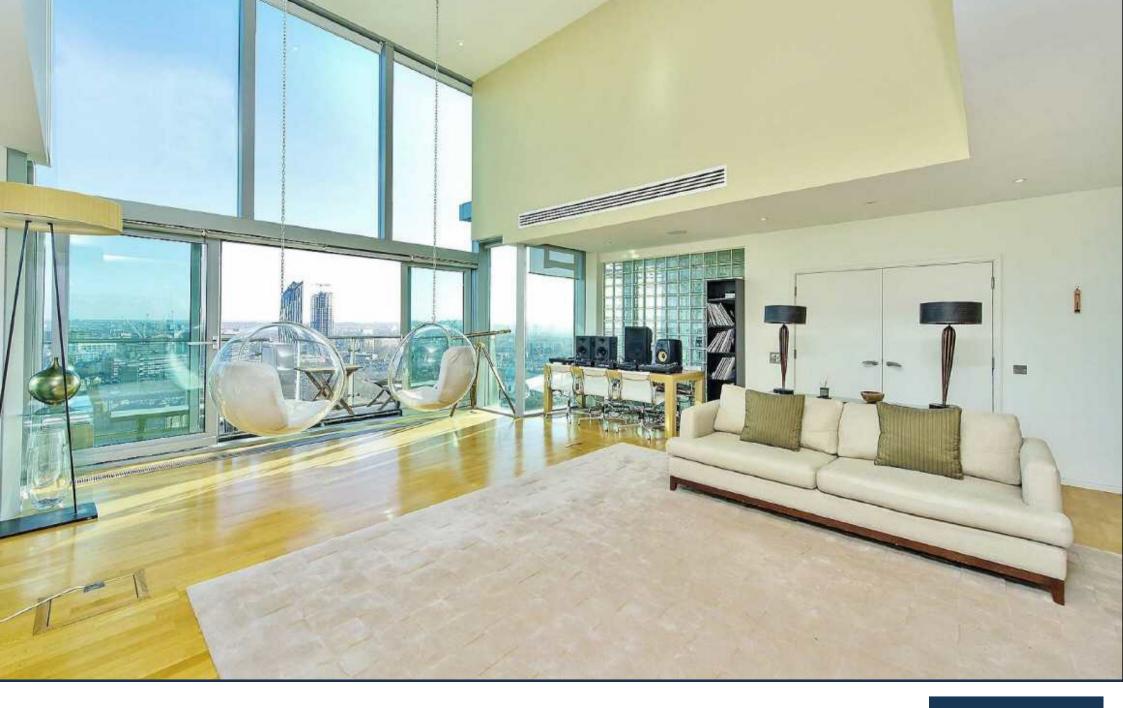

THE PERSPECTIVE BUILDING, SOUTH BANK £1,500 PER WEEK

PRIME LONDON

A spectacular 21st and 22nd floor penthouse apartment of over 2,100 sq ft (197 sqm), affording incredible views over London from this extremely central location, available for immediate long term lease.

The property comprises a huge double-height reception of nearly 700 sq ft leading from entrance hall, three bedrooms (two with en suite and bespoke storage), further family bathroom, eat-in kitchen/diner with floor to ceiling windows, two terraces and two secure underground parking spaces.