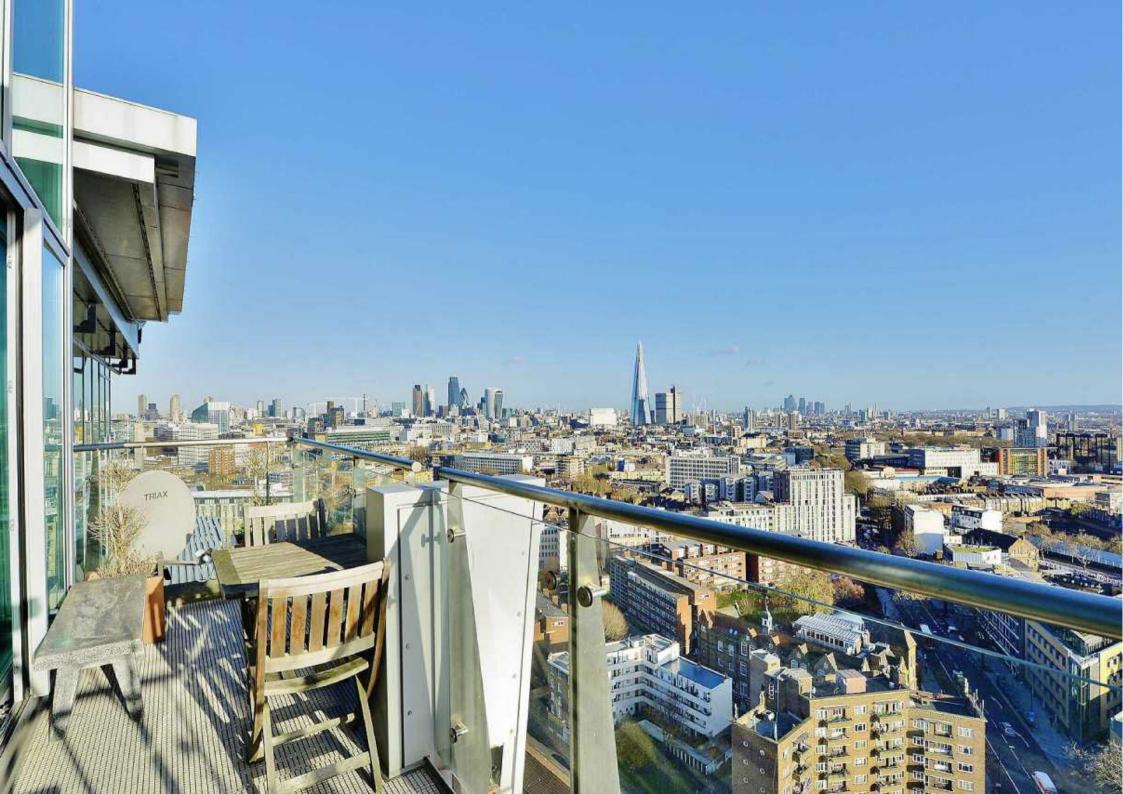

THE PERSPECTIVE BUILDING, SOUTH BANK £1,500 PER WEEK

PRIME LONDON

A spectacular 21st and 22nd floor penthouse apartment of over 2,100 sq ft (197 sqm), affording incredible views over London from this extremely central location, available for immediate long term lease.

The property comprises a huge double-height reception of nearly 700 sq ft leading from entrance hall, three bedrooms (two with en suite and bespoke storage), further family bathroom, eat-in kitchen/diner with floor to ceiling windows, two terraces and two secure underground parking spaces.