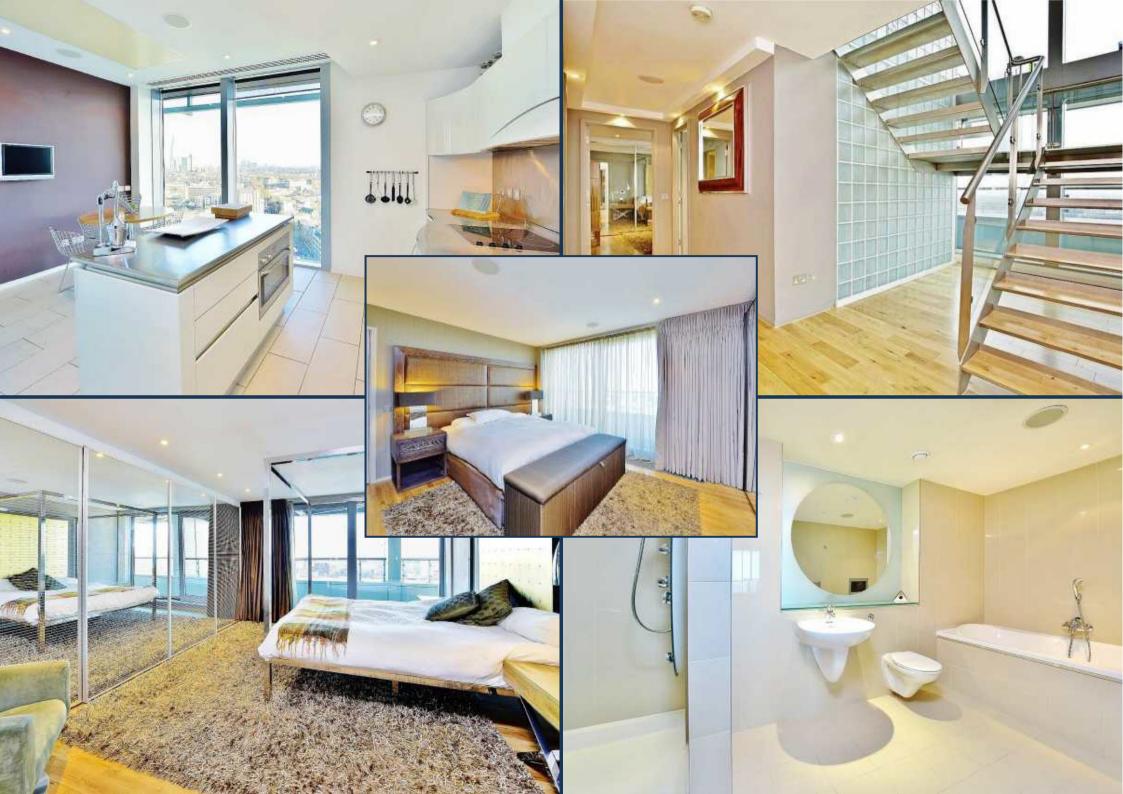

The property comprises a huge double-height reception of nearly 700 sq ft leading from entrance hall, three bedrooms (two with en suite and bespoke storage), further family bathroom, eat-in kitchen/diner with floor to ceiling windows, two terraces and two secure underground parking spaces.