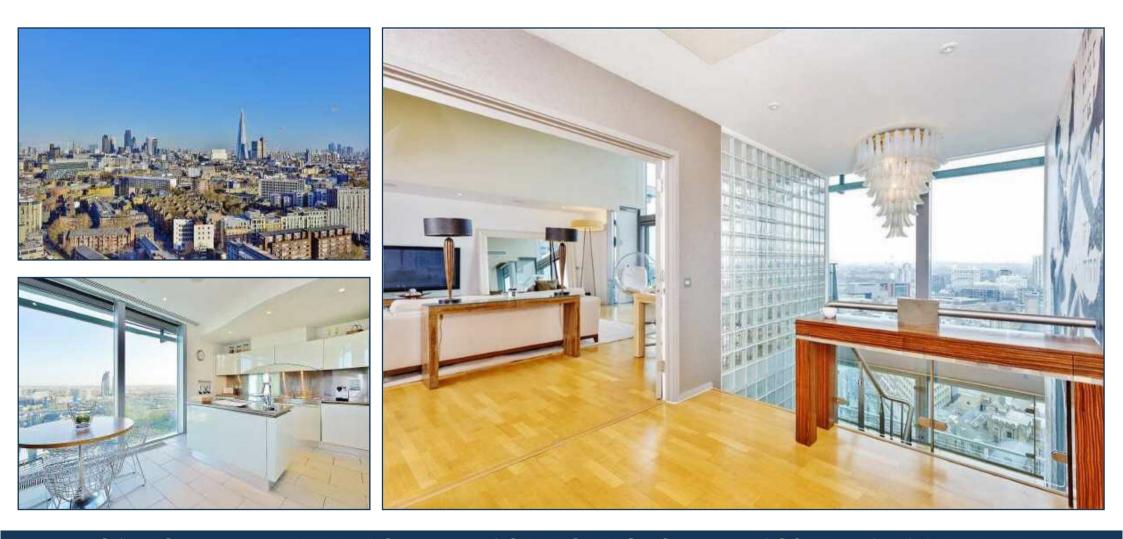

THE PERSPECTIVE BUILDING, SOUTH BANK £1,500 PER WEEK

PRIME LONDON

A spectacular 21st and 22nd floor penthouse apartment of over 2,100 sq ft (197 sqm), affording incredible views over London from this extremely central location, available for immediate long term lease.

The property comprises a huge double-height reception of nearly 700 sq ft leading from entrance hall, three bedrooms (two with en suite and bespoke storage), further family bathroom, eat-in kitchen/diner with floor to ceiling windows, two terraces and two secure underground parking spaces.