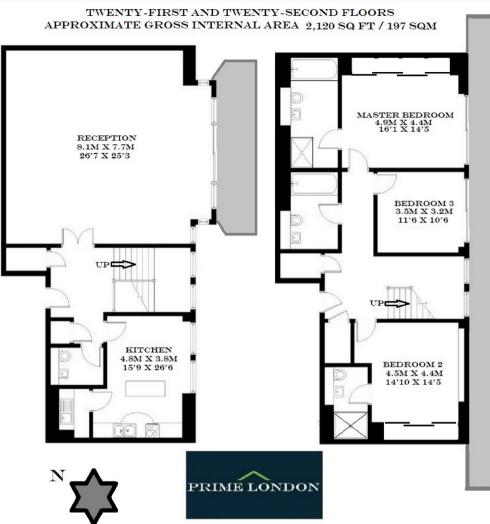

THE PERSPECTIVE BUILDING, SOUTH BANK £1,500 PER WEEK

PRIME LONDON

A spectacular 21st and 22nd floor penthouse apartment of over 2,100 sq ft (197 sqm), affording incredible views over London from this extremely central location, available for immediate long term lease.

The property comprises a huge double-height reception of nearly 700 sq ft leading from entrance hall, three bedrooms (two with en suite and bespoke storage), further family bathroom, eat-in kitchen/diner with floor to ceiling windows, two terraces and two secure underground parking spaces.