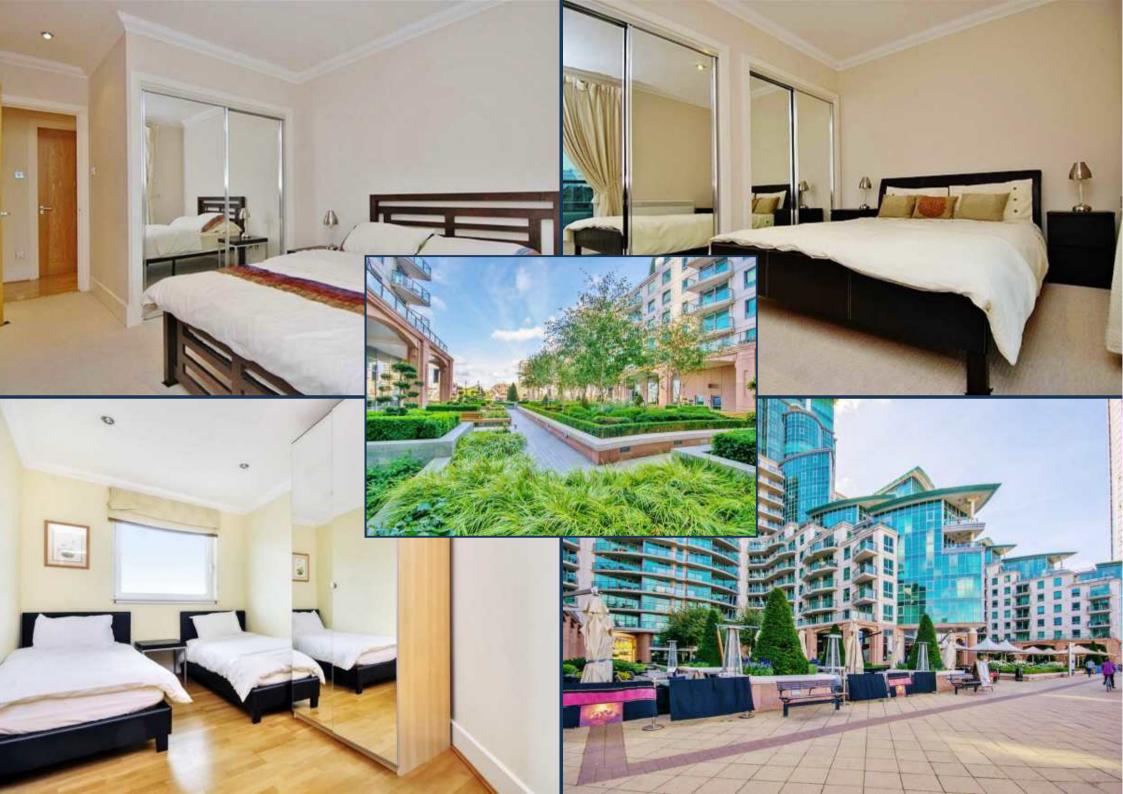

## BRIDGE HOUSE, ST. GEORGE WHARF, NINE ELMS £3,999 PER MONTH

•

With fantastic views from the twelfth floor, this 1,260 sq ft (117 sqm) three bedroom apartment, available for long lease from mid March, offers a excellent position and aspect within this excellently located riverside development, St. George Wharf.

This apartment benefits from the fantastic transport links and amenities afforded by this very well kept complex by The River Thames. Within, there are restaurants, bars, coffee shops, Gym, pharmacy and Tesco Express. Call us today to arrange an appointment to view.