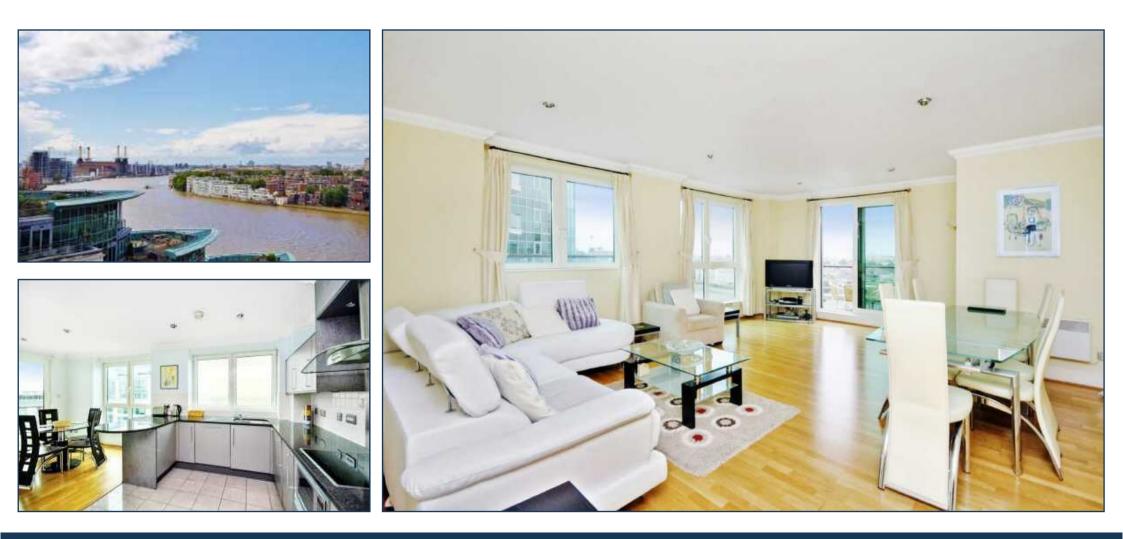

## BRIDGE HOUSE, ST. GEORGE WHARF, NINE ELMS £3,999 PER MONTH

•

With fantastic views from the twelfth floor, this 1,260 sq ft (117 sqm) three bedroom apartment, available for long lease from mid March, offers a excellent position and aspect within this excellently located riverside development, St. George Wharf.

This apartment benefits from the fantastic transport links and amenities afforded by this very well kept complex by The River Thames. Within, there are restaurants, bars, coffee shops, Gym, pharmacy and Tesco Express. Call us today to arrange an appointment to view.