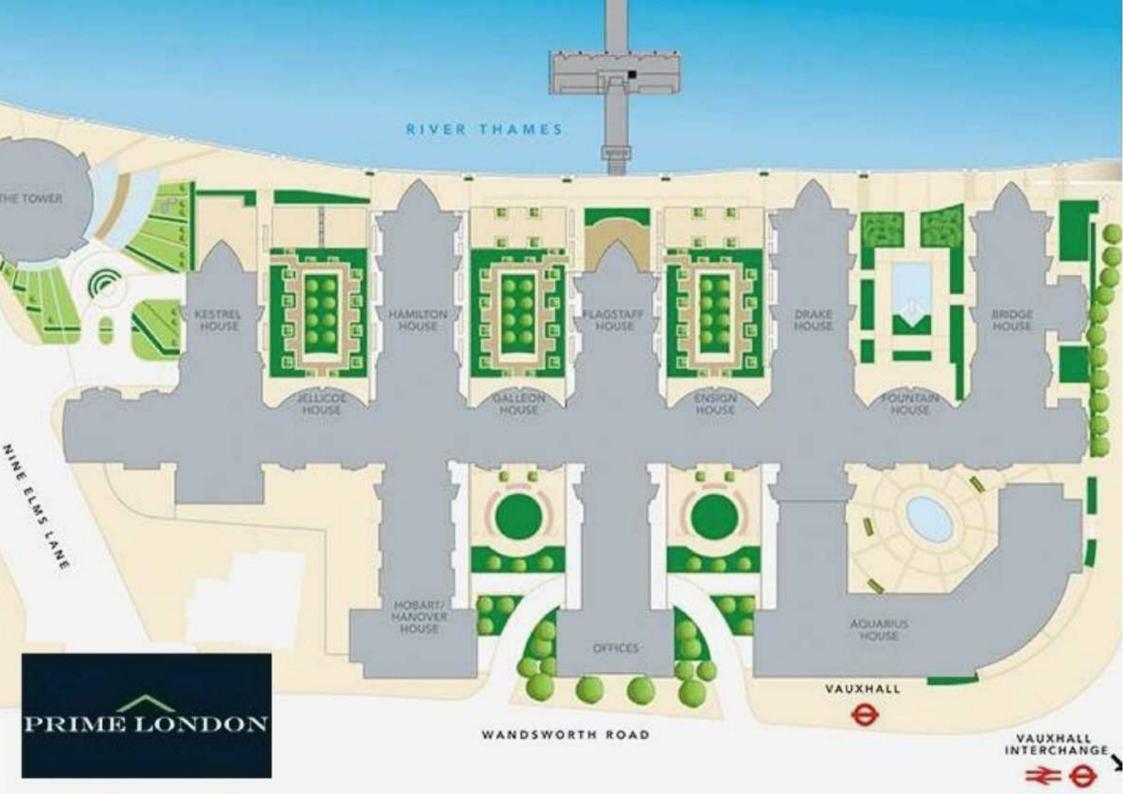

## BRIDGE HOUSE, ST. GEORGE WHARF, NINE ELMS £3,999 PER MONTH

•

With fantastic views from the twelfth floor, this 1,260 sq ft (117 sqm) three bedroom apartment, available for long lease from mid March, offers a excellent position and aspect within this excellently located riverside development, St. George Wharf.

This apartment benefits from the fantastic transport links and amenities afforded by this very well kept complex by The River Thames. Within, there are restaurants, bars, coffee shops, Gym, pharmacy and Tesco Express. Call us today to arrange an appointment to view.