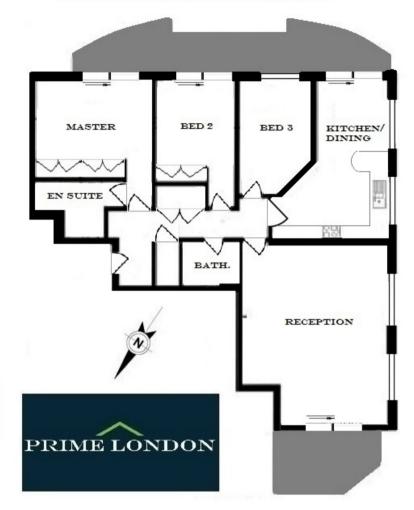

## BRIDGE HOUSE, ST. GEORGE WHARF, NINE ELMS £3,999 PER MONTH

•

With fantastic views from the twelfth floor, this 1,260 sq ft (117 sqm) three bedroom apartment, available for long lease from mid March, offers a excellent position and aspect within this excellently located riverside development, St. George Wharf.

BRIDGE HOUSE, ST GEORGE WHARF TWELFTH FLOOR GROSS INTERNAL AREA 1,260 SQ FT / 117 SQM

You may download, store and use the material for your own personal use and research. You may not republish, retransmit, redistribute or otherwise make the material available to any party or make the same available in hard copy or in any other media without the website owner's express prior written consent. The website owner's copyright must remain on all reproductions of material taken from this website.