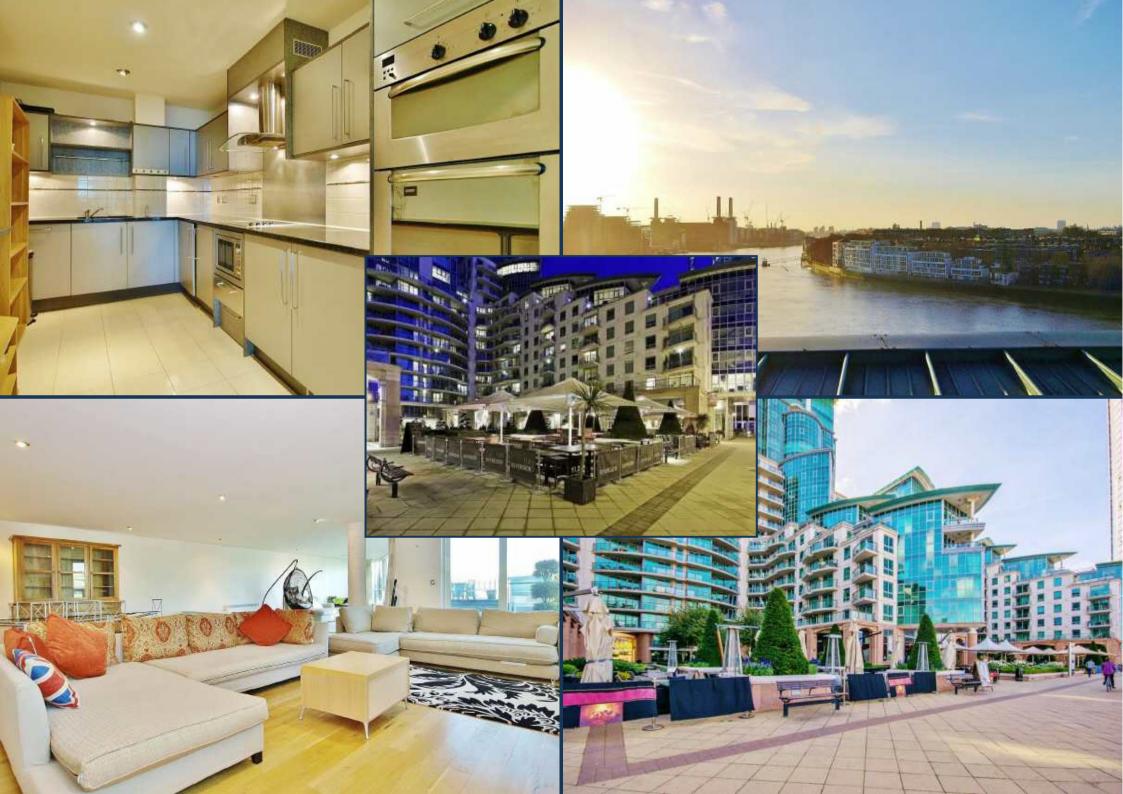

DRAKE HOUSE, ST GEORGE WHARF, NINE ELMS £1,000 PER WEEK

An incredibly rare three bedroom prow apartment of 1,825 sq ft (169.5 sqm), with huge terrace and views of the Houses of Parliament and London Eye, located in this excellently located and well-served riverside development St George Wharf. The apartment is available for liong term lease from April 8th.

This apartment offers a generous reception, perfect for entertaining with terrace and views accessible throughout, three double bedrooms (two with en suite facilities), separate kitchen and separate family bathroom.

This apartment benefits from the fantastic transport links afforded by this very well kept complex by The River Thames. Within, there are restaurants, bars, coffee shops, Gym, pharmacy and Tesco Express. Call us today to arrange an appointment to view.