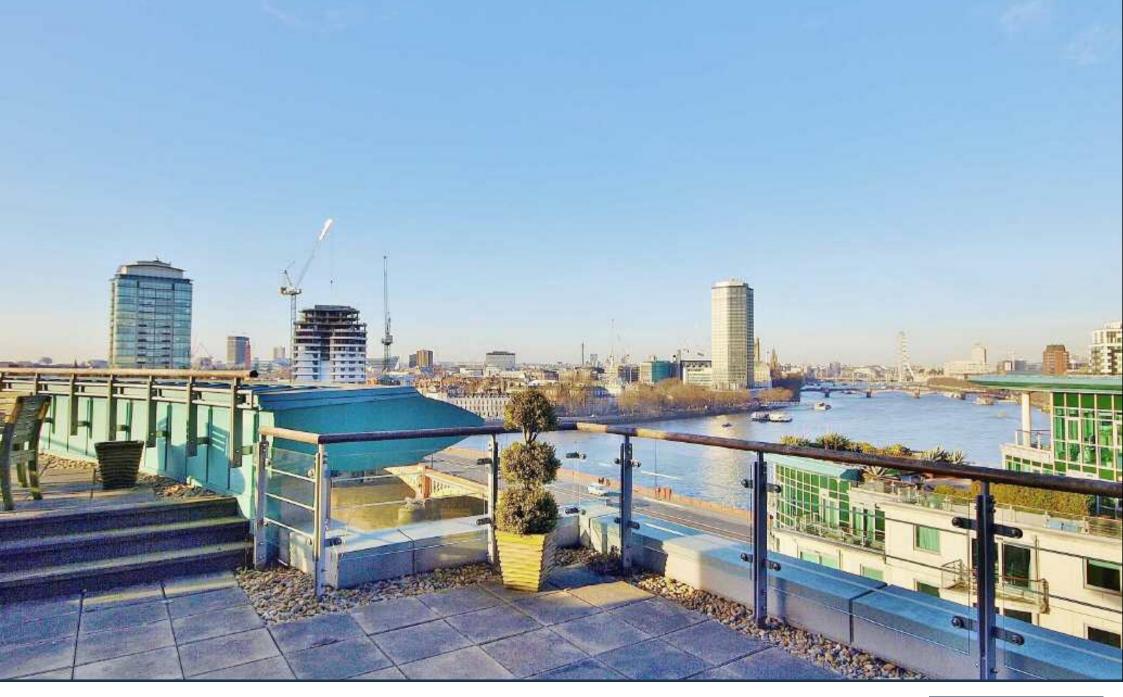

DRAKE HOUSE, ST GEORGE WHARF, NINE ELMS £1,000 PER WEEK

An incredibly rare three bedroom prow apartment of 1,825 sq ft (169.5 sqm), with huge terrace and views of the Houses of Parliament and London Eye, located in this excellently located and well-served riverside development St George Wharf. The apartment is available for liong term lease from April 8th.

This apartment offers a generous reception, perfect for entertaining with terrace and views accessible throughout, three double bedrooms (two with en suite facilities), separate kitchen and separate family bathroom.