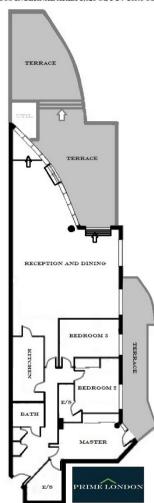

## DRAKE HOUSE, ST GEORGE WHARF, SW8 NINTH FLOOR GROSS INTERNAL AREA 1,825 SQ FT / 169.5 SQM