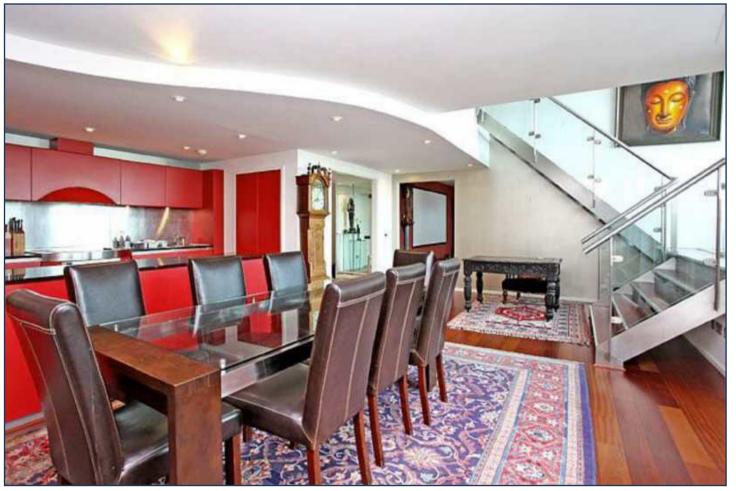

The property features two large double bedrooms (both with en suite), occasional/guest bedroom, large open-plan kitchen and dining area, mezzanine seating area with views onto Big Ben and the London Eye, separate lounge with cinema screen and projector, additional guest bathroom and two balconies.