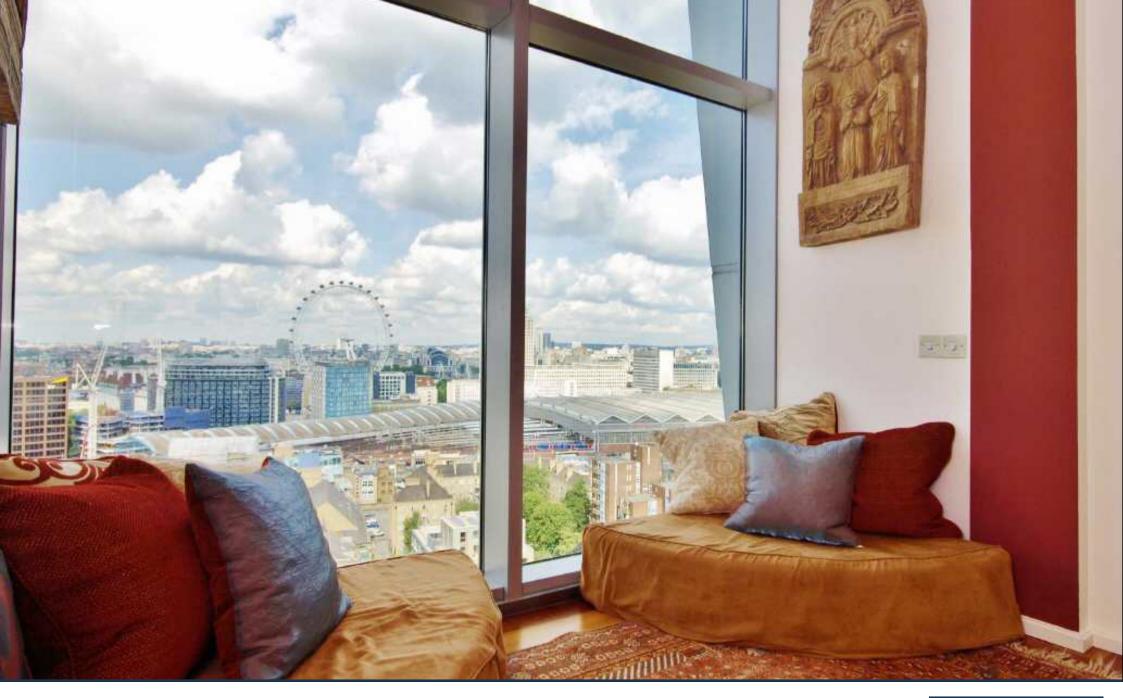

THE PERSPECTIVE BUILDING, SOUTH BANK £995 PER WEEK

With incredible views from the 19th and 20th floors, this huge 1,678 sq ft (155.9 sqm) penthouse apartment at The Perspective Building is available for long term let from late June.

The property features two large double bedrooms (both with en suite), occasional/guest bedroom, large open-plan kitchen and dining area, mezzanine seating area with views onto Big Ben and the London Eye, separate lounge with cinema screen and projector, additional guest bathroom and two balconies.