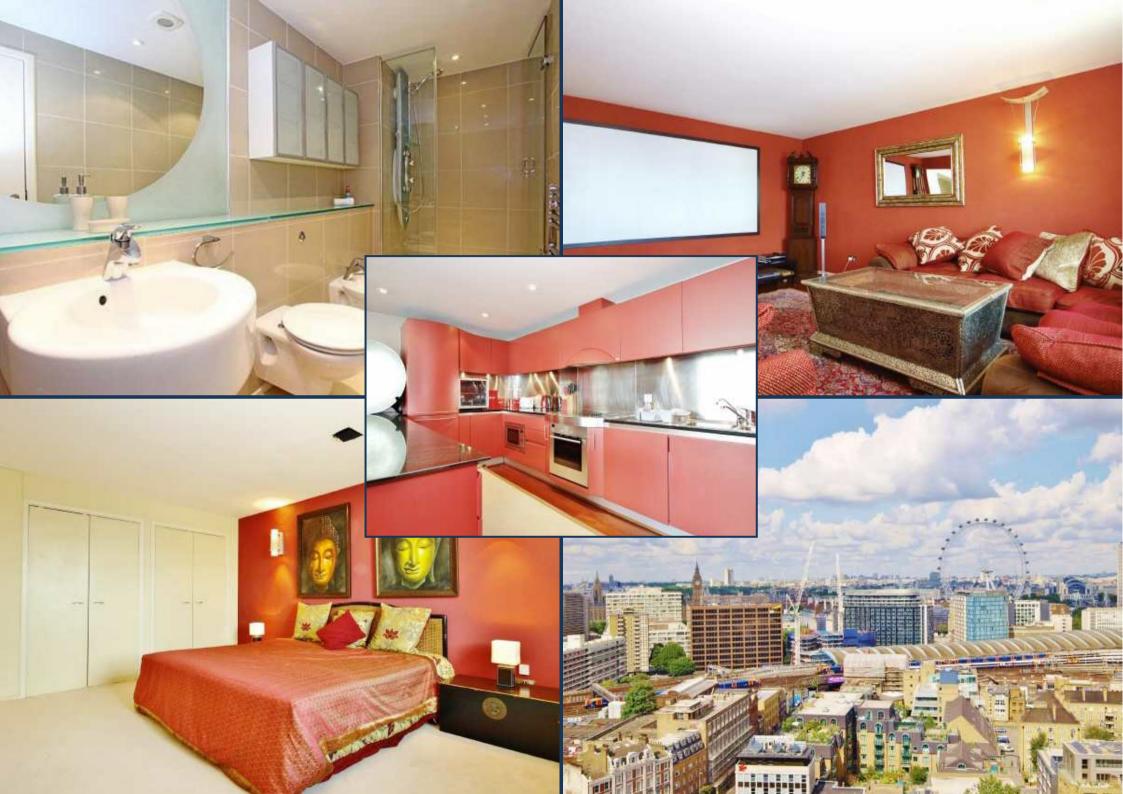

THE PERSPECTIVE BUILDING, SOUTH BANK £995 PER WEEK

With incredible views from the 19th and 20th floors, this huge 1,678 sq ft (155.9 sqm) penthouse apartment at The Perspective Building is available for long term let from late June.

The property features two large double bedrooms (both with en suite), occasional/guest bedroom, large open-plan kitchen and dining area, mezzanine seating area with views onto Big Ben and the London Eye, separate lounge with cinema screen and projector, additional guest bathroom and two balconies.

The Perspective Building offers a 24 hour uniformed concierge service, and is located adjacent to Lambeth North Underground and a few moments from Waterloo Station and the South Bank.