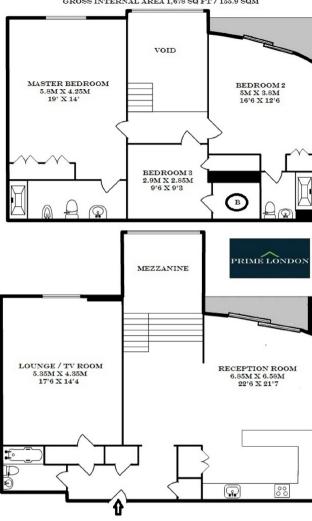

THE PERSPECTIVE BUILDING, SOUTH BANK £995 PER WEEK

With incredible views from the 19th and 20th floors, this huge 1,678 sq ft (155.9 sqm) penthouse apartment at The Perspective Building is available for long term let from late June.

The property features two large double bedrooms (both with en suite), occasional/guest bedroom, large open-plan kitchen and dining area, mezzanine seating area with views onto Big Ben and the London Eye, separate lounge with cinema screen and projector, additional guest bathroom and two balconies.

## THE PERSPECTIVE BUILDING. 100 WESTMINSTER BRIDGE ROAD. SE1 NINETEENTH AND TWENTIETH FLOORS GROSS INTERNAL AREA 1.678 SO FT / 155.9 SOM