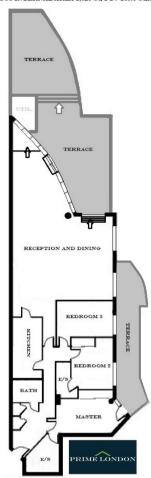

## DRAKE HOUSE, ST GEORGE WHARF, SW8 NINTH FLOOR GROSS INTERNAL AREA 1,825 SQ FT / 169.5 SQM