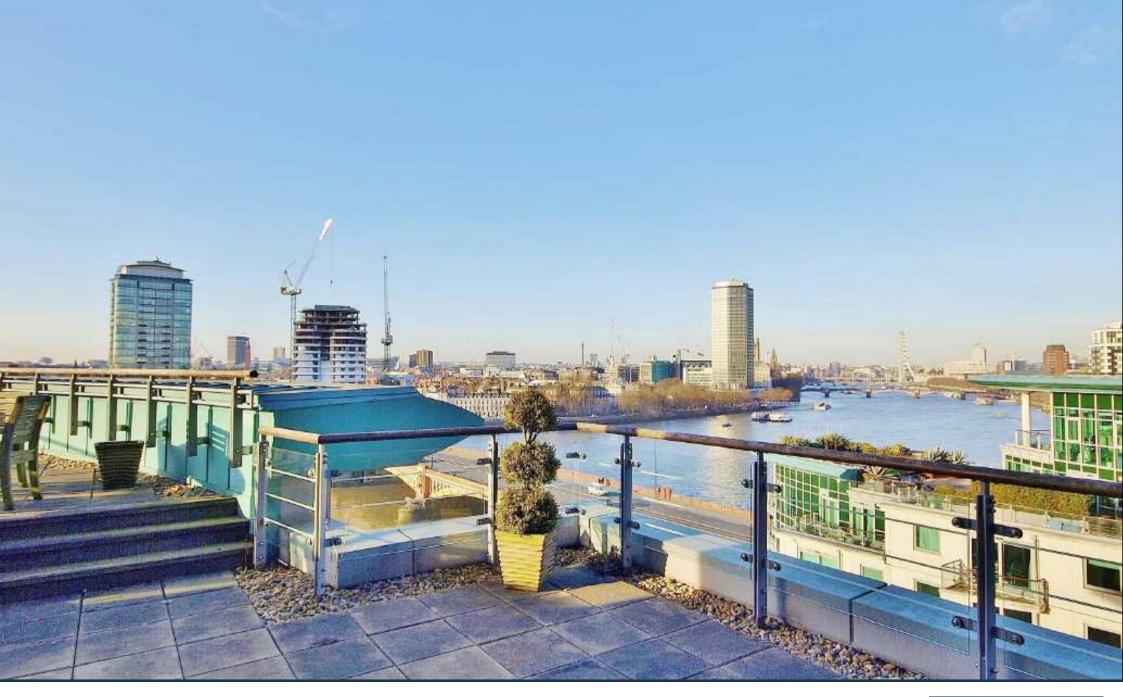

DRAKE HOUSE, ST GEORGE WHARF, NINE ELMS £999 PER WEEK

An incredibly rare three bedroom prow apartment of 1,825 sq ft (169.5 sqm), with huge terrace and views of the Houses of Parliament and London Eye, located in this excellently located and well-served riverside development St George Wharf. The apartment is available for liong term lease from April 8th.

This apartment offers a generous reception, perfect for entertaining with terrace and views accessible throughout, three double bedrooms (two with en suite facilities), separate kitchen and separate family bathroom.

This apartment benefits from the fantastic transport links afforded by this very well kept complex by The River Thames. Within, there are restaurants, bars, coffee shops, Gym, pharmacy and Tesco Express. Call us today to arrange an appointment to view.