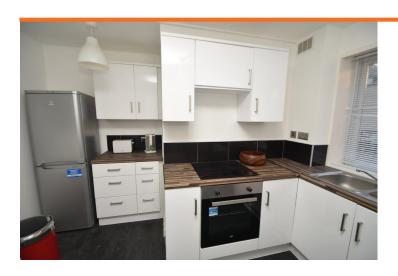

## Chichele Road | Cricklewood | NW2 3AR

Three double bedroom ground floor apartment situated within a private period mansion block. This bright and spacious property has a 14'3 x 12'1 living room with direct access to the communal gardens, three good size double bedrooms all with fitted wardrobes, 11'11 x 11'5 (max) luxury fitted kitchen/breakfast room with washing machine, dishwasher, tumble dryer, fridge freezer, and electric oven and hob. Bathroom with separate w.c., gas central heating and double glazed. Located 0.3 mile from Willesden Green Piccadilly Line Tube station and 0.4 mile from Cricklewood Thameslink overground station. Furnished. Available now.