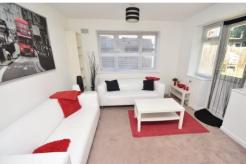

## Chichele Road | Cricklewood | NW2 3AR

Three double bedroom ground floor apartment situated within a private period mansion block. This bright and spacious property has a 14'3 x 12'1 living room with direct access to the communal gardens, three good size double bedrooms all with fitted wardrobes, 11'11 x 11'5 (max) luxury fitted kitchen/breakfast room with washing machine, dishwasher, tumble dryer, fridge freezer, and electric oven and hob. Bathroom with separate w.c., gas central heating and double glazed. Located 0.3 mile from Willesden Green Piccadilly Line Tube station and 0.4 mile from Cricklewood Thameslink overground station. Furnished. Available now.

## Rent £2,175 pcm

- THREE DOUBLE BEDROOM FLAT
- **GROUND FLOOR**
- 14'3 X 12'1 LOUNGE
- 11'11 X 11'5 (MAX) LUXURY KITCHEN/BREAKFAST ROOM
- 10'10 X 10'6 BEDROOM ONE
- 10'8 X 9' BEDROOM TWO
- 10'10 X 6'9 BEDROOM THREE