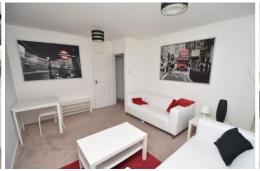

## Chichele Road | Cricklewood | NW2 3AR

Three double bedroom ground floor apartment situated within a private period mansion block. This bright and spacious property has a 14'3 x 12'1 living room with direct access to the communal gardens, three good size double bedrooms all with fitted wardrobes, 11'11 x 11'5 (max) luxury fitted kitchen/breakfast room with washing machine, dishwasher, tumble dryer, fridge freezer, and electric oven and hob. Bathroom with separate w.c., gas central heating and double glazed. Located 0.3 mile from Willesden Green Piccadilly Line Tube station and 0.4 mile from Cricklewood Thameslink overground station. Furnished. Available now.

## Rent £2,175 pcm

- THREE DOUBLE BEDROOM FLAT
- **GROUND FLOOR**
- 14'3 X 12'1 LOUNGE
- 11'11 X 11'5 (MAX) LUXURY KITCHEN/BREAKFAST ROOM
- 10'10 X 10'6 BEDROOM ONE
- 10'8 X 9' BEDROOM TWO
- 10'10 X 6'9 BEDROOM THREE