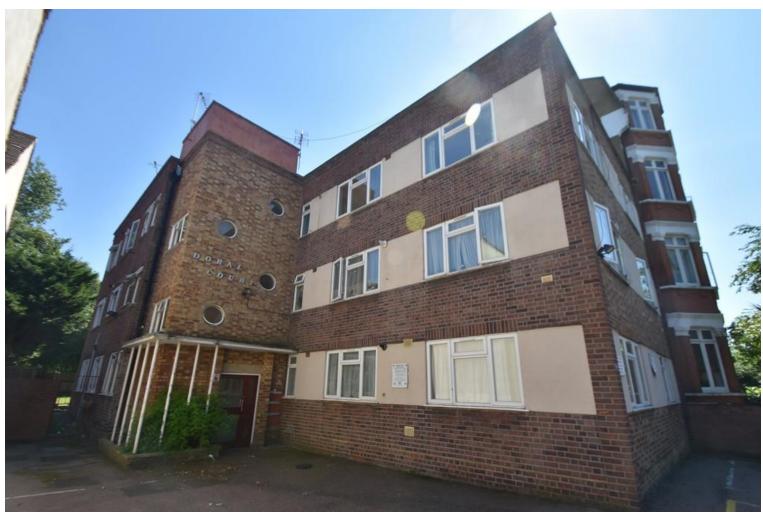

## Chichele Road | Cricklewood | NW2 3AR

Three double bedroom ground floor apartment situated within a private period mansion block. This bright and spacious property has a 14'3 x 12'1 living room with direct access to the communal gardens, three good size double bedrooms all with fitted wardrobes, 11'11 x 11'5 (max) luxury fitted kitchen/breakfast room with washing machine, dishwasher, tumble dryer, fridge freezer, and electric oven and hob. Bathroom with separate w.c., gas central heating and double glazed. Located 0.3 mile from Willesden Green Piccadilly Line Tube station and 0.4 mile from Cricklewood Thameslink overground station. Furnished. Available now.