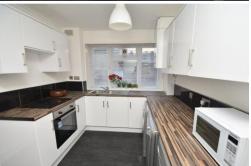

## Chichele Road | Cricklewood | NW2 3AR

Three double bedroom ground floor apartment situated within a private period mansion block. This bright and spacious property has a 14'3 x 12'1 living room with direct access to the communal gardens, three good size double bedrooms all with fitted wardrobes, 11'11 x 11'5 (max) luxury fitted kitchen/breakfast room with washing machine, dishwasher, tumble dryer, fridge freezer, and electric oven and hob. Bathroom with separate w.c., gas central heating and double glazed. Located 0.3 mile from Willesden Green Piccadilly Line Tube station and 0.4 mile from Cricklewood Thameslink overground station. Furnished. Available now.