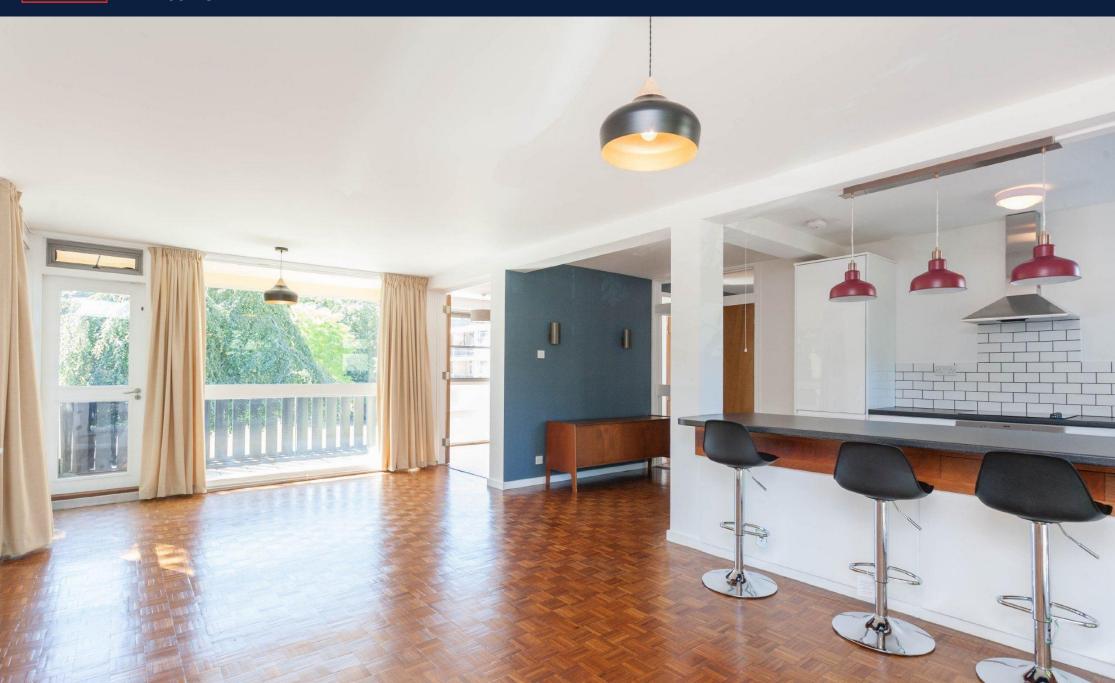

The property itself has under gone complete renovation, offering a spacious, modern kitchen/living area, newly fitted, stylish bathroom and separate WC, three bedrooms, Westerly facing balcony overlooking the immaculately tended communal gardens.

The property also has the added benefit of plenty of fitted storage.

We hold keys, call our Blackheath Village office to arrange an appointment to view.

No DSS, No pets, No smokers. The property is part furnished.