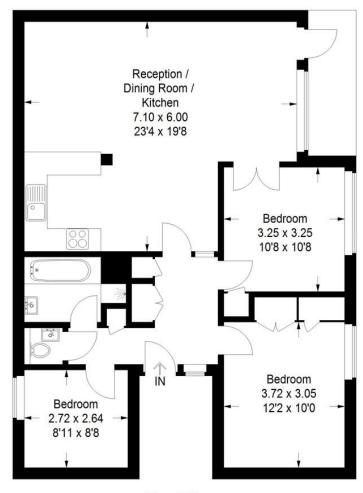

The property itself has under gone complete renovation, offering a spacious, modern kitchen/living area, newly fitted, stylish bathroom and separate WC, three bedrooms, Westerly facing balcony overlooking the immaculately tended communal gardens.

The property also has the added benefit of plenty of fitted storage.

We hold keys, call our Blackheath Village office to arrange an appointment to view.

No DSS, No pets, No smokers. The property is part furnished.

## South Row, SE3

Approximate Gross Internal Area = 86.1 sq m / 927 sq ft

**First Floor** 

Illustration for identification purposes only, measurements are approximate, not to scale. FloorplansuSketch.com © 2016 (ID274531)