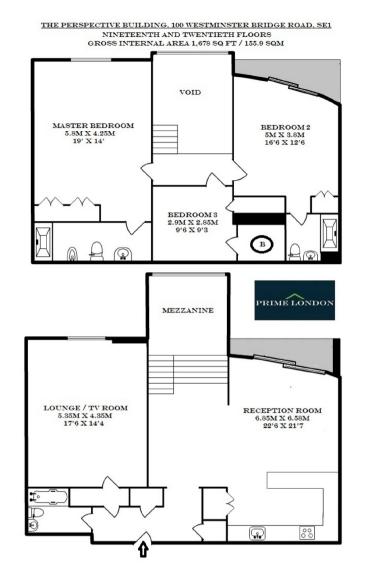

THE PERSPECTIVE BUILDING, SOUTH BANK £995 PER WEEK

PRIME LONDON

•

With incredible views from the 19th and 20th floors, this huge 1,678 sq ft (155.9 sqm) penthouse apartment at The Perspective Building is available for immediate long term let.

The property features two large double bedrooms (both with en suite), occasional/guest bedroom, large open-plan kitchen and dining area, mezzanine seating area with views onto Big Ben and the London Eye, separate lounge with cinema screen and projector, additional guest bathroom and two balconies. The Perspective Building offers a 24 hour uniformed concierge service, and is located adjacent to Lambeth North Underground and a few moments from Waterloo Station and the South Bank.