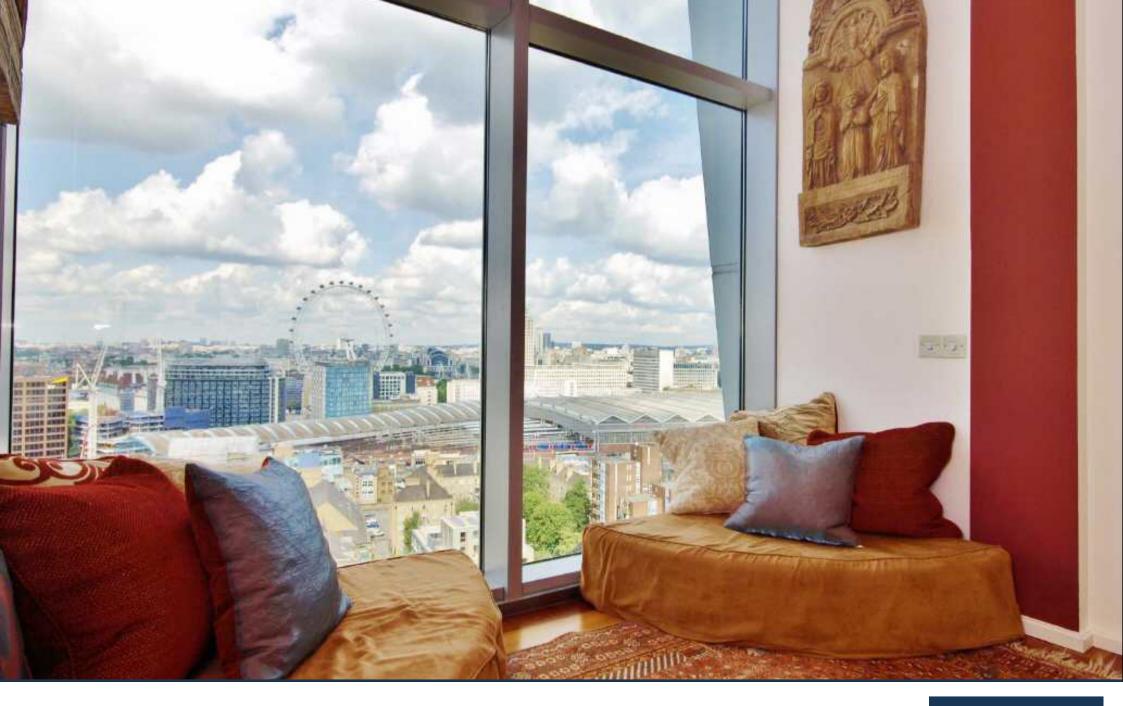

THE PERSPECTIVE BUILDING, SOUTH BANK £995 PER WEEK

PRIME LONDON

•

With incredible views from the 19th and 20th floors, this huge 1,678 sq ft (155.9 sqm) penthouse apartment at The Perspective Building is available for immediate long term let.

The property features two large double bedrooms (both with en suite), occasional/guest bedroom, large open-plan kitchen and dining area, mezzanine seating area with views onto Big Ben and the London Eye, separate lounge with cinema screen and projector, additional guest bathroom and two balconies. The Perspective Building offers a 24 hour uniformed concierge service, and is located adjacent to Lambeth North Underground and a few moments from Waterloo Station and the South Bank.