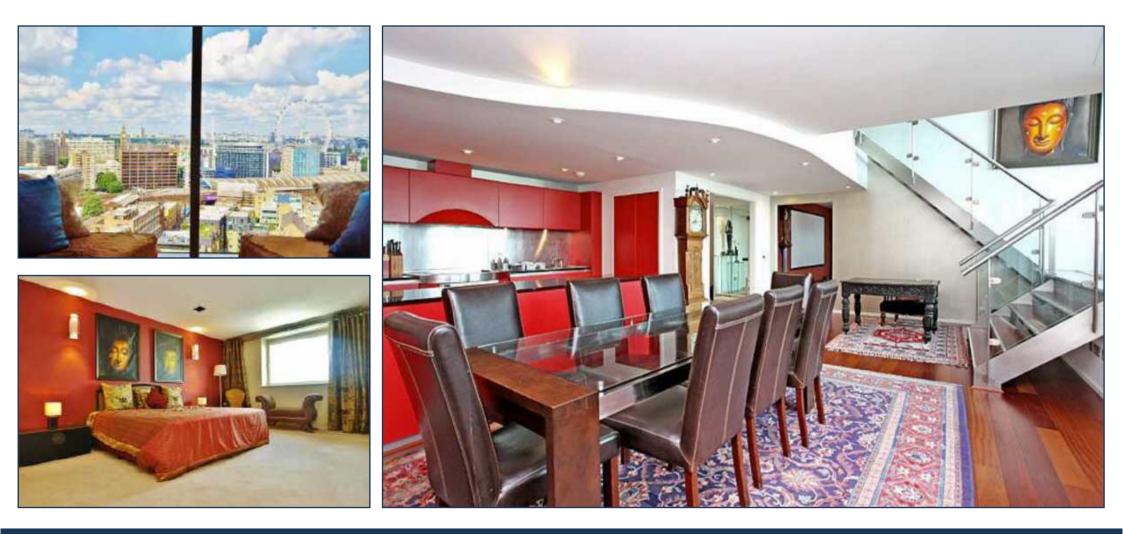

THE PERSPECTIVE BUILDING, SOUTH BANK £995 PER WEEK

PRIME LONDON

•

With incredible views from the 19th and 20th floors, this huge 1,678 sq ft (155.9 sqm) penthouse apartment at The Perspective Building is available for immediate long term let.

The property features two large double bedrooms (both with en suite), occasional/guest bedroom, large open-plan kitchen and dining area, mezzanine seating area with views onto Big Ben and the London Eye, separate lounge with cinema screen and projector, additional guest bathroom and two balconies. The Perspective Building offers a 24 hour uniformed concierge service, and is located adjacent to Lambeth North Underground and a few moments from Waterloo Station and the South Bank.