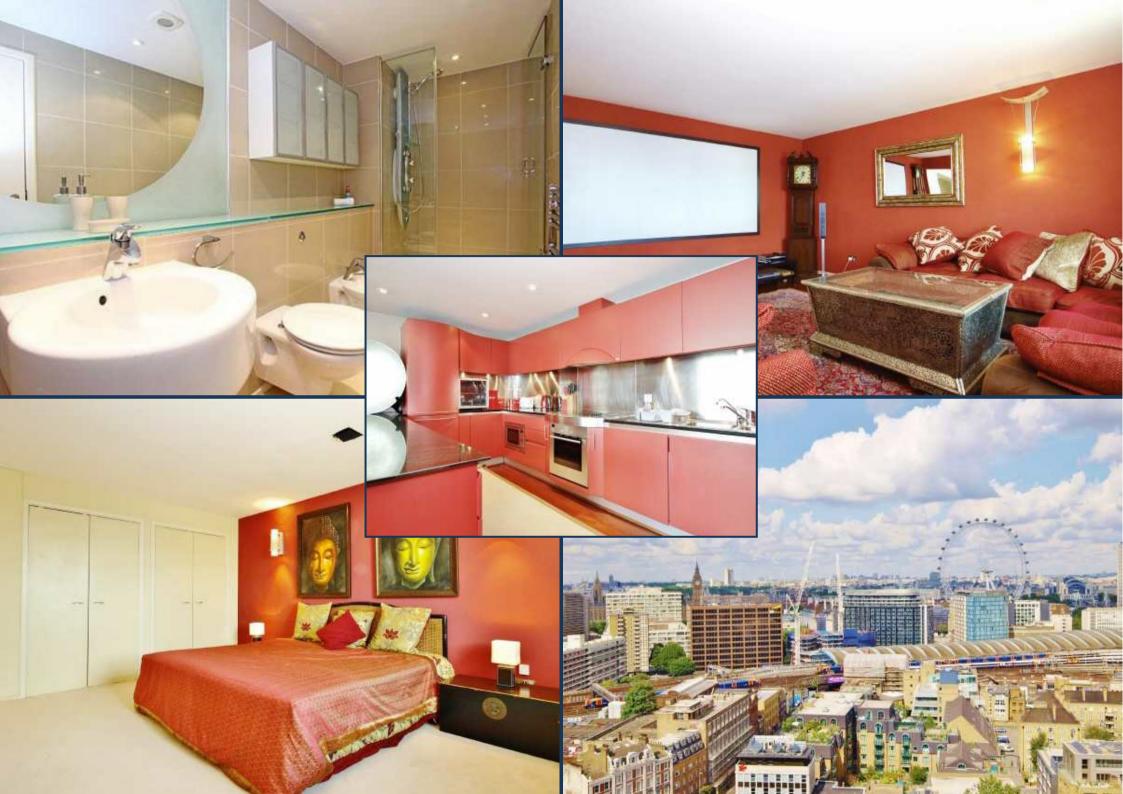

THE PERSPECTIVE BUILDING, SOUTH BANK £995 PER WEEK

PRIME LONDON

•

With incredible views from the 19th and 20th floors, this huge 1,678 sq ft (155.9 sqm) penthouse apartment at The Perspective Building is available for immediate long term let.

The property features two large double bedrooms (both with en suite), occasional/guest bedroom, large open-plan kitchen and dining area, mezzanine seating area with views onto Big Ben and the London Eye, separate lounge with cinema screen and projector, additional guest bathroom and two balconies. The Perspective Building offers a 24 hour uniformed concierge service, and is located adjacent to Lambeth North Underground and a few moments from Waterloo Station and the South Bank.