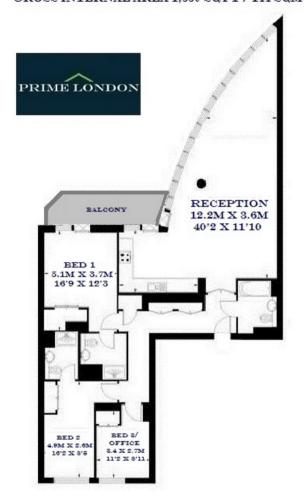

## FLAGSTAFF HOUSE, ST GEORGE WHARF, LONDON SW8 GROSS INTERNAL AREA 1,550 SQ FT / 144 SQM